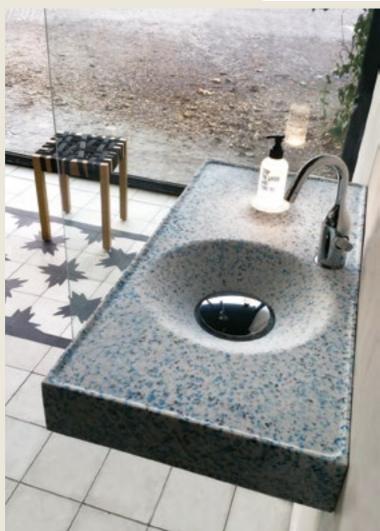

# clou

### **ECORAZZO**

Fully recycled handbasin

### CLOU

Founded i 1992 is known throughout the Netherlands and the world over as a developer and producer of designer products.

CLOU replicates its best-seller model of hand basins in recycled plastic, with its desire to contribute to a green world.

### **DESIGN BY**

Belongs to the Flush series.

THE NETHERLANDS