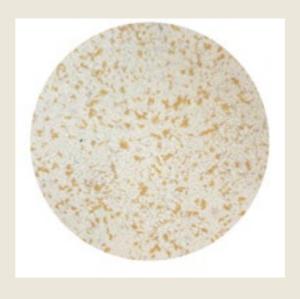

### Materials

ECOPIXEL is a recycled thermoplastic monopolymer material. (1) 3D moulded products (2) SHEET tiles of various size thickness (3) Injected products. ECOPIXEL comes in a range of multi color & pixelated effects (except for the injected version). Following availability of waste materials it offers different possibilities

From the world of "COLOR WASTE" we create melanges everyday. Some colors are the result of what we find in the trash-chain, others have been carefully built up with recycled plastics and customized pigments. Both ways result in a base of shredded plastics that we then mix into studied patterns.

Effects & Finishings

Research and tests allow us to offer different effects of different surface finishing procedures on the change in surface roughness and visual textures such us: TRASHPLAST, PROUST, TAPS, REVERSE, BLACK IS THE NEW BLACK, RINGS, POINT, PERT, ROUGH, OPEN SKIN among others.