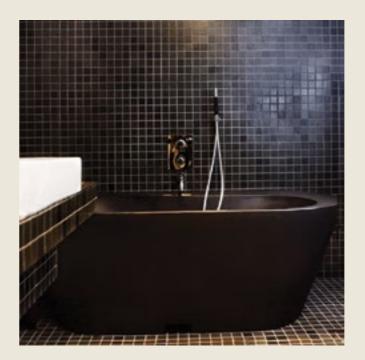

### LTT LIGHT TUB /

Free standing bathtub

### **WET ITALIA**

Back in 2001 designer @jan.puylaert started to work with plastic; he came up with an eye-catching selection of illuminated baths and sinks for the Italian design company WET. The range, Light by Wet, included basins and bathtubs that can be internally lit by lights.

20 years of research and direct work with plastics, make him an expert in molding plastic to transform it into useful and long-lasting objects.

In 2017 Jan overturned his company and decided to stop working with virgin material and give the priority to recycled plastic, creating ECOPIXEL.

### **DESIGN BY**

Jan Puylaert

**ITALIA** 