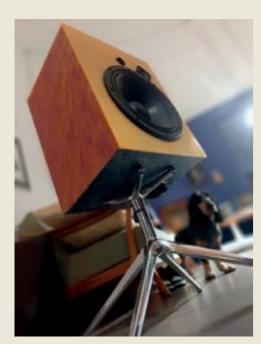

 EYE D300 – 6-inch coaxial, horn-loaded, rear-facing bass reflex, passive speaker unit. Research & development ECOPIXEL by Joseph Szall @2018. "Rossana Orlandi Selection"

Thanks to a deliberate mixture of waste materials, Ecopixel obtained a specific version of layered recycled plastics, creating a sandwich material going from a rough inner layer towards an almost high-density outer layer. The high sound absorbing capacity of this material led to the "ECOPIXEL AUDIO" material, ideal for speaker enclosures - especially since Ecopixel can be shaped into any, even hollow, design.