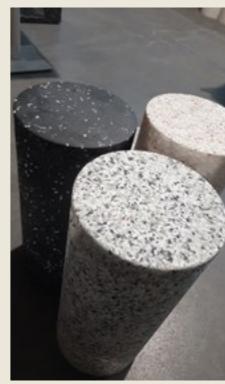

# **DRUM 60** column

25

An upright pillar, in its typically cylindrical shape, is used to be standing alone as a supporter of a monument or special object of the house. together with DRUM 50, thanks to different heights, works perfectly as supporter pillars on shops in a dy- europallet  $120 \times 80 \times 200h$ namic way.

### **DIMENSIONS**

Diameter 30 × 60h cm