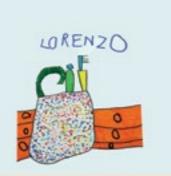

# RECYCLED AWARENESS

PLASTICS waste = RAW material

During the awareness process on how to reuse plastic waste at our hometown school for years we have our kids collect bottle taps. They never knew what has always happened with these taps, and so we thought it could be educating addressing the "taps" to a project that could actually come back to the school, to show the kids what can really be done with waste, rather than collecting without ever knowing what happens with it.

### **DESIGN BY**

Kindergarten Students

### PORTO VALTRAVAGLIA, ITALY

Since the school needed new washbasins ECOPIXEL was asked if the taps could become washbasins? After a few prototypes (and drawings we made with the kids) ECOPIXEL managed to create new washbasins made from the plastic waste the kids collected themselves. As a result the kid-students now collect taps and other plastic waste with much more pleasure and purpose than ever before.