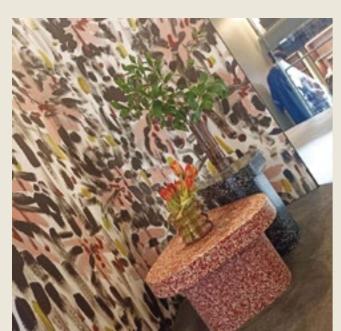

### **MINIFORMS**

Superpop has been declared winner of the Archiproducts Design Awards; 2023 Sustainability Award

From the ENCANTO ecopixel color palette. Italian company MINIFORMS has chosen, for its new line of stools, the colors: eco-249e #redwood / eco-221e #pistachio / eco-219e #kiwi / eco-013 #stracciatella

### **DESIGN BY**

Paolo Capello

ITALIA