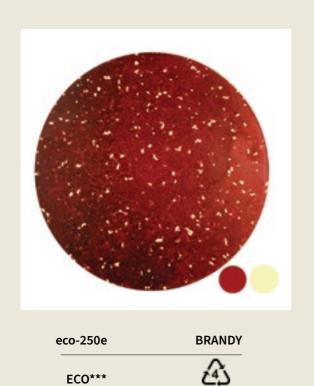

### **MINIFORMS**

Superpop has been declared winner of the Archiproducts Design Awards; 2023 Sustainability Award

From the ENCANTO ecopixel color palette. Italian company MINIFORMS has chosen, for its new line of stools, the colors: eco-249e #redwood / eco-221e #pistachio / eco-219e #kiwi / eco-013 #stracciatella

### **HOME - WALLPAPER**

Brave collaborations have made recycling plastic very attractive:

MARNI / london art wallpaper /miniformsofficial

From the Encanto ecopixel color palette. Italian company MINIFORMS has chosen, for its new line of stools, the colors: eco-249e redwood / eco-221e pistachio / eco-219e kiwi / eco-013 stracciatella