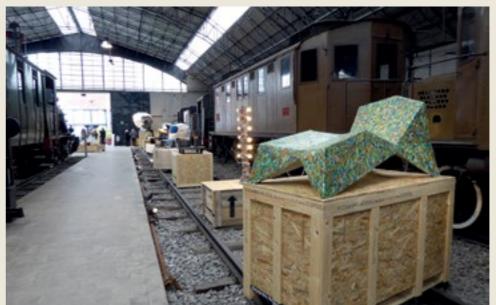

# ecopixel collects, separates, chips into pieces and retransforms into products, what others throw away.

ALEX Chaise longue, design by Alessandro Mendini @ 2017. Permanent collection Groninger Museum - The Netherlands

## RO PLASTIC-MASTER'S PIECES

Ro Plastic-Master's Pieces Exhibition at the Railway Pavillion, Museo Scienza e Tecnologia "Leonardo da Vinci" in Milan