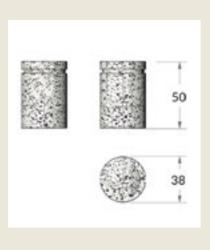

# **DRUM 50** side table

Cylinder/Stool is the perfect, to low stool to be used alongside dining or coffee tables for that ultimate cosy corner in your venue.

### **DIMENSIONS**

Diemater 26 × 50h cm

Consumer (VAT included) RECOMMENDED CONSUMER PRICE € 139,00

### **MULTIPLE ORDERS**

\*singular packed

BOX: 30 × 30 × 55h cm | 4,0kg Multiple packed 24 pcs europallet 120 × 80 × 180h cm