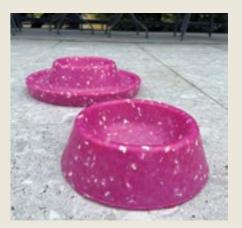

## **PET BOWL**

GOKU and ROCKY are two bowls that come together in the same col- **MULTIPLE ORDERS** or. For water and/or food or any diet The set of 2pcs. / 12 sets that your dog deserves. The bigger bowl futures its second ring to avoid Multiple packed 40×40×15h cm spilling around the floor.

### **DIMENSIONS**

GOKU has a diameter of 37cm ROCKY has a diemeter of 17cm

Both have an internal diameter of 14cm and 4,5 deep. Its weight is 0,7kg

### **Consumer (VAT included)**

RECOMMENDED CONSUMER PRICE

€ 73,00