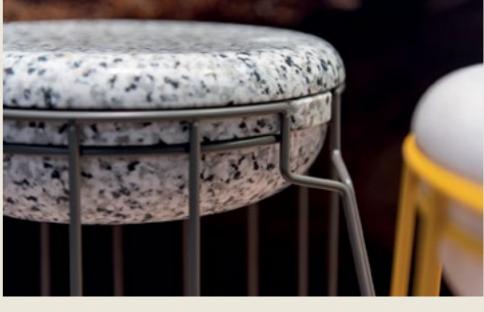

# **DELTA 50** side table

The iconic Ecopixel "DELTA" series shines a unique identity as its shape magically changes from every different side. Its artistic look will give your house a special touch. Please notice BOX: 33 × 37 × 55h cm | 4,0kg that the colors shown in the photos are NOT standard. The tonalities Multiple packed 24 pcs shown came from the pick-of-theday color concept where randomly available recycled material is used. DELTA 50 features 3 feet and can be used both indoors and outdoors ideally as a side-table or extra chair.

### **DIMENSIONS**

39×34×49h cm

### Consumer (VAT included)

RECOMMENDED CONSUMER PRICE € 171,00

### **MULTIPLE ORDERS**

\*singular packed

europallet 120 × 80 × 220h