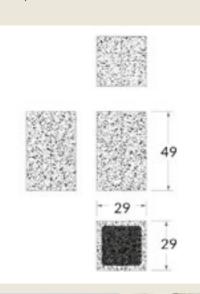

# **BOX** stool & side table

The simple shape of rectangular 22 pcs geometry fits any interior. The BOX  $\,$  europallet 120  $\times$  80  $\times$  120h stool size was studied to offer the 44 pcs highest multiple packing amount per EU pallets 120×80cm; fitting 44 pcs per pallet. This way less transport cost is wasted.

### **DIMENSIONS**

29×29×49h cm

### **Consumer (VAT included)**

RECOMMENDED CONSUMER PRICE

€ 171,00

### **MULTIPLE ORDERS**

\*singular packed

BOX:  $32 \times 29 \times 49h \text{ cm} \mid 4,0kg$ 

europallet  $120 \times 80 \times 220h$ 