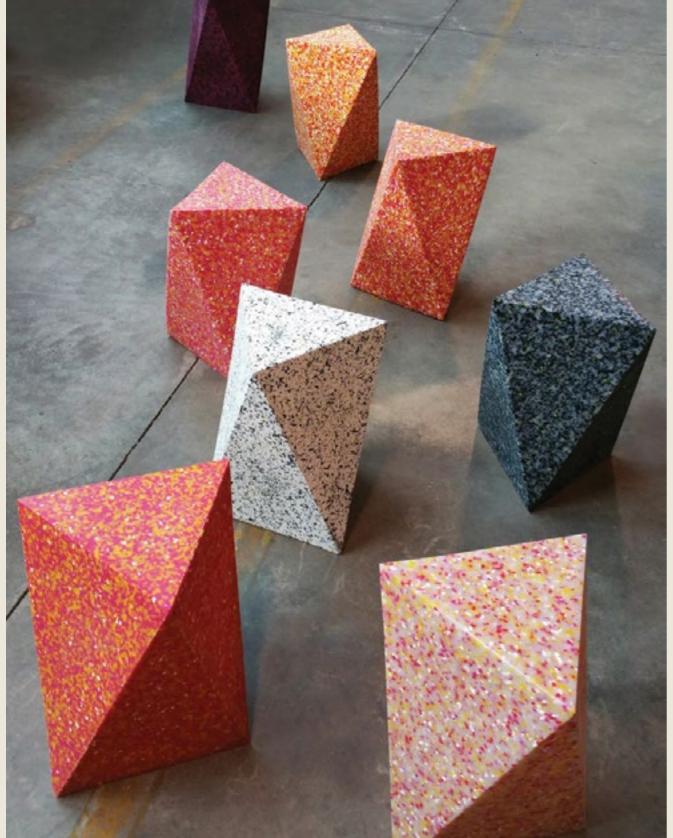

# **DELTA 50** side table

The iconic Ecopixel "DELTA" series shines a unique identity as its shape magically changes from every different side. Its artistic look will give your house a special touch. Please notice BOX: 33 × 37 × 55h cm | 4,0kg that the colors shown in the photos are NOT standard. The tonalities Multiple packed 24 pcs shown came from the pick-of-theday color concept where randomly available recycled material is used. DELTA 50 features 3 feet and can be used both indoors and outdoors ideally as a side-table or extra chair.

### **DIMENSIONS**

39×34×49h cm

### Consumer (VAT included)

RECOMMENDED CONSUMER PRICE € 171,00

### **MULTIPLE ORDERS**

\*singular packed

europallet 120 × 80 × 220h