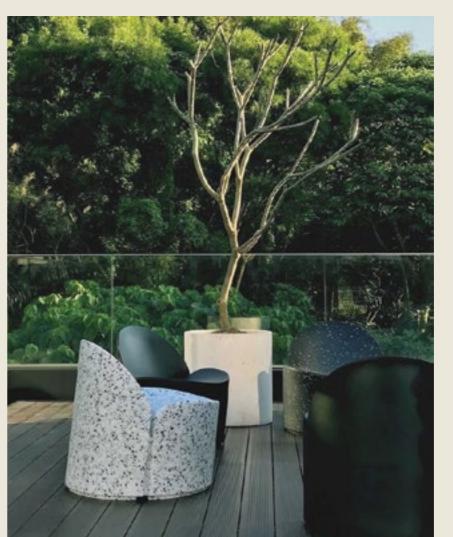

### **MINIFORMS**

Superpop has been declared winner of the Archiproducts Design Awards; 2023 Sustainability Award

From the ENCANTO ecopixel color palette. Italian company MINIFORMS has chosen, for its new line of stools, the colors: eco-249e #redwood / eco-221e #pistachio / eco-219e #kiwi / eco-013 #stracciatella

### **DESIGN BY**

Paolo Capello

ITALIA