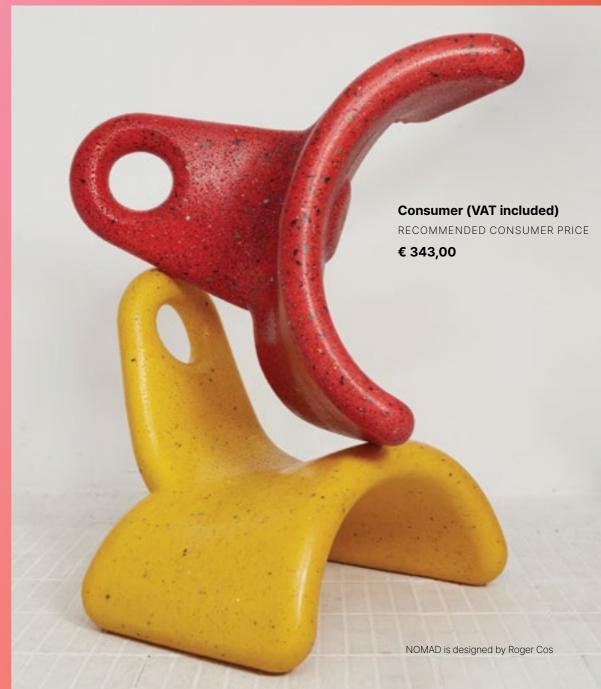

17

duced NOMAD; a stool with simple and functional geometries, designed by spanish designer ECOPIXEL produces NOMAD Roger Cos.

new OPEN SKIN\* by ECOPIXEL © Resistance). This OPEN SKIN is a 2023; developing the entire proj-special effect of superficial strucect technically.

interaction with light passing when used. through, giving visual lightness to the object.

allows (rain) water to simply pass through. OPEN SKIN is entirely sequences on the environment.

ECOPIXEL developed and pro-made from recycled & recyclable plastics making NOMAD a circular

in RED & YELLOW PERT (Poly-NOMAD connects with the brand- ethylene of Raised Temperature ture that leaves open pixels in its material skin. Open Skin texture OPEN SKIN is a special effect of allows the colors to be intense superficial structure that leaves and saturated and assures higher open pixels in its material skin. flexibility to the material, Giving to OPEN SKIN obtains a magical the object a comfortable feeling

NOMAD has been designed to last over time and contribute This 3-dimensional texture to the fight against single-use products and their negative con-

# **NOMAD**

1. Open Skin is made of PERT: Polyethylene of Raised Temperature Resistence / 100% recycled post industrial waste. 2. can be easily transported manually 3. Is stackable

NOMAD is a lounge chair made from ecopixel "open skin" waste mélange. 100% circular post-industrial surprisingly comfortable recycled plastic.

### Consumer (VAT included)

RECOMMENDED CONSUMER PRICE € 171,00