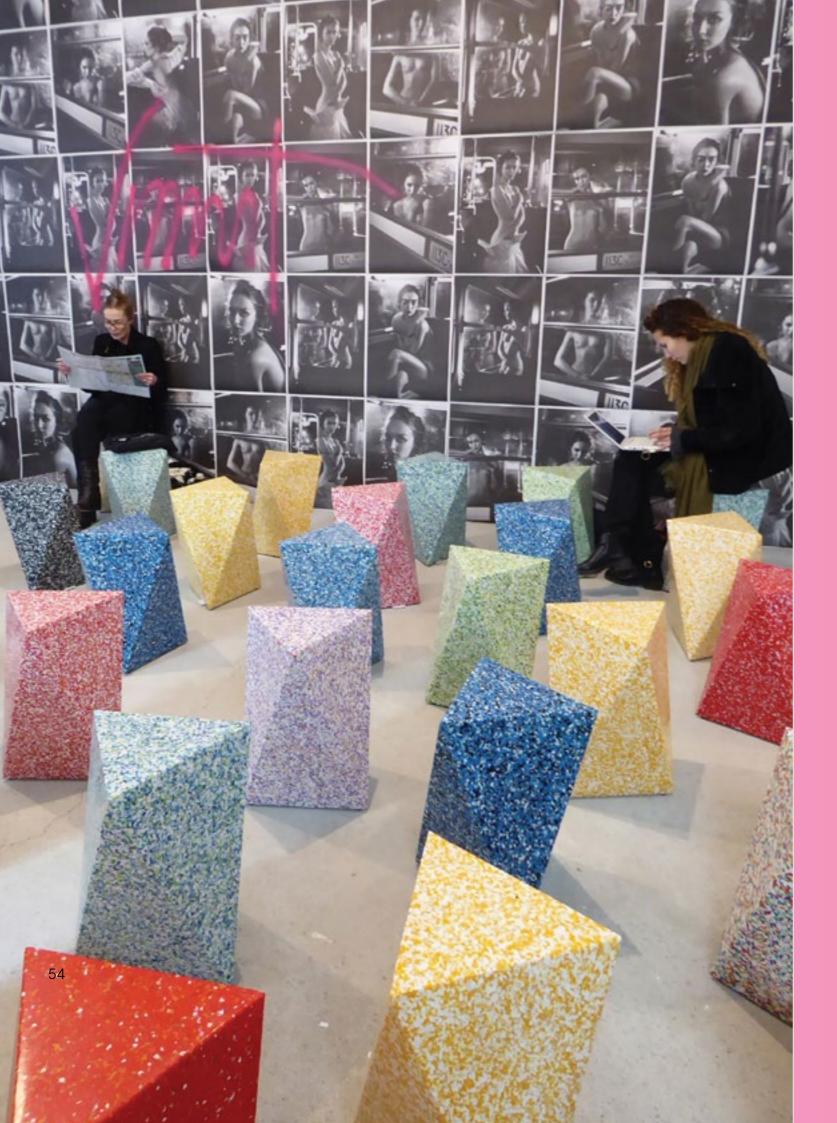

# **DELTA 50** side table

The iconic Ecopixel "DELTA" series shines a unique identity as its shape magically changes from every different side. Its artistic look will give your house a special touch. Please notice BOX: 33 × 37 × 55h cm | 4,0kg that the colors shown in the photos are NOT standard. The tonalities Multiple packed 24 pcs shown came from the pick-of-theday color concept where randomly available recycled material is used. DELTA 50 features 3 feet and can be used both indoors and outdoors ideally as a side-table or extra chair.