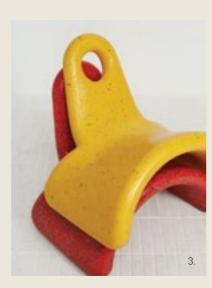

# ecopixel collects, separates, chips into pieces and retransforms into products, what others throw away.

ALEX Chaise longue, design by Alessandro Mendini @ 2017. Permanent collection Groninger Museum - The Netherlands

# "ALEX, my Chaise Longue, looking at Impressionism".

### **Alessandro Mendini**

ALEX Chaise longue design by A. Mendini (avobe)

**ECOPIXEL** transforms polyethylene waste into a work of 'Pointillism'. "The remarkable qualities of ECOPIXEL® has been an opportunity for powerful expression through texture and color, and has given rise to an exciting new multi-colored pixel based approach" "A chaise longue that, placed outdoors in the garden or by the pool, will blend with the colors of foliage and flowers in an impressionistic manner"

13

dini: 'King of pixelated design' has specially designed the Chaise Longue daybed 'ALEX' to commemorate the launch of ECOPIXEL. This iconic Memphis revival aims to be "A pièce unique" for each owner, in a limited edition exposed in several museums and fares arround the world.