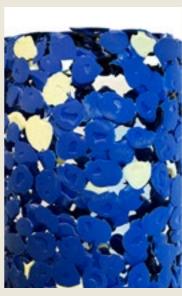

### **WET ITALIA**

HOST is a flexible and unique bathroom-SYSTEM in which the washbasin "hosts" all water-supplies for both washbasin and showerwall.

WET developed with ECOPIXEL an special finiture called "delfts blauw" inspired on the blue and white pottery made in and around Delft in the Netherlands and the tin-glazed pottery made in the Netherlands from the 16th century.