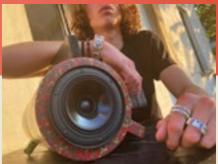

 EYE D300 – 6-inch coaxial, horn-loaded, rear-facing bass reflex, passive speaker unit. Research & development ECOPIXEL by Joseph Szall @2018. "Rossana Orlandi Selection"

Thanks to a deliberate mixture of waste materials, Ecopixel obtained a specific version of layered recycled plastics, creating a sandwich material going from a rough inner layer towards an almost high-density outer layer. The high sound absorbing capacity of this material led to the "ECOPIXEL AUDIO" material, ideal for speaker enclosures - especially since Ecopixel can be shaped into any, even hollow, design.

### **EYE D300**

In 2018, Joseph Szall, an Italo-Hungarian specialist in audio technology & audio designer at Ferrari Automobile designed a spherical speaker in ECOPIXEL AUDIO giving birth to this new application. The round shape combined with the specific hardness of the material proved to absorb the internal sound waves just as was expected and therefore emit cleaner bass performance.