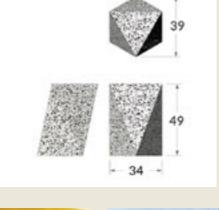

# **DELTA 50** side table

The iconic Ecopixel "DELTA" series shines a unique identity as its shape magically changes from every different side. Its artistic look will give your house a special touch. Please notice BOX: 33 × 37 × 55h cm | 4,0kg that the colors shown in the photos are NOT standard. The tonalities Multiple packed 24 pcs shown came from the pick-of-theday color concept where randomly available recycled material is used. DELTA 50 features 3 feet and can be used both indoors and outdoors ideally as a side-table or extra chair.

### **DIMENSIONS**

39×34×49h cm

# **DELTA 50** planter

This "PLANT" vase hosts a D80x- MULTIPLE ORDERS 120mm watertight vase space on top \*singular packed that "flowers open" into a D160mm vase neck. Ideal for small plants or kitchen grass plants. Can be used both indoors and outdoors\*.