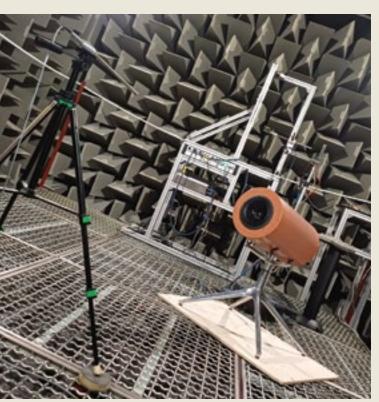

 EYE D300 – 6-inch coaxial, horn-loaded, rear-facing bass reflex, passive speaker unit. Research & development ECOPIXEL by Joseph Szall @2018. "Rossana Orlandi Selection"

Thanks to a deliberate mixture of waste materials, Ecopixel obtained a specific version of layered recycled plastics, creating a sandwich material going from a rough inner layer towards an almost high-density outer layer. The high sound absorbing capacity of this material led to the "ECOPIXEL AUDIO" material, ideal for speaker enclosures - especially since Ecopixel can be shaped into any, even hollow, design.

### **EYE D300**

In 2018, Joseph Szall, an Italo-Hungarian specialist in audio technology & audio designer at Ferrari Automobile designed a spherical speaker in ECOPIXEL AUDIO giving birth to this new application. The round shape combined with the specific hardness of the material proved to absorb the internal sound waves just as was expected and therefore emit cleaner bass performance.