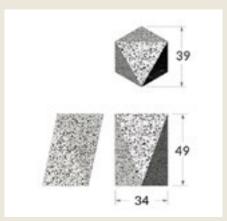

0% circular post-industrial surprisingly comfortable recycled plastic.









# **DELTA 50** side table

The iconic Ecopixel "DELTA" series shines a unique identity as its shape magically changes from every different side. Its artistic look will give your house a special touch. Please notice BOX: 33 × 37 × 55h cm | 4,0kg that the colors shown in the photos are NOT standard. The tonalities Multiple packed 24 pcs shown came from the pick-of-theday color concept where randomly available recycled material is used. DELTA 50 features 3 feet and can be used both indoors and outdoors ideally as a side-table or extra chair.

### **DIMENSIONS**

39×34×49h cm

### Consumer (VAT included)

RECOMMENDED CONSUMER PRICE € 171,00



### **MULTIPLE ORDERS**

\*singular packed

europallet 120 × 80 × 220h





# **DELTA 50** planter

This "PLANT" vase hosts a D80x- MULTIPLE ORDERS 120mm watertight vase space on top \*singular packed that "flowers open" into a D160mm vase neck. Ideal for small plants or kitchen grass plants. Can be used both indoors and outdoors\*.

BOX: 33 × 37 × 55h cm | 4,0kg

Multiple packed 24 pcs europallet 120 × 80 × 220h

### **DIMENSIONS**

39×34×49h cm

### **Consumer (VAT included)**

RECOMMENDED CONSUMER PRICE € 171,00











# **DELTA 23** flower vase

This flower vase was designed as an **MULTIPLE ORDERS** homage to the iconic DELTA vase by "Mart van Schijndel". Its shape and size ideally host a small number of tulips but can be used for any type of flower. Watertight.

### **DIMENSIONS**

 $20 \times 17 \times 23$ h cm

### **Consumer (VAT included)**

RECO