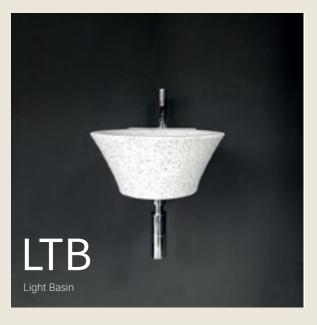

### LTT LIGHT TUB /

Free standing bathtub

### **WET ITALIA**

Back in 2001 designer @jan.puylaert started to work with plastic; he came up with an eye-catching selection of illuminated baths and sinks for the Italian design company WET. The range, Light by Wet, included basins and bathtubs that can be internally lit by lights.

20 years of research and direct work with plastics, make him an expert in molding plastic to transform it into useful and long-lasting objects.

In 2017 Jan overturned his company and decided to stop working with virgin material and give the priority to recycled plastic, creating ECOPIXEL.

### **DESIGN BY**

Jan Puylaert

**ITALIA** 