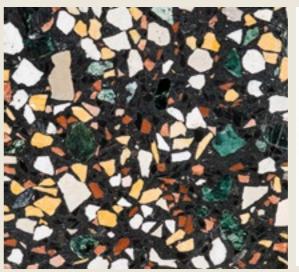

### Materials

ECOPIXEL is a recycled thermoplastic monopolymer material. (1) 3D moulded products (2) SHEET tiles of various size thickness (3) Injected products. ECOPIXEL comes in a range of multi color & pixelated effects (except for the injected version). Following availability of waste materials it offers different possibilities

From the world of "COLOR WASTE" we create melanges everyday. Some colors are the result of what we find in the trash-chain, others have been carefully built up with recycled plastics and customized pigments. Both ways result in a base of shredded plastics that we then mix into studied patterns.