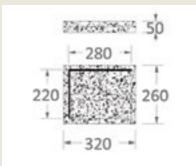

### **ECOPIXEL** sheet material

STANDARD SIZE 120×240cm/ca.
In various thickness 10/12/15/20 mm
CUTTING SERVICE
ECOPIXEL CNC and waterjet cutting:
Can cut to size to complex shapes
medium, large and small.
EXTRA SERVICE