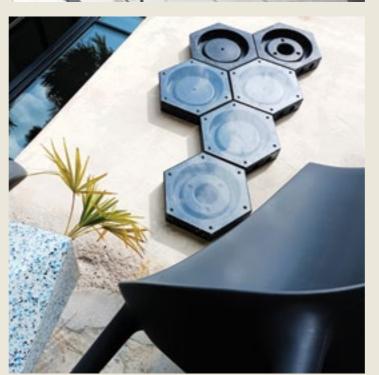

### ZUIVER

Born in 2011 and rooted in Westzaan a little village northwest of Amsterdam, The Netherlands

Bloom is an outdoor chair for Banne that originates in a search for sustainable materials. In that search, Peter found eco-pixel, and to him, this recycled plastic looked just like stone.

### **DESIGN BY**

Peter Vander Water

THE NETHERLANDS