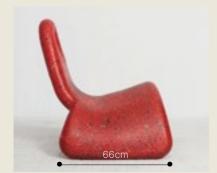

# ecopixel collects, separates, chips into pieces and retransforms into products, what others throw away.

ALEX Chaise longue, design by Alessandro Mendini @ 2017. Permanent collection Groninger Museum - The Netherlands

# "ALEX, my Chaise Longue, looking at Impressionism".

### **Alessandro Mendini**

ALEX Chaise longue design by A. Mendini (avobe)

**ECOPIXEL** transforms polyethylene waste into a work of 'Pointillism'. "The remarkable qualities of ECOPIXEL® has been an opportunity for powerful expression through texture and color, and has given rise to an exciting new multi-colored pixel based approach" "A chaise longue that, placed outdoors in the garden or by the pool, will blend with the colors of foliage and flowers in an impressionistic manner"

13

dini: 'King of pixelated design' has specially designed the Chaise Longue daybed 'ALEX' to commemorate the launch of ECOPIXEL. This iconic Memphis revival aims to be "A pièce unique" for each owner, in a limited edition exposed in several museums and fares arround the world.