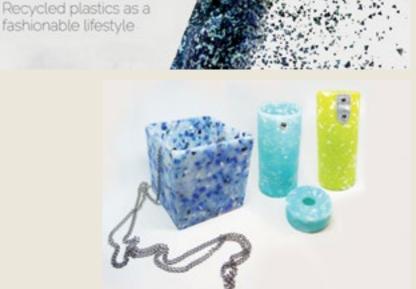

### Materials

ECOPIXEL is a recycled thermoplastic monopolymer material. (1) 3D moulded products (2) SHEET tiles of various size thickness (3) Injected products. ECOPIXEL comes in a range of multi color & pixelated effects (except for the injected version). Following availability of waste materials it offers different possibilities

From the world of "COLOR WASTE" we create melanges everyday. Some colors are the result of what we find in the trash-chain, others have been carefully built up with recycled plastics and customized pigments. Both ways result in a base of shredded plastics that we then mix into studied patterns.