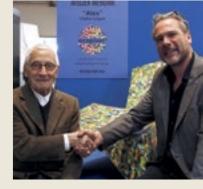

13

dini: 'King of pixelated design' has specially designed the Chaise Longue daybed 'ALEX' to commemorate the launch of ECOPIXEL. This iconic Memphis revival aims to be "A pièce unique" for each owner, in a limited edition exposed in several museums and fares arround the world.

Alessandro Mendini / Atelier Men- In 2016, we had the pleasure of working with Alessandro Mendini, who designed a special PROUST pixel texture in recycled plastic, to be used in the Chaise Longue he designed for us. Due to technical difficulties, we couldn't produce the pixel he wanted back then. Today we managed to create a pixel in the PROUST color range that he designed, produced in 98% recycled plastics (where 2% represents the mere pigment).