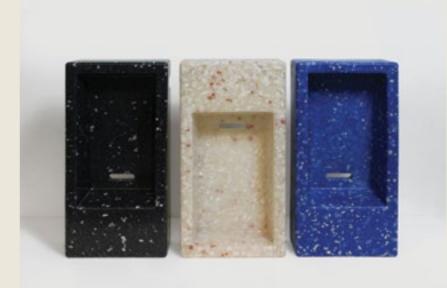

### Materials

ECOPIXEL is a recycled thermoplastic monopolymer material. (1) 3D moulded products (2) SHEET tiles of various size thickness (3) Injected products. ECOPIXEL comes in a range of multi color & pixelated effects (except for the injected version). Following availability of waste materials it offers different possibilities

From the world of "COLOR WASTE" we create melanges everyday. Some colors are the result of what we find in the trash-chain, others have been carefully built up with recycled plastics and customized pigments. Both ways result in a base of shredded plastics that we then mix into studied patterns.

# Made from ready colored waste streams

ECO \*\*\*

80 -100% / 100% recycable

TRANSLUSCENT

WATER PROOF \* under request any color can be water-proof

ECO\*\*\*

ECO\*\*\*

eco-000k BLACK REGENERATED ECO\*\*\*