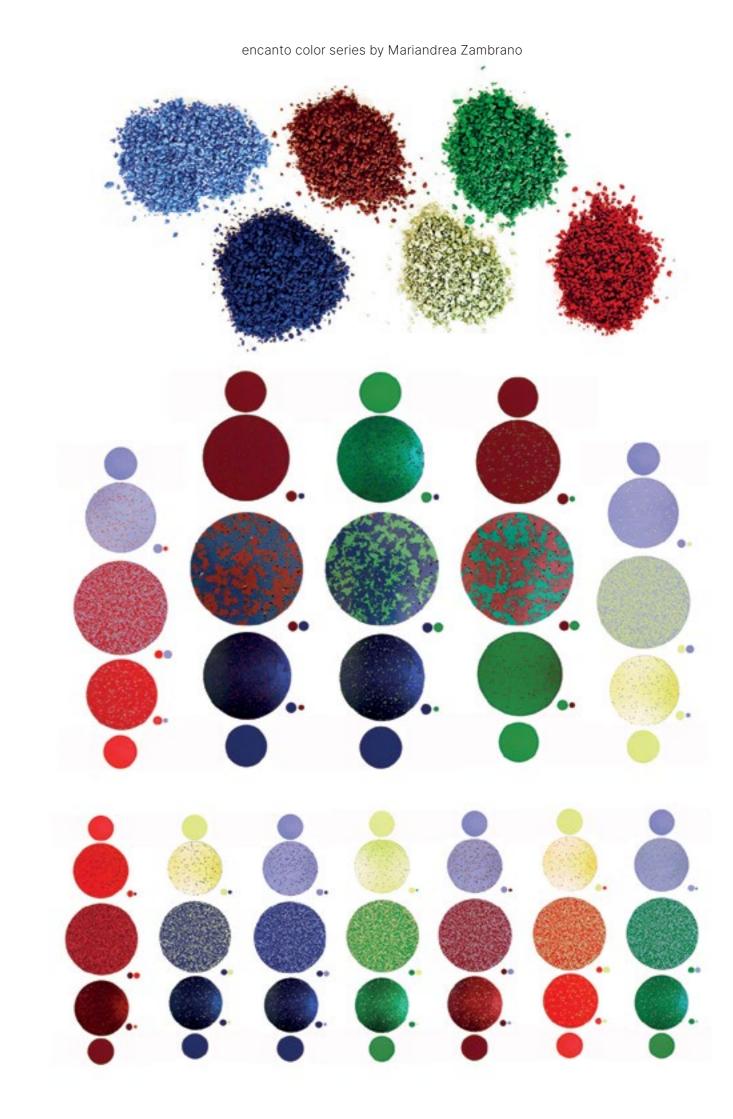

# COLOTS ecopixel ENCANTO

PIGMENTED by ecopixel®

ECO \*\*\*

98% recycled/ 100% recycable

TRANSLUSCENT

WATER PROOF \* under request any color can be water-proof

TYRIAN PURPLE

eco-206e

ECO\*\*\*

eco-243e

ECO\*\*\*

67

LIBERTY

eco-210e

ECO\*\*\*

69

### **MINIFORMS**

Superpop has been declared winner of the Archiproducts Design Awards; 2023 Sustainability Award

From the ENCANTO ecopixel color palette. Italian company MINIFORMS has chosen, for its new line of stools, the colors: eco-249e #redwood / eco-221e #pistachio / eco-219e #kiwi / eco-013 #stracciatella

### **HOME - WALLPAPER**

Brave collaborations have made recycling plastic very attractive:

MARNI / london art wallpaper /miniformsofficial

From the Encanto ecopixel color palette. Italian company MINIFORMS has chosen, for its new line of stools, the colors: eco-249e redwood / eco-221e pistachio / eco-219e kiwi / eco-013 stracciatella