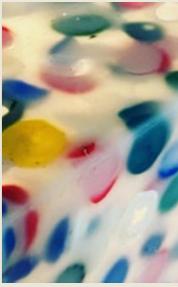

### Materials

ECOPIXEL is a recycled thermoplastic monopolymer material. (1) 3D moulded products (2) SHEET tiles of various size thickness (3) Injected products. ECOPIXEL comes in a range of multi color & pixelated effects (except for the injected version). Following availability of waste materials it offers different possibilities

From the world of "COLOR WASTE" we create melanges everyday. Some colors are the result of what we find in the trash-chain, others have been carefully built up with recycled plastics and customized pigments. Both ways result in a base of shredded plastics that we then mix into studied patterns.