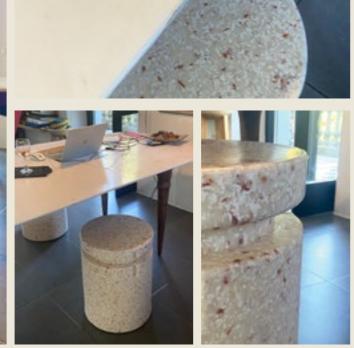

# **DRUM 50** side table

Cylinder/Stool is the perfect, to low stool to be used alongside dining or coffee tables for that ultimate cosy corner in your venue.

### **DIMENSIONS**

Diemater 26 × 50h cm

Consumer (VAT included) RECOMMENDED CONSUMER PRICE € 139,00

# **DRUM 60** column

25

An upright pillar, in its typically cylindrical shape, is used to be standing alone as a supporter of a monument or special object of the house. together with DRUM 50, thanks to different heights, works perfectly as supporter pillars on shops in a dy- europallet  $120 \times 80 \times 200h$ namic way.

### **DIMENSIONS**

Diameter 30 × 60h cm