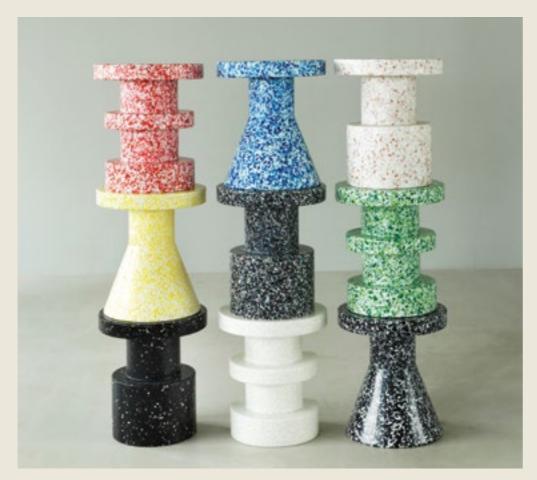

### Materials

ECOPIXEL is a recycled thermoplastic monopolymer material. (1) 3D moulded products (2) SHEET tiles of various size thickness (3) Injected products. ECOPIXEL comes in a range of multi color & pixelated effects (except for the injected version). Following availability of waste materials it offers different possibilities

From the world of "COLOR WASTE" we create melanges everyday. Some colors are the result of what we find in the trash-chain, others have been carefully built up with recycled plastics and customized pigments. Both ways result in a base of shredded plastics that we then mix into studied patterns.

Effects & Finishings

Research and tests allow us to offer different effects of different surface finishing procedures on the change in surface roughness and visual textures such us: TRASHPLAST, PROUST, TAPS, REVERSE, BLACK IS THE NEW BLACK, RINGS, POINT, PERT, ROUGH, OPEN SKIN among others.