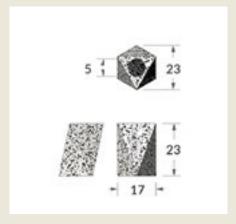

# **DELTA 23** flower vase

This flower vase was designed as an **MULTIPLE ORDERS** homage to the iconic DELTA vase by "Mart van Schijndel". Its shape and size ideally host a small number of tulips but can be used for any type of flower. Watertight.

### **DIMENSIONS**

 $20 \times 17 \times 23$ h cm

### **Consumer (VAT included)**

RECOMMENDED CONSUMER PRICE € 58 ,00

\*singular packed BOX: 24.5×18.5×21h | 1,0kg -

Multiple packed / 5 pcs Box 37×33 × 55h cm