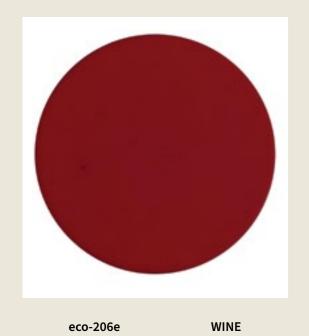

# COLOTS ecopixel ENCANTO

PIGMENTED by ecopixel®

ECO \*\*\*

98% recycled/ 100% recycable

TRANSLUSCENT

WATER PROOF \* under request any color can be water-proof

TYRIAN PURPLE

eco-206e