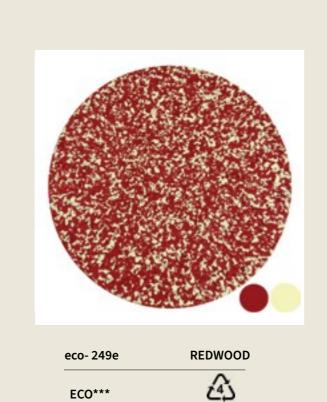

### **MINIFORMS**

Superpop has been declared winner of the Archiproducts Design Awards; 2023 Sustainability Award

From the ENCANTO ecopixel color palette. Italian company MINIFORMS has chosen, for its new line of stools, the colors: eco-249e #redwood / eco-221e #pistachio / eco-219e #kiwi / eco-013 #stracciatella

### **HOME - WALLPAPER**

Brave collaborations have made recycling plastic very attractive:

MARNI / london art wallpaper /miniformsofficial

From the Encanto ecopixel color palette. Italian company MINIFORMS has chosen, for its new line of stools, the colors: eco-249e redwood / eco-221e pistachio / eco-219e kiwi / eco-013 stracciatella