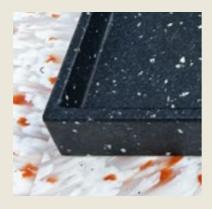

# **TRAY 30**

Tray with a thin border, gives a touch of elegance to the product.

DIMENSIONS 30×30×5 cm

Consumer (VAT included)
RECOMMENDED CONSUMER PRICE

€ 49,00

MULTIPLE ORDERS
12pc -

# **TRAY** rim

Our flat, shallow container with a raised rim, typically used for holding small items or loose material. Lovely as well for exhibiting articles.

### DIMENSIONS

 $26 \times 32 \times 5$ h cm / 0,8 kg Consumer (VAT included)

RECOMMENDED CONSUMER PRICE € 80,00

MULTIPLE ORDERS
9 pcs
Multiple packed: only one color
per box. 40×40×40h / 4,8 kg

31