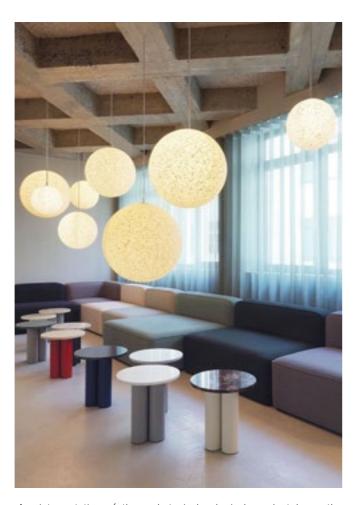

The translucency of Ecopixel allows to create atmospheric lighting and lamps, adding definition to a form, or creating back-light. It is possible to explore infinite color options and transform the light with them.

We work on the perfect translucency that gives environmental soft access and classy atmosphere.

# ecopixel lights, illuminates.

### **ECOPIXEL TRANSLUSCENT** illuminates with high uniformity.

The material thickness that we deliberately create for lighting purposes gives a magical grazing light ideal for common house spaces as for commercial places, restaurants and hotels.