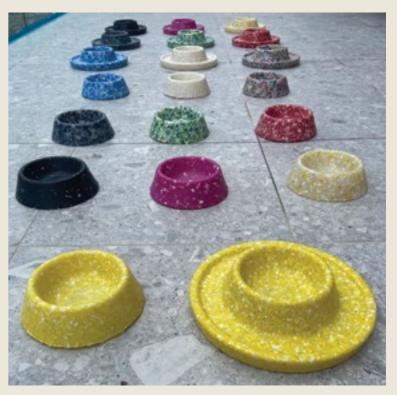

## **PET BOWL**

GOKU and ROCKY are two bowls that come together in the same col- **MULTIPLE ORDERS** or. For water and/or food or any diet The set of 2pcs. / 12 sets that your dog deserves. The bigger bowl futures its second ring to avoid Multiple packed 40×40×15h cm spilling around the floor.

### **DIMENSIONS**

GOKU has a diameter of 37cm ROCKY has a diemeter of 17cm

Both have an internal diameter of 14cm and 4,5 deep. Its weight is 0,7kg

### **Consumer (VAT included)**

RECOMMENDED CONSUMER PRICE

€ 73,00