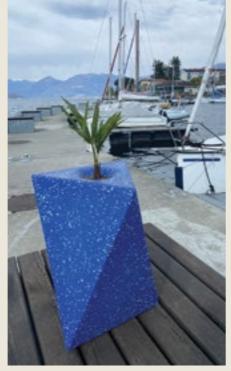

# **DELTA 50** side table

The iconic Ecopixel "DELTA" series shines a unique identity as its shape magically changes from every different side. Its artistic look will give your house a special touch. Please notice BOX: 33 × 37 × 55h cm | 4,0kg that the colors shown in the photos are NOT standard. The tonalities Multiple packed 24 pcs shown came from the pick-of-theday color concept where randomly available recycled material is used. DELTA 50 features 3 feet and can be used both indoors and outdoors ideally as a side-table or extra chair.

# **DELTA 50** planter

This "PLANT" vase hosts a D80x- MULTIPLE ORDERS 120mm watertight vase space on top \*singular packed that "flowers open" into a D160mm vase neck. Ideal for small plants or kitchen grass plants. Can be used both indoors and outdoors\*.