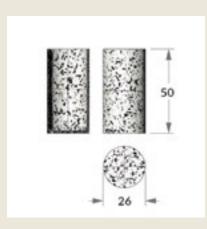

# **DRUM 50** side table

Cylinder/Stool is the perfect, to low stool to be used alongside dining or coffee tables for that ultimate cosy corner in your venue.

### **DIMENSIONS**

Diemater 26 × 50h cm

Consumer (VAT included) RECOMMENDED CONSUMER PRICE € 139,00