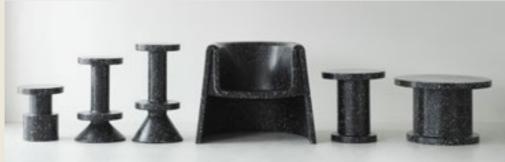

### Materials

ECOPIXEL is a recycled thermoplastic monopolymer material. (1) 3D moulded products (2) SHEET tiles of various size thickness (3) Injected products. ECOPIXEL comes in a range of multi color & pixelated effects (except for the injected version). Following availability of waste materials it offers different possibilities

From the world of "COLOR WASTE" we create melanges everyday. Some colors are the result of what we find in the trash-chain, others have been carefully built up with recycled plastics and customized pigments. Both ways result in a base of shredded plastics that we then mix into studied patterns.

Effects & Finishings

Research and tests allow us to offer different effects of different surface finishing procedures on the change in surface roughness and visual textures such us: TRASHPLAST, PROUST, TAPS, REVERSE, BLACK IS THE NEW BLACK, RINGS, POINT, PERT, ROUGH, OPEN SKIN among others.