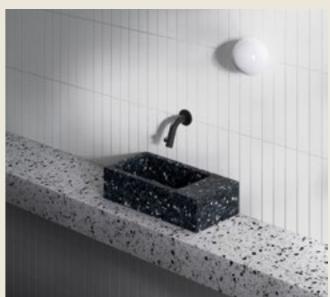

### HOST

Washbasin

### **WET ITALIA**

HOST is a flexible and unique bathroom-SYSTEM in which the washbasin "hosts" all water-supplies for both washbasin and showerwall.

WET developed with ECOPIXEL an special finiture called "delfts blauw" inspired on the blue and white pottery made in and around Delft in the Netherlands and the tin-glazed pottery made in the Netherlands from the 16th century.

### **DESIGN BY**

Jan Puylaert and Mariandrea Zambrano