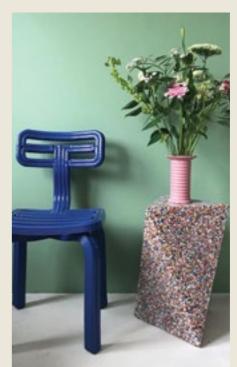

# **DELTA 50** side table

The iconic Ecopixel "DELTA" series shines a unique identity as its shape magically changes from every different side. Its artistic look will give your house a special touch. Please notice BOX: 33 × 37 × 55h cm | 4,0kg that the colors shown in the photos are NOT standard. The tonalities Multiple packed 24 pcs shown came from the pick-of-theday color concept where randomly available recycled material is used. DELTA 50 features 3 feet and can be used both indoors and outdoors ideally as a side-table or extra chair.

# **DELTA 50** planter

This "PLANT" vase hosts a D80x- MULTIPLE ORDERS 120mm watertight vase space on top \*singular packed that "flowers open" into a D160mm vase neck. Ideal for small plants or kitchen grass plants. Can be used both indoors and outdoors\*.