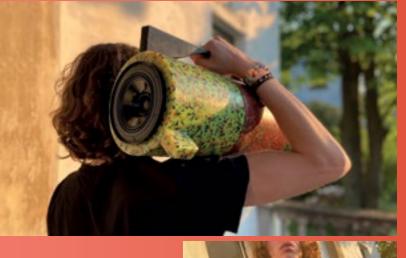

 EYE D300 – 6-inch coaxial, horn-loaded, rear-facing bass reflex, passive speaker unit. Research & development ECOPIXEL by Joseph Szall @2018. "Rossana Orlandi Selection"

Thanks to a deliberate mixture of waste materials, Ecopixel obtained a specific version of layered recycled plastics, creating a sandwich material going from a rough inner layer towards an almost high-density outer layer. The high sound absorbing capacity of this material led to the "ECOPIXEL AUDIO" material, ideal for speaker enclosures - especially since Ecopixel can be shaped into any, even hollow, design.

### **EYE D300**

In 2018, Joseph Szall, an Italo-Hungarian specialist in audio technology & audio designer at Ferrari Automobile designed a spherical speaker in ECOPIXEL AUDIO giving birth to this new application. The round shape combined with the specific hardness of the material proved to absorb the internal sound waves just as was expected and therefore emit cleaner bass performance.