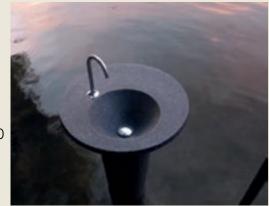

### MR BIG

Free standing washbasin

### **WET ITALIA**

Marking an evolution in bathroom sink design, this tall washbasin by WET is changing the way bathrooms look and the way they work. While the usual washbasin measures 86 cm in height, the Mr. Big extra-tall washbasin stands a full 106 cm – that's the height of a standard bar, allowing you to wash your face, hands and brush your teeth while standing upright and in ergonomic harmony.

### **DESIGN BY**

Jan Puylaert

### ITALIA

WET® Italiann company founded in 1999 by Jan Puylaert. Is specialized in bathroom design; wants to move culture towards new frontiers through products with SENSE rather than AESTHETICS, and still today, WET® is being (re)marked as one of the trendsetting brands that has changed the bathroom into what it is today.