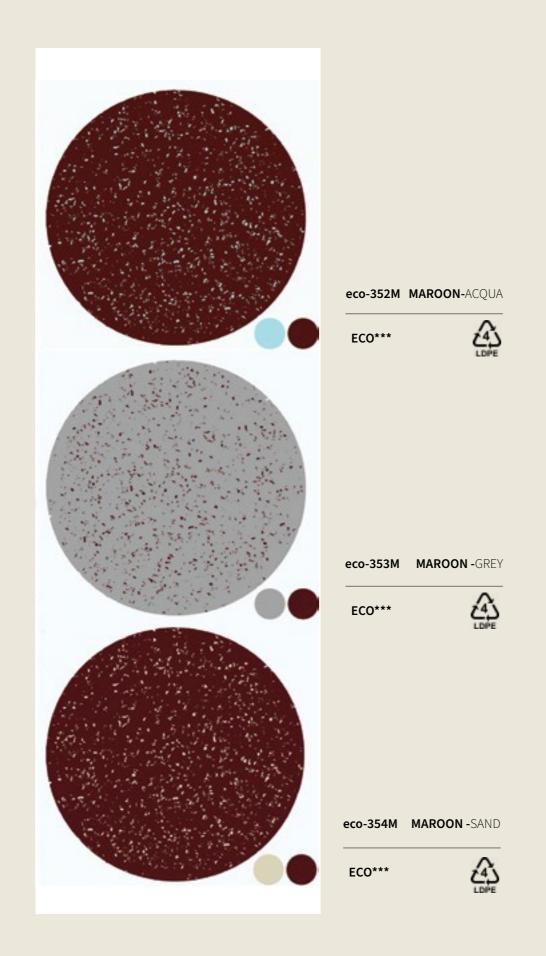

# COLOTS ecopixel MAROON

PIGMENTED by ecopixel®

eco-350M MAROON ECO\*\*\* eco-351M MAROON - GREEN ECO\*\*\*

eco-351M POINT MAROON
-GREEN

ECO\*\*\*

ecopixel MAROON POINT ecopixel MAROON