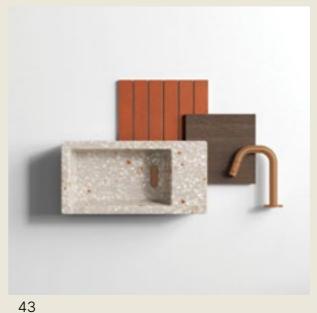

### MR BIG

Free standing washbasin

### **WET ITALIA**

Marking an evolution in bathroom sink design, this tall washbasin by WET is changing the way bathrooms look and the way they work. While the usual washbasin measures 86 cm in height, the Mr. Big extra-tall washbasin stands a full 106 cm – that's the height of a standard bar, allowing you to wash your face, hands and brush your teeth while standing upright and in ergonomic harmony.

### **DESIGN BY**

Jan Puylaert

### ITALIA

WET® Italiann company founded in 1999 by Jan Puylaert. Is specialized in bathroom design; wants to move culture towards new frontiers through products with SENSE rather than AESTHETICS, and still today, WET® is being (re)marked as one of the trendsetting brands that has changed the bathroom into what it is today.