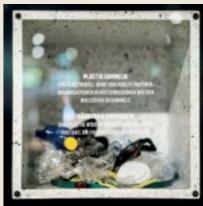

### **ADIDAS BERLIN**

Installation

Explantory Installation that inform consumers about plastic waste which is intercepted from the ocean cleaned and manually sorted • reworked into pellets • melted and spun into a polyester yarn: Parley Ocean Plastic • used to become adidas x Parley products