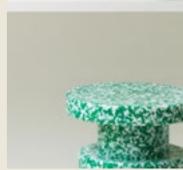

### Materials

ECOPIXEL is a recycled thermoplastic monopolymer material. (1) 3D moulded products (2) SHEET tiles of various size thickness (3) Injected products. ECOPIXEL comes in a range of multi color & pixelated effects (except for the injected version). Following availability of waste materials it offers different possibilities

From the world of "COLOR WASTE" we create melanges everyday. Some colors are the result of what we find in the trash-chain, others have been carefully built up with recycled plastics and customized pigments. Both ways result in a base of shredded plastics that we then mix into studied patterns.

Effects & Finishings

Research and tests allow us to offer different effects of different surface finishing procedures on the change in surface roughness and visual textures such us: TRASHPLAST, PROUST, TAPS, REVERSE, BLACK IS THE NEW BLACK, RINGS, POINT, PERT, ROUGH, OPEN SKIN among others.