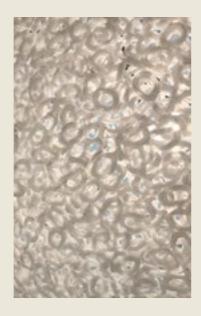

### Materials

ECOPIXEL is a recycled thermoplastic monopolymer material. (1) 3D moulded products (2) SHEET tiles of various size thickness (3) Injected products. ECOPIXEL comes in a range of multi color & pixelated effects (except for the injected version). Following availability of waste materials it offers different possibilities

From the world of "COLOR WASTE" we create melanges everyday. Some colors are the result of what we find in the trash-chain, others have been carefully built up with recycled plastics and customized pigments. Both ways result in a base of shredded plastics that we then mix into studied patterns.