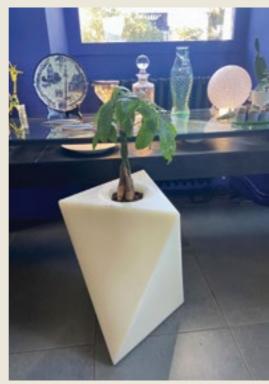

# **DELTA 50** side table

The iconic Ecopixel "DELTA" series shines a unique identity as its shape magically changes from every different side. Its artistic look will give your house a special touch. Please notice BOX: 33 × 37 × 55h cm | 4,0kg that the colors shown in the photos are NOT standard. The tonalities Multiple packed 24 pcs shown came from the pick-of-theday color concept where randomly available recycled material is used. DELTA 50 features 3 feet and can be used both indoors and outdoors ideally as a side-table or extra chair.

# **DELTA 50** planter

This "PLANT" vase hosts a D80x- MULTIPLE ORDERS 120mm watertight vase space on top \*singular packed that "flowers open" into a D160mm vase neck. Ideal for small plants or kitchen grass plants. Can be used both indoors and outdoors\*.