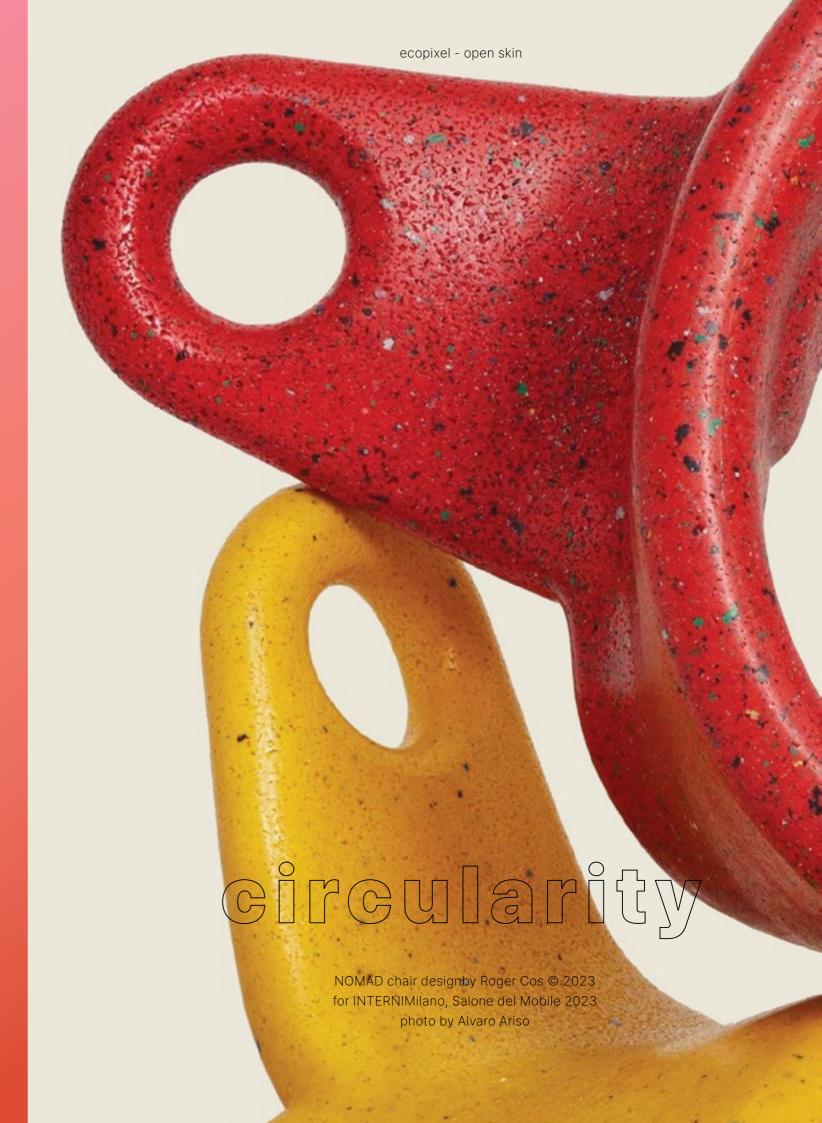

17

duced NOMAD; a stool with simple and functional geometries, designed by spanish designer ECOPIXEL produces NOMAD Roger Cos.

new OPEN SKIN\* by ECOPIXEL © Resistance). This OPEN SKIN is a 2023; developing the entire proj-special effect of superficial strucect technically.

interaction with light passing when used. through, giving visual lightness to the object.

allows (rain) water to simply pass through. OPEN SKIN is entirely sequences on the environment.

ECOPIXEL developed and pro-made from recycled & recyclable plastics making NOMAD a circular

in RED & YELLOW PERT (Poly-NOMAD connects with the brand- ethylene of Raised Temperature ture that leaves open pixels in its material skin. Open Skin texture OPEN SKIN is a special effect of allows the colors to be intense superficial structure that leaves and saturated and assures higher open pixels in its material skin. flexibility to the material, Giving to OPEN SKIN obtains a magical the object a comfortable feeling

NOMAD has been designed to last over time and contribute This 3-dimensional texture to the fight against single-use products and their negative con-

# **NOMAD**

1. Open Skin is made of PERT: Polyethylene of Raised Temperature Resistence / 100% recycled post industrial waste. 2. can be easily transported manually 3. Is stackable

NOMAD is a lounge chair made from ecopixel "open skin" waste mélange. 100% circular post-industrial surprisingly comfortable recycled plastic.