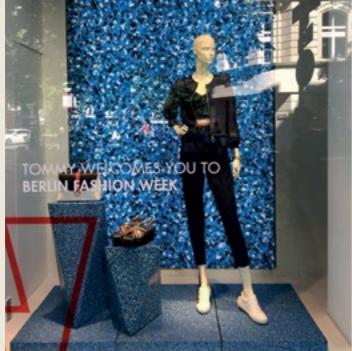

### TOMMY THILFIGER

### SHOP-WINDOW

Concept design

### **TOMMY HILFIGER**

SP18 | Berlin Fashion Week

Pillars, floor and walls for the windowsdisplays.

### **DESIGN BY**

Claudio Fiore Massenz

**GERMANY** 