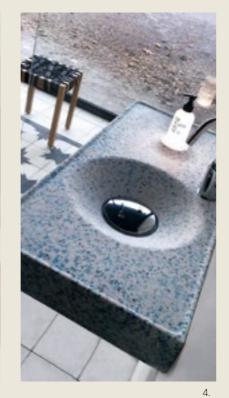

Images above:

1. Claudio Milioto, production manager / with Arch. Alessndro Mendini.

2. Mariandrea Zambrano, ecopixel's head of sustainability /POLAND

3. Jan Puylaert, ecopixel's creative director /

4. HOST by WET Italia, design Jan Puylaert & Mariandrea Zambrano. Nomination Compasso D'Oro 2012

### **WET ITALIA**

Marking an evolution in bathroom sink design, this tall washbasin by WET is changing the way bathrooms look and the way they work. While the usual washbasin measures 86 cm in height, the Mr. Big extra-tall washbasin stands a full 106 cm – that's the height of a standard bar, allowing you to wash your face, hands and brush your teeth while standing upright and in ergonomic harmony.

### ITALIA

WET® Italiann company founded in 1999 by Jan Puylaert. Is specialized in bathroom design; wants to move culture towards new frontiers through products with SENSE rather than AESTHETICS, and still today, WET® is being (re)marked as one of the trendsetting brands that has changed the bathroom into what it is today.