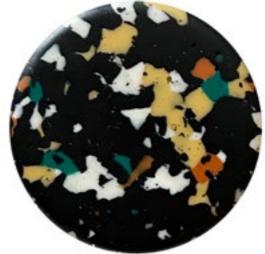

### Materials

ECOPIXEL is a recycled thermoplastic monopolymer material. (1) 3D moulded products (2) SHEET tiles of various size thickness (3) Injected products. ECOPIXEL comes in a range of multi color & pixelated effects (except for the injected version). Following availability of waste materials it offers different possibilities

From the world of "COLOR WASTE" we create melanges everyday. Some colors are the result of what we find in the trash-chain, others have been carefully built up with recycled plastics and customized pigments. Both ways result in a base of shredded plastics that we then mix into studied patterns.