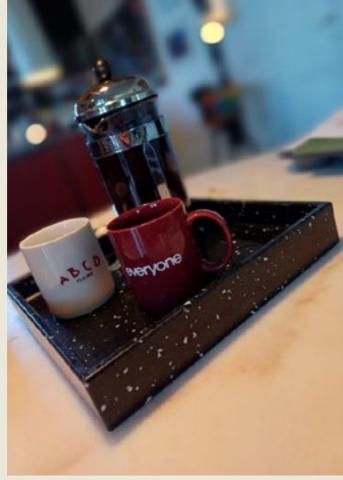

# **TRAY 30**

Tray with a thin border, gives a touch of elegance to the product.

DIMENSIONS 30×30×5 cm

Consumer (VAT included)
RECOMMENDED CONSUMER PRICE

€ 49,00

MULTIPLE ORDERS
12pc -

# **TRAY** rim

Our flat, shallow container with a raised rim, typically used for holding small items or loose material. Lovely as well for exhibiting articles.

### DIMENSIONS

 $26 \times 32 \times 5$ h cm / 0,8 kg Consumer (VAT included)

RECOMMENDED CONSUMER PRICE € 80,00

MULTIPLE ORDERS
9 pcs
Multiple packed: only one color
per box. 40×40×40h / 4,8 kg

31