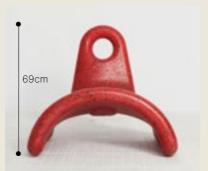

# ecopixel collects, separates, chips into pieces and retransforms into products, what others throw away.

ALEX Chaise longue, design by Alessandro Mendini @ 2017. Permanent collection Groninger Museum - The Netherlands

# "ALEX, my Chaise Longue, looking at Impressionism".

### **Alessandro Mendini**

ALEX Chaise longue design by A. Mendini (avobe)

**ECOPIXEL** transforms polyethylene waste into a work of 'Pointillism'. "The remarkable qualities of ECOPIXEL® has been an opportunity for powerful expression through texture and color, and has given rise to an exciting new multi-colored pixel based approach" "A chaise longue that, placed outdoors in the garden or by the pool, will blend with the colors of foliage and flowers in an impressionistic manner"

13

dini: 'King of pixelated design' has specially designed the Chaise Longue daybed 'ALEX' to commemorate the launch of ECOPIXEL. This iconic Memphis revival aims to be "A pièce unique" for each owner, in a limited edition exposed in several museums and fares arround the world.