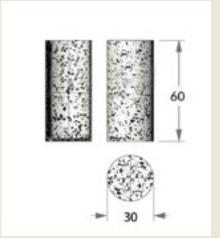

# **DRUM 60** column

25

An upright pillar, in its typically cylindrical shape, is used to be standing alone as a supporter of a monument or special object of the house. together with DRUM 50, thanks to different heights, works perfectly as supporter pillars on shops in a dy- europallet  $120 \times 80 \times 200h$ namic way.

### **DIMENSIONS**

Diameter 30 × 60h cm