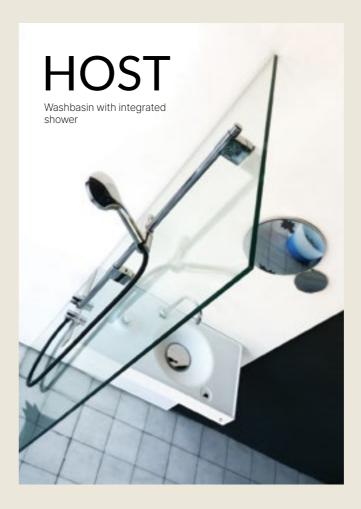

### HOST

Washbasin

### **WET ITALIA**

HOST is a flexible and unique bathroom-SYSTEM in which the washbasin "hosts" all water-supplies for both washbasin and showerwall.

WET developed with ECOPIXEL an special finiture called "delfts blauw" inspired on the blue and white pottery made in and around Delft in the Netherlands and the tin-glazed pottery made in the Netherlands from the 16th century.

### **DESIGN BY**

Jan Puylaert and Mariandrea Zambrano

### ITALIA

Ecopixel is suitable for both IN-DOOR and OUTDOOR situations: It resists temperatures from -10 to +50°C. Does not fade and does not fear humidity.