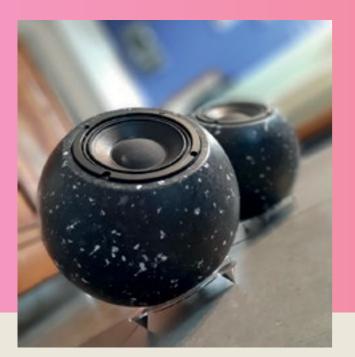

 EYE D300 – 6-inch coaxial, horn-loaded, rear-facing bass reflex, passive speaker unit. Research & development ECOPIXEL by Joseph Szall @2018. "Rossana Orlandi Selection"

Thanks to a deliberate mixture of waste materials, Ecopixel obtained a specific version of layered recycled plastics, creating a sandwich material going from a rough inner layer towards an almost high-density outer layer. The high sound absorbing capacity of this material led to the "ECOPIXEL AUDIO" material, ideal for speaker enclosures - especially since Ecopixel can be shaped into any, even hollow, design.

### **EYE D300**

In 2018, Joseph Szall, an Italo-Hungarian specialist in audio technology & audio designer at Ferrari Automobile designed a spherical speaker in ECOPIXEL AUDIO giving birth to this new application. The round shape combined with the specific hardness of the material proved to absorb the internal sound waves just as was expected and therefore emit cleaner bass performance.