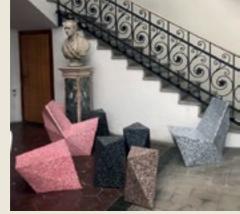

Structural appearance: Powerful geometric forms are derived from a combination of polygonal plane surfaces with dynamic lineal edges. The ECOPIXEL's innovative 'pressurized rotational production method' enables a crisp, folded form with sharply defined origami lines, resulting in a contemporary appearance that is radically different to traditional rounded surfaces color mix. that are a by product of other production techniques.