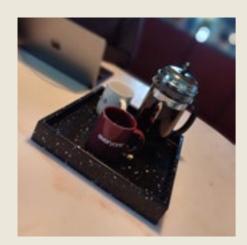

# **TRAY 30**

Tray with a thin border, gives a touch of elegance to the product.

DIMENSIONS 30×30×5 cm

Consumer (VAT included)
RECOMMENDED CONSUMER PRICE

€ 49,00

MULTIPLE ORDERS
12pc -

# **TRAY** rim

Our flat, shallow container with a raised rim, typically used for holding small items or loose material. Lovely as well for exhibiting articles.

### DIMENSIONS

 $26 \times 32 \times 5$ h cm / 0,8 kg Consumer (VAT included)

RECOMMENDED CONSUMER PRICE € 80,00

MULTIPLE ORDERS
9 pcs
Multiple packed: only one color
per box. 40×40×40h / 4,8 kg

31