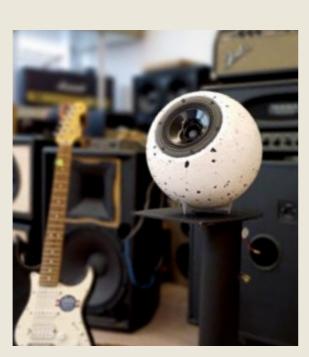

### **EYE D300**

In 2018, Joseph Szall, an Italo-Hungarian specialist in audio technology & audio designer at Ferrari Automobile designed a spherical speaker in ECOPIXEL AUDIO giving birth to this new application. The round shape combined with the specific hardness of the material proved to absorb the internal sound waves just as was expected and therefore emit cleaner bass performance.

EYE D256 BT - Soon after, Ecopixel's first commercial version (EYE D256) was developed integrating a simple Bluetooth receiver amp to enjoy high-quality music "without instructions". Thanks to the latest Italian-made coaxial SICA speaker unit, featuring a neodymium 1.5" treated silk dome tweeter and a 5.5" rubber surround double asymmetric damped cone woofer (DAR), a frequency response of 60hz to well over 20 kHz (+/- 2dB) was achieved. The incredible clean bass response was obtained thanks to the Ecopixel AUDIO material enclosure that with only very little added sound absorbing materials translates the electrical input into a warm but firm clean bass sound. EYE comes with a spike stand that permits "every" direction setting so that EYE can be used from furniture as well as