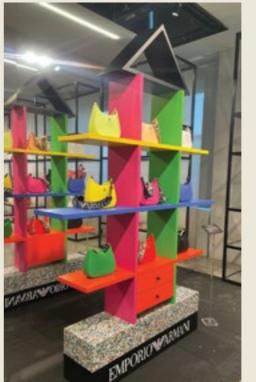

### **EXHIBITOR**

A|X'S COMMITMENT TO THE EARTH

CARING ABOUT RAW MATERIALS

Waste is reduced through the partial use of recycled fibres, organic fibres or fibres derived from recovered plastic.

As a result they created MINI BAG made from recycled plastic; in its launch the displays were made from recycled materials including ECOPIX-EL multicolor, color mix created from the colors of the bags.