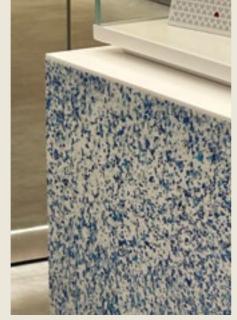

### Materials

ECOPIXEL is a recycled thermoplastic monopolymer material. (1) 3D moulded products (2) SHEET tiles of various size thickness (3) Injected products. ECOPIXEL comes in a range of multi color & pixelated effects (except for the injected version). Following availability of waste materials it offers different possibilities

From the world of "COLOR WASTE" we create melanges everyday. Some colors are the result of what we find in the trash-chain, others have been carefully built up with recycled plastics and customized pigments. Both ways result in a base of shredded plastics that we then mix into studied patterns.