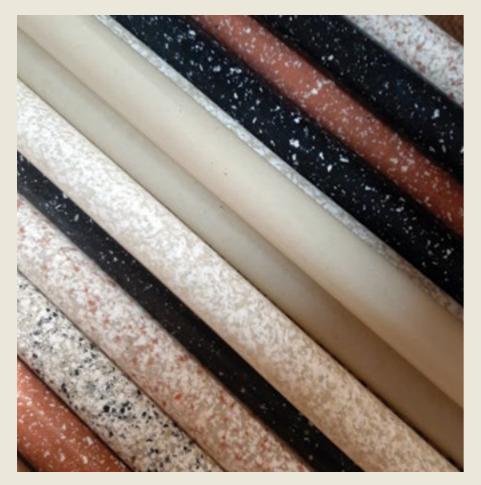

### Materials

ECOPIXEL is a recycled thermoplastic monopolymer material. (1) 3D moulded products (2) SHEET tiles of various size thickness (3) Injected products. ECOPIXEL comes in a range of multi color & pixelated effects (except for the injected version). Following availability of waste materials it offers different possibilities

From the world of "COLOR WASTE" we create melanges everyday. Some colors are the result of what we find in the trash-chain, others have been carefully built up with recycled plastics and customized pigments. Both ways result in a base of shredded plastics that we then mix into studied patterns.

Effects & Finishings

Research and tests allow us to offer different effects of different surface finishing procedures on the change in surface roughness and visual textures such us: TRASHPLAST, PROUST, TAPS, REVERSE, BLACK IS THE NEW BLACK, RINGS, POINT, PERT, ROUGH, OPEN SKIN among others.