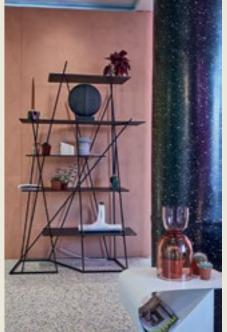

# "ALEX, my Chaise Longue, looking at Impressionism".

### **Alessandro Mendini**

ALEX Chaise longue design by A. Mendini (avobe)

**ECOPIXEL** transforms polyethylene waste into a work of 'Pointillism'. "The remarkable qualities of ECOPIXEL® has been an opportunity for powerful expression through texture and color, and has given rise to an exciting new multi-colored pixel based approach" "A chaise longue that, placed outdoors in the garden or by the pool, will blend with the colors of foliage and flowers in an impressionistic manner"

Alessandro Mendini

13

dini: 'King of pixelated design' has specially designed the Chaise Longue daybed 'ALEX' to commemorate the launch of ECOPIXEL. This iconic Memphis revival aims to be "A pièce unique" for each owner, in a limited edition exposed in several museums and fares arround the world.