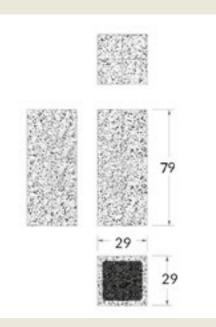

# **BOX** column & bar stool

Another rectangular geometry, the BOX column 79 cm hight.

### **DIMENSIONS**

29×29×79h cm

### **MULTIPLE ORDERS**

18 pcs europallet  $120 \times 80 \times 218h$ 

**Consumer (VAT included)** RECOMMENDED CONSUMER PRICE € 195,00