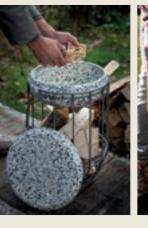

# **DELTA 50** side table

The iconic Ecopixel "DELTA" series shines a unique identity as its shape magically changes from every different side. Its artistic look will give your house a special touch. Please notice BOX: 33 × 37 × 55h cm | 4,0kg that the colors shown in the photos are NOT standard. The tonalities Multiple packed 24 pcs shown came from the pick-of-theday color concept where randomly available recycled material is used. DELTA 50 features 3 feet and can be used both indoors and outdoors ideally as a side-table or extra chair.

### **DIMENSIONS**

39×34×49h cm

### Consumer (VAT included)

RECOMMENDED CONSUMER PRICE € 171,00

### **MULTIPLE ORDERS**

\*singular packed

europallet 120 × 80 × 220h