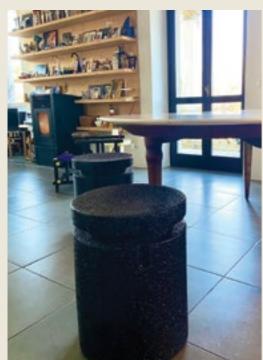

# **DRUM 50** side table

Cylinder/Stool is the perfect, to low stool to be used alongside dining or coffee tables for that ultimate cosy corner in your venue.

### **DIMENSIONS**

Diemater 26 × 50h cm

Consumer (VAT included) RECOMMENDED CONSUMER PRICE € 139,00

# **DRUM 60** column

25

An upright pillar, in its typically cylindrical shape, is used to be standing alone as a supporter of a monument or special object of the house. together with DRUM 50, thanks to different heights, works perfectly as supporter pillars on shops in a dy- europallet  $120 \times 80 \times 200h$ namic way.

### **DIMENSIONS**

Diameter 30 × 60h cm