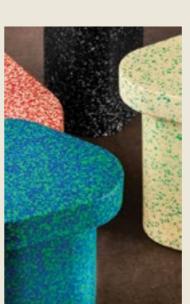

# **DRUM 50** side table

Cylinder/Stool is the perfect, to low stool to be used alongside dining or coffee tables for that ultimate cosy corner in your venue.

# **DRUM 60** column

25

An upright pillar, in its typically cylindrical shape, is used to be standing alone as a supporter of a monument or special object of the house. together with DRUM 50, thanks to different heights, works perfectly as supporter pillars on shops in a dy- europallet  $120 \times 80 \times 200h$ namic way.

# **BOX** stool & side table

The simple shape of rectangular 22 pcs geometry fits any interior. The BOX  $\,$  europallet 120  $\times$  80  $\times$  120h stool size was studied to offer the 44 pcs highest multiple packing amount per EU pallets 120×80cm; fitting 44 pcs per pallet. This way less transport cost is wasted.

# **BOX** column & bar stool

Another rectangular geometry, the BOX column 79 cm hight.