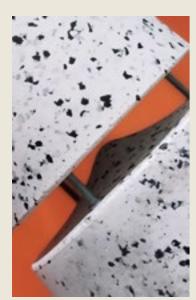

### Materials

ECOPIXEL is a recycled thermoplastic monopolymer material. (1) 3D moulded products (2) SHEET tiles of various size thickness (3) Injected products. ECOPIXEL comes in a range of multi color & pixelated effects (except for the injected version). Following availability of waste materials it offers different possibilities

From the world of "COLOR WASTE" we create melanges everyday. Some colors are the result of what we find in the trash-chain, others have been carefully built up with recycled plastics and customized pigments. Both ways result in a base of shredded plastics that we then mix into studied patterns.

Effects & Finishings

Research and tests allow us to offer different effects of different surface finishing procedures on the change in surface roughness and visual textures such us: TRASHPLAST, PROUST, TAPS, REVERSE, BLACK IS THE NEW BLACK, RINGS, POINT, PERT, ROUGH, OPEN SKIN among others.