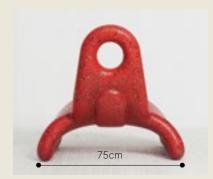

# ecopixel collects, separates, chips into pieces and retransforms into products, what others throw away.

ALEX Chaise longue, design by Alessandro Mendini @ 2017. Permanent collection Groninger Museum - The Netherlands

# "ALEX, my Chaise Longue, looking at Impressionism".

### **Alessandro Mendini**

ALEX Chaise longue design by A. Mendini (avobe)

**ECOPIXEL** transforms polyethylene waste into a work of 'Pointillism'. "The remarkable qualities of ECOPIXEL® has been an opportunity for powerful expression through texture and color, and has given rise to an exciting new multi-colored pixel based approach" "A chaise longue that, placed outdoors in the garden or by the pool, will blend with the colors of foliage and flowers in an impressionistic manner"

13

dini: 'King of pixelated design' has specially designed the Chaise Longue daybed 'ALEX' to commemorate the launch of ECOPIXEL. This iconic Memphis revival aims to be "A pièce unique" for each owner, in a limited edition exposed in several museums and fares arround the world.