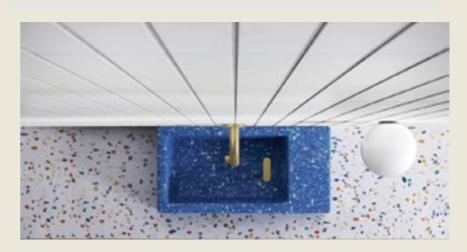

### HOST

Washbasin

### **WET ITALIA**

HOST is a flexible and unique bathroom-SYSTEM in which the washbasin "hosts" all water-supplies for both washbasin and showerwall.

WET developed with ECOPIXEL an special finiture called "delfts blauw" inspired on the blue and white pottery made in and around Delft in the Netherlands and the tin-glazed pottery made in the Netherlands from the 16th century.

### **DESIGN BY**

Jan Puylaert and Mariandrea Zambrano