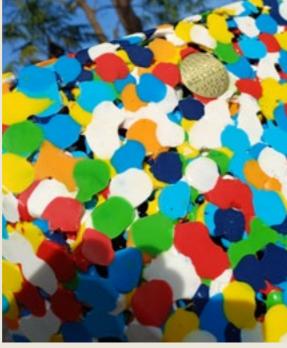

From the world of "COLOR WASTE" we create melanges everyday. Some colors are the result of what we find in the trash-chain, others have been carefully built up with recycled plastics and customized pigments. Both ways result in a base of shredded plastics that we then mix into studied patterns.

### MENDINI PROUST Pattern In the specific size 12mm pixel & color mix = 7 colors + white

The resulting structure/material is a highly advanced achievement in the field of plastics and recycling and could only have been achieved with the expertis e acquired over 10 years of pixel development in tools, research, and test production.

> The material is 100% recycled pigmented polyethylene PELD industrial waste from packing foil. The diameter of 12 mm was studied according to specific indications of Alessandro Mendini © 2017, In its magnificent 7-color plus white