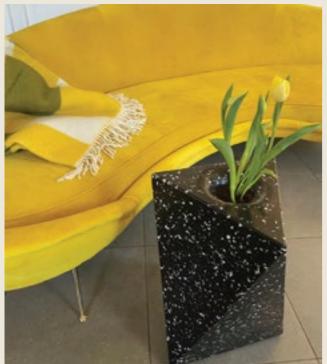

# **DELTA 50** side table

The iconic Ecopixel "DELTA" series shines a unique identity as its shape magically changes from every different side. Its artistic look will give your house a special touch. Please notice BOX: 33 × 37 × 55h cm | 4,0kg that the colors shown in the photos are NOT standard. The tonalities Multiple packed 24 pcs shown came from the pick-of-theday color concept where randomly available recycled material is used. DELTA 50 features 3 feet and can be used both indoors and outdoors ideally as a side-table or extra chair.

# **DELTA 50** planter

This "PLANT" vase hosts a D80x- MULTIPLE ORDERS 120mm watertight vase space on top \*singular packed that "flowers open" into a D160mm vase neck. Ideal for small plants or kitchen grass plants. Can be used both indoors and outdoors\*.