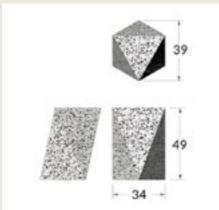

y color concept where randomly available recycled material is used. DELTA 50 features 3 feet and can be used both indoors and outdoors ideally as a side-table or extra chair.

### **DIMENSIONS**

39×34×49h cm

### Consumer (VAT included)

RECOMMENDED CONSUMER PRICE € 171,00



### **MULTIPLE ORDERS**

\*singular packed

europallet 120 × 80 × 220h





# **DELTA 50** planter

This "PLANT" vase hosts a D80x- MULTIPLE ORDERS 120mm watertight vase space on top \*singular packed that "flowers open" into a D160mm vase neck. Ideal for small plants or kitchen grass plants. Can be used both indoors and outdoors\*.

BOX: 33 × 37 × 55h cm | 4,0kg

Multiple packed 24 pcs europallet 120 × 80 × 220h

### **DIMENSIONS**

39×34×49h cm

### **Consumer (VAT included)**

RECOMMENDED CONSUMER PRICE € 171,00











# **DELTA 23** flower vase

This flower vase was designed as an **MULTIPLE ORDERS** homage to the iconic DELTA vase by "Mart van Schijndel". Its shape and size ideally host a small number of tulips but can be used for any type of flower. Watertight.

### **DIMENSIONS**

 $20 \times 17 \times 23$ h cm

### **Consumer (VAT included)**

RECOMMENDED CONSUMER PRICE € 58 ,00

\*singular packed BOX: 24.5×18.5×21h | 1,0kg -

Multiple packed / 5 pcs Box 37×33 × 55h cm









# **DRUM 50** side table

Cylinder/Stool is the perfect, to low stool to be used alongside dining or coffee tables for that ultimate cosy corner in your venue.

### **DIMENSIONS**

Diemater 26 × 50h cm

Consumer (VAT included) RECOMMENDED CONSUMER PRICE € 139,00

### **MULTIPLE ORDERS**

\*singular packed

BOX: 30 ×