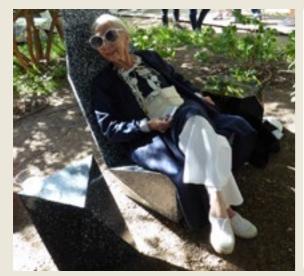

# ecopixel collects, separates, chips into pieces and retransforms into products, what others throw away.

ALEX Chaise longue, design by Alessandro Mendini @ 2017. Permanent collection Groninger Museum - The Netherlands

# "ALEX, my Chaise Longue, looking at Impressionism".

### **Alessandro Mendini**

ALEX Chaise longue design by A. Mendini (avobe)

**ECOPIXEL** transforms polyethylene waste into a work of 'Pointillism'. "The remarkable qualities of ECOPIXEL® has been an opportunity for powerful expression through texture and color, and has given rise to an exciting new multi-colored pixel based approach" "A chaise longue that, placed outdoors in the garden or by the pool, will blend with the colors of foliage and flowers in an impressionistic manner"

13

dini: 'King of pixelated design' has specially designed the Chaise Longue daybed 'ALEX' to commemorate the launch of ECOPIXEL. This iconic Memphis revival aims to be "A pièce unique" for each owner, in a limited edition exposed in several museums and fares arround the world.