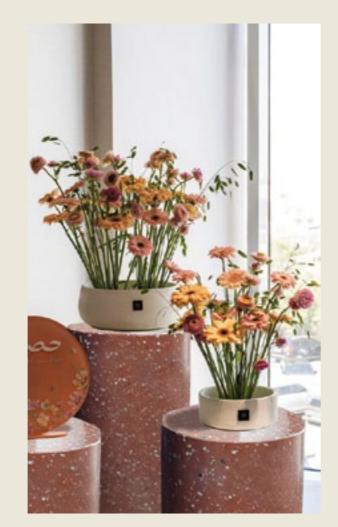

# **DRUM 50** side table

Cylinder/Stool is the perfect, to low stool to be used alongside dining or coffee tables for that ultimate cosy corner in your venue.

# **DRUM 60** column

25

An upright pillar, in its typically cylindrical shape, is used to be standing alone as a supporter of a monument or special object of the house. together with DRUM 50, thanks to different heights, works perfectly as supporter pillars on shops in a dy- europallet  $120 \times 80 \times 200h$ namic way.