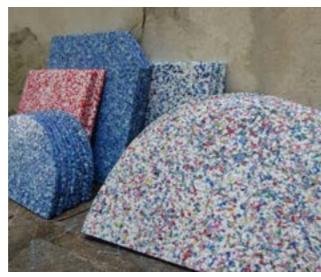

A NEW RECYCLED MATERIAL THAT IS SUSTAINABLE 4

Materials

ECOPIXEL is a recycled thermoplastic monopolymer material. (1) 3D moulded products (2) SHEET tiles of various size thickness (3) Injected products. ECOPIXEL comes in a range of multi color & pixelated effects (except for the injected version). Following availability of waste materials it offers different possibilities.

10

Wide range of Colors

From the world of "COLOR WASTE" we create melanges eveyday however we depend on an unpredictable supply chain called "TRASH"

ECOPIXEL appears in different faces, even though available in unlimited combinations, is easily recognizable. Each product that is made of ECOPIXEL is unique because the pixels melt together randomly in the production process: By coincidence, the colors don't mix.