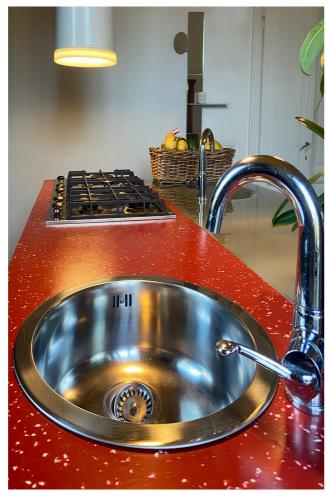

A NEW RECYCLED MATERIAL THAT IS SUSTAINABLE 4

Materials

ECOPIXEL is a recycled thermoplastic monopolymer material. (1) 3D moulded products (2) SHEET tiles of various size thickness (3) Injected products. ECOPIXEL comes in a range of multi color & pixelated effects (except for the injected version). Following availability of waste materials it offers different possibilities.

10

Wide range of Colors

From the world of "COLOR WASTE" we create melanges eveyday however we depend on an unpredictable supply chain called "TRASH"

ECOPIXEL appears in different faces, even though available in unlimited combinations, is easily recognizable. Each product that is made of ECOPIXEL is unique because the pixels melt together randomly in the production process: By coincidence, the colors don't mix.