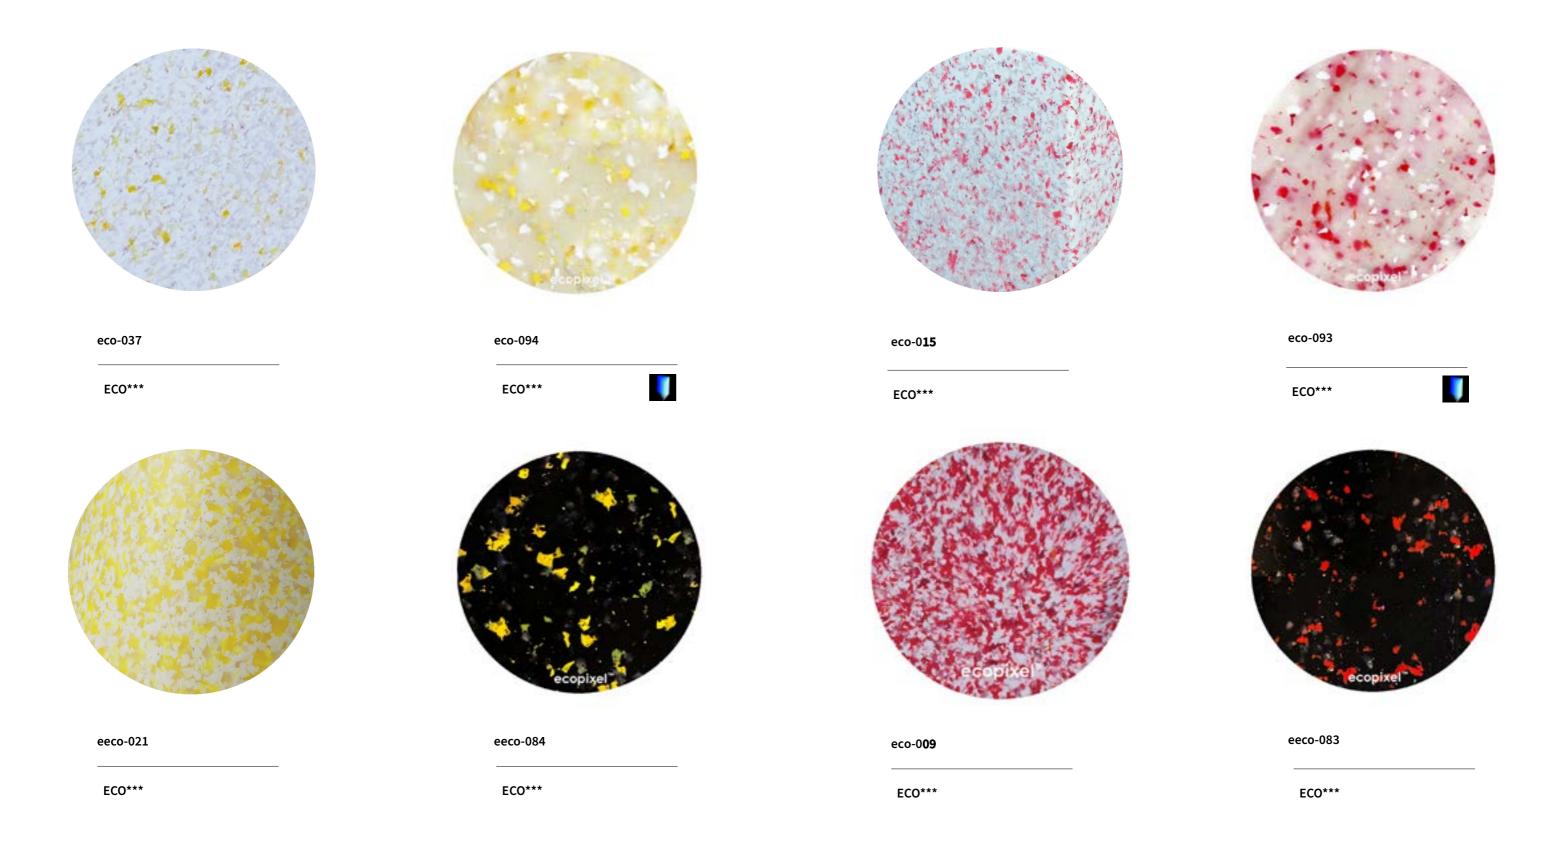

### **ECOPIXEL COLOR LIST**

From next page, check Standard and ecopixel / ENCANTO color pallets.

# ECOPIXEL STANDARD COLORS

<del>-</del> 6 <del>-</del> -

**-** 10 **-**

COLOR LIST 2024 WET / ecopixel

- 14 <del>-</del>

WET / ecopixel

2024