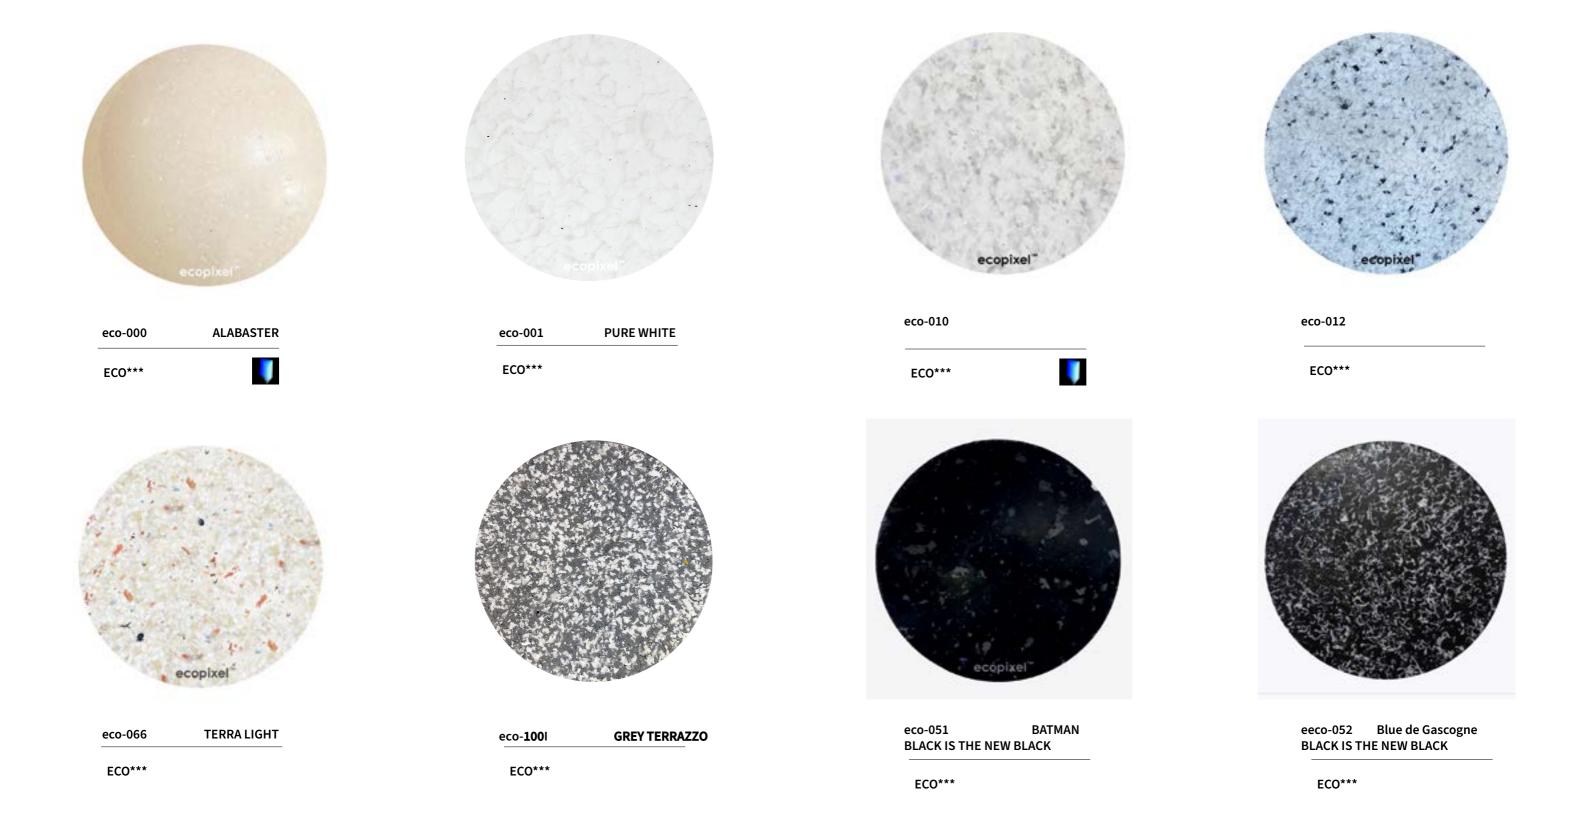

### **ECOPIXEL COLOR LIST**

From next page, check Standard and ecopixel / ENCANTO color pallets.

# ECOPIXEL STANDARD COLORS

<del>-</del> 6 <del>-</del> -

**-** 10 **-**

COLOR LIST 2024 WET / ecopixel

- 14 <del>-</del>

WET / ecopixel

2024