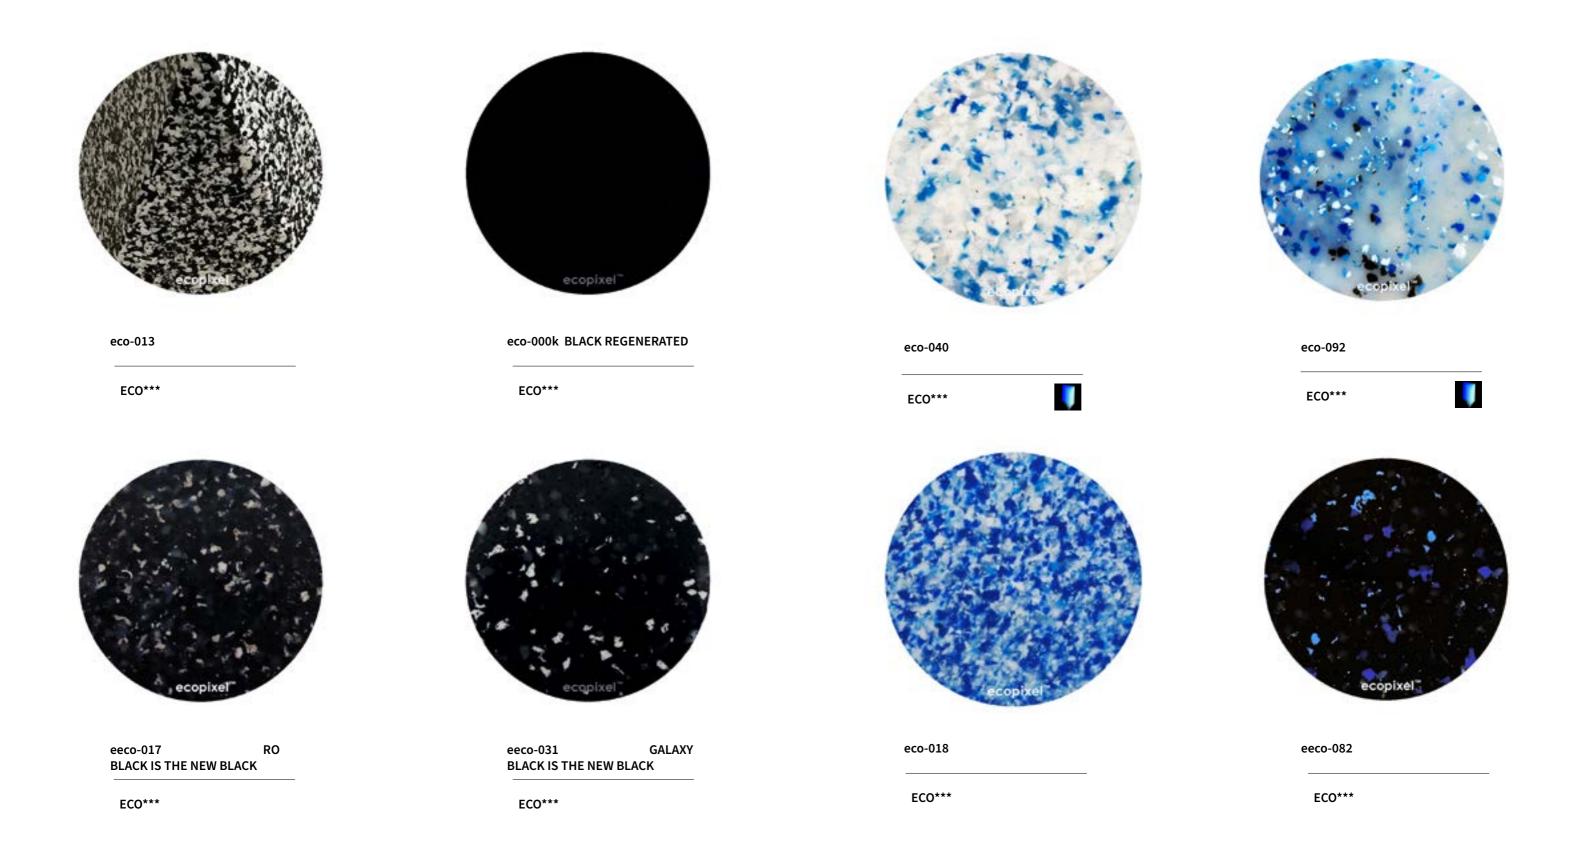

### **ECOPIXEL COLOR LIST**

From next page, check Standard and ecopixel / ENCANTO color pallets.

# ECOPIXEL STANDARD COLORS

<del>-</del> 6 <del>-</del> -

**-** 10 **-**

COLOR LIST 2024 WET / ecopixel

- 14 <del>-</del>

WET / ecopixel

2024