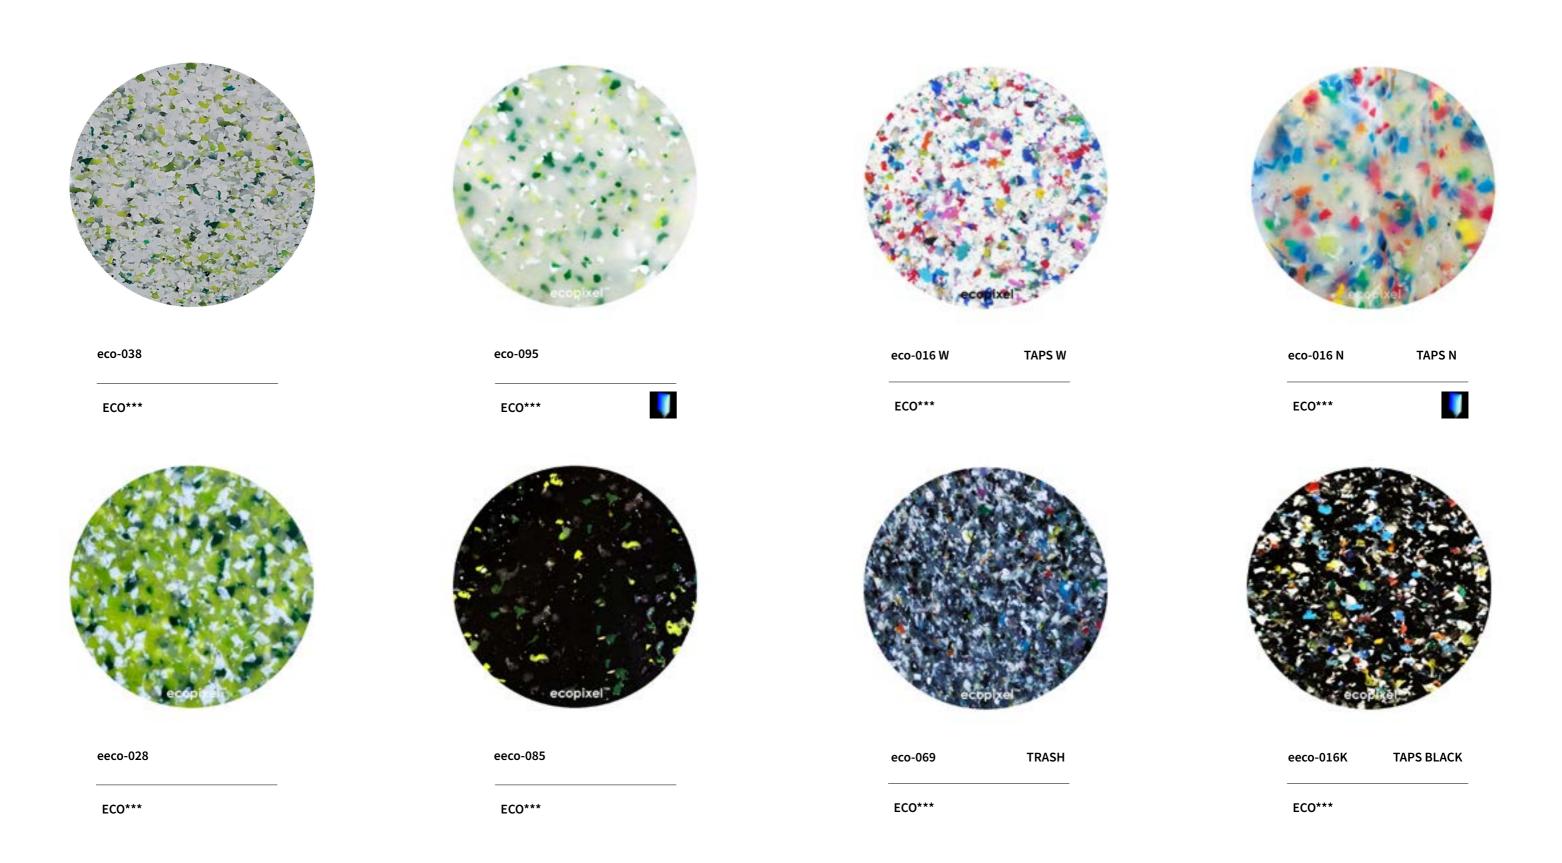

### **ECOPIXEL COLOR LIST**

From next page, check Standard and ecopixel / ENCANTO color pallets.

# ECOPIXEL STANDARD COLORS

<del>-</del> 6 <del>-</del> -

**-** 10 **-**

COLOR LIST 2024 WET / ecopixel

- 14 <del>-</del>

WET / ecopixel

2024