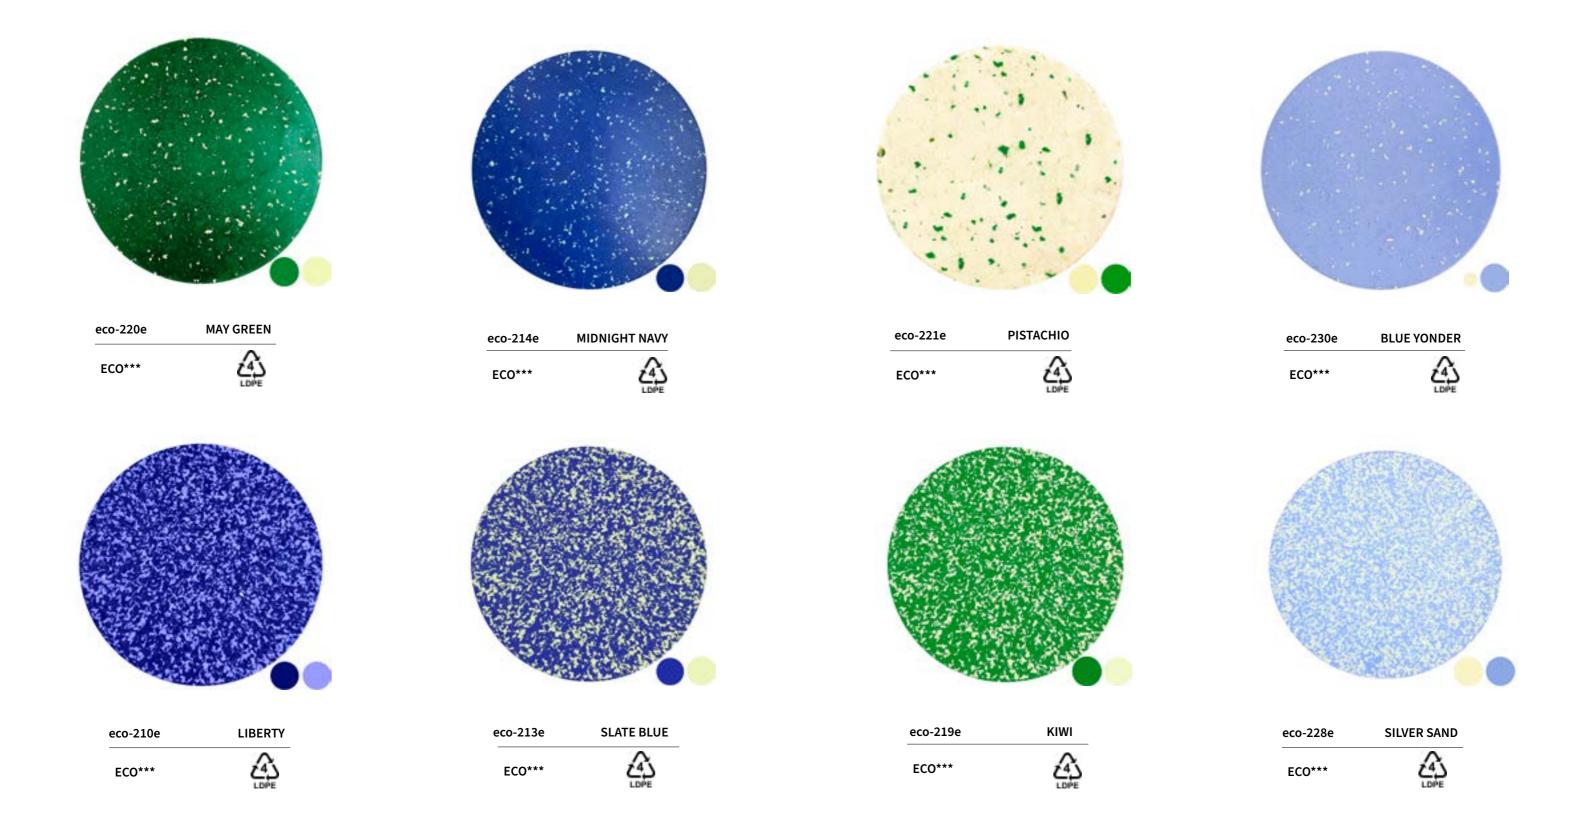

### **ECOPIXEL COLOR LIST**

From next page, check Standard and ecopixel / ENCANTO color pallets.

# ECOPIXEL STANDARD COLORS

<del>-</del> 6 <del>-</del> -

**-** 10 **-**

COLOR LIST 2024 WET / ecopixel

- 14 <del>-</del>

WET / ecopixel

2024

## "encanto"

COLOR PALETTE 2024

To meet the rest part of ENCANTO pallet link to:

HTTP://WWW.ECOPIXEL.EU/ECOPIXEL-2022-MATERIAL.PDF

ECO \*\*\*

100% recycled / 100% recycable

POLYETHYLENE

LDPE