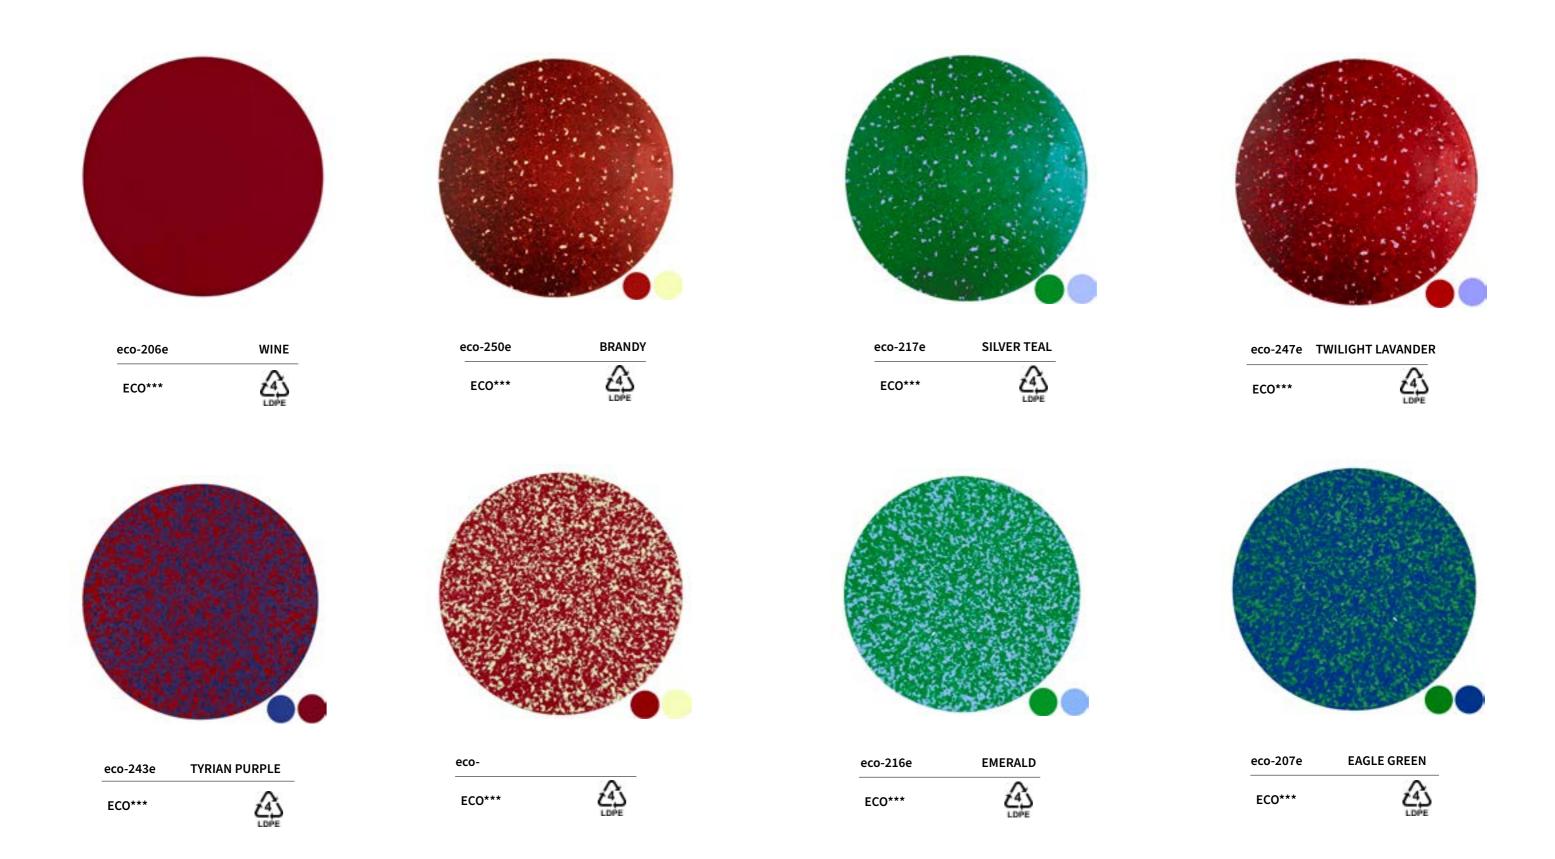

### **ECOPIXEL COLOR LIST**

From next page, check Standard and ecopixel / ENCANTO color pallets.

# ECOPIXEL STANDARD COLORS

<del>-</del> 6 <del>-</del> -

**-** 10 **-**

COLOR LIST 2024 WET / ecopixel

- 14 <del>-</del>

WET / ecopixel

2024

## "encanto"

COLOR PALETTE 2024

To meet the rest part of ENCANTO pallet link to:

HTTP://WWW.ECOPIXEL.EU/ECOPIXEL-2022-MATERIAL.PDF

ECO \*\*\*

100% recycled / 100% recycable

POLYETHYLENE

LDPE