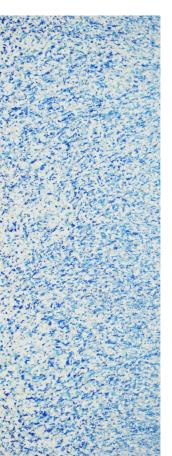

## "encanto"

COLOR PALETTE 2024

To meet the rest part of ENCANTO pallet link to:

HTTP://WWW.ECOPIXEL.EU/ECOPIXEL-2022-MATERIAL.PDF

ECO \*\*\*

100% recycled / 100% recycable

POLYETHYLENE

LDPE

Ø

WATER PROOF \* under request any color can be water-proof

eco-201e MIDNIGHT

ECO\*\*\*

eco-204e

**KEY LIME** 

ECO\*\*\*

eco-202e

ECO\*\*\*

MIDNIGHT BLUE

**FOREST GREEN** 

eco-203e

3e LILLA

ECO\*\*\*