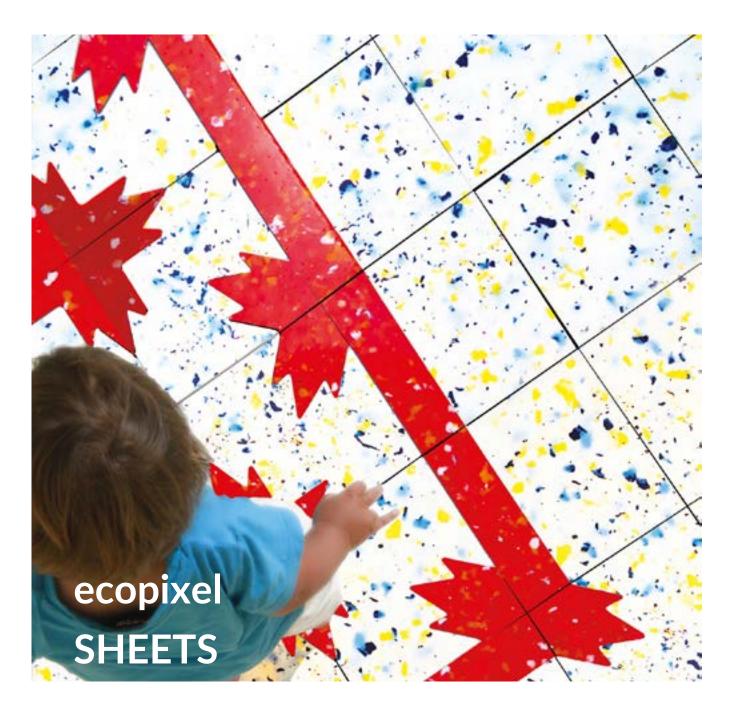

## **SHEETS**

FOR THE SHEETS THE PRICE IS NET, THERE IS NOT DISCOUNT TO BE INCLUDED. YOU ORDER THEM INDIVIDUALLY AND IN ANY COLOR OF YOUR CHOICE FROM THE STANDARD & ENCANTO ECOPIXEL'S PALLETS.

| Dimensions   | Thickness | Weight | Price<br>ex-VAT |
|--------------|-----------|--------|-----------------|
| 240 x 120 cm | 10/11 mm  | 29 kg  | € 630,00        |
|              | 15/16 mm  | 46 kg  | € 760,00        |
|              | 20/21 mm  | 60 kg  | € 952,00        |
|              | 30/31 mm  | 88 kg  | € 1212,00       |