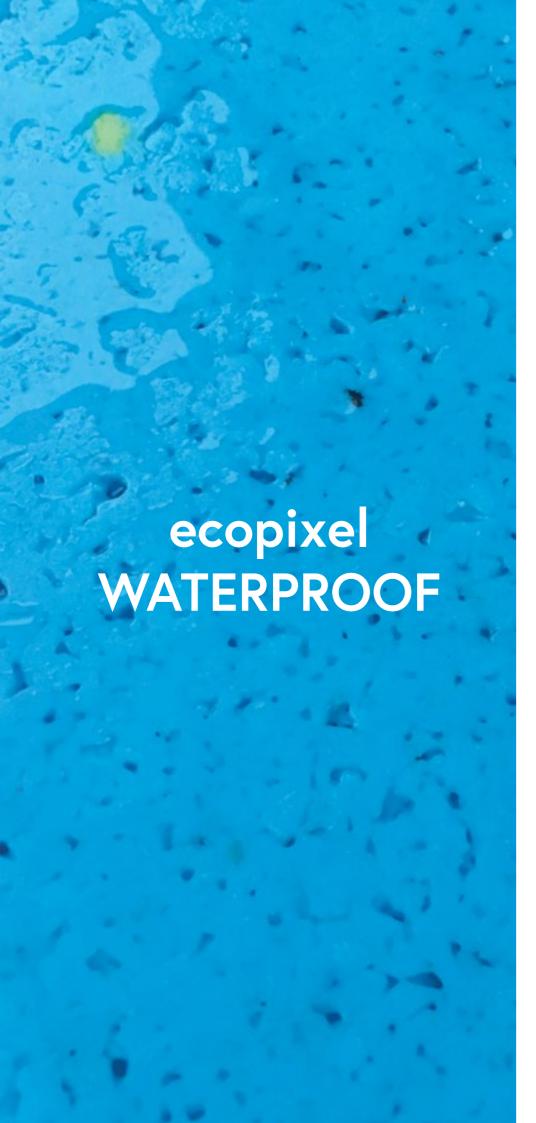

#### ecopixel WATERPROOF

Fitted so that no water enters or passes through

#### Recycled content

80 to 100%

We advise how to mix and produce watertight versions of our materials, obtaining qualities that match with bathroom products or outdoor applications among others.

LTT LIGHT TUB / Free standing bathtub by WET ITALIA