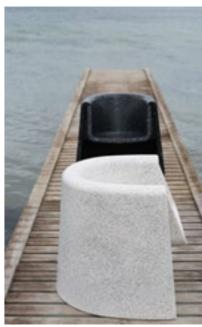

NOMAD is a lounge chair in its version RINGS for an outdoor experience.

Politecnico di Milano -Area Tecnico Edilizia Building ENLAB.

NOMAD is a lounge chair made from ecopixel PERT waste mélange.

100% circular post-industrial surprisingly comfortable recycled plastic.