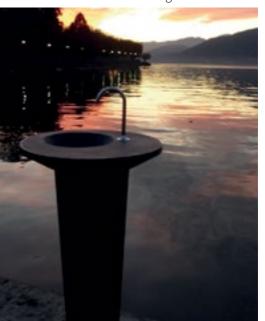

#### ecopixel WATERPROOF

Fitted so that no water enters or passes through

#### Recycled content

80 to 100%

We advise how to mix and produce watertight versions of our materials, obtaining qualities that match with bathroom products or outdoor applications among others.

LTT LIGHT TUB / Free standing bathtub by WET ITALIA