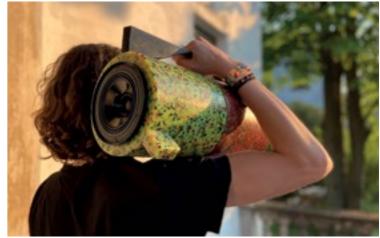

#### ECOPIXEL AUDIO —

By intentionally mixing waste materials, ECOPIXEL developed a specific layered recycled plastic that forms a sandwich-like material, transitioning from a rough inner layer to an almost high-density outer layer.

The excellent sound absorption properties of this material led to the creation of "ECOPIX-EL AUDIO," making it perfect for speaker enclosures, especially since ECOPIXEL can shape it into any form, even hollow designs.

GHETTO BLASTER - Promotional project 2019 Bluetooth portable design offering 120 watts of RMS "portable power"

DRUM D260 BT – 6,5 inch coaxial, rear-facing bass reflex, active class D amplified Bluetooth speaker