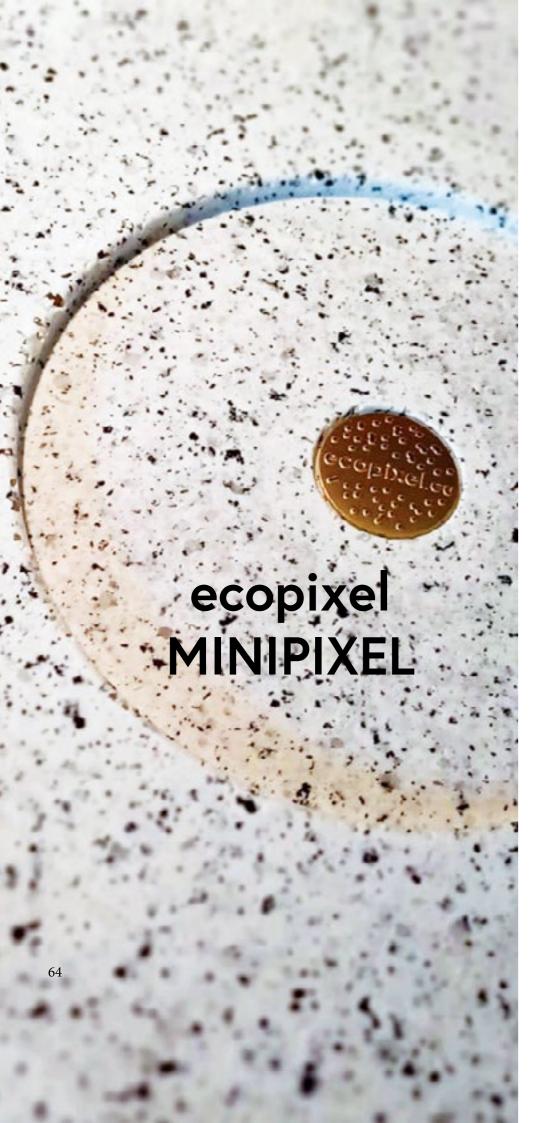

#### ecopixel MINI

3-4 millimeter irregular pixel.

#### Recycled content

80 to 100%

Smaller size pixels are usually requested/applied in smaller objects or where smaller Radia are present. In the same way, we can also deliver a larger pixel. Larger pixels, however, may complicate superficial finish and or leave holes at sharp angles. Our sales team and instructions will be able to inform you at your request and advise where needed.