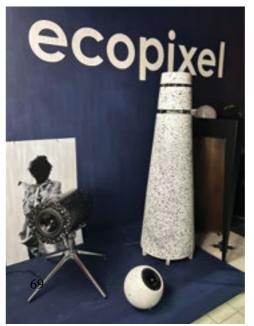

#### ecopixel AUDIO

Sound absorbing internal texture.

Superficial texture

Special effect © 2024

#### ECOPIXEL AUDIO —

By intentionally mixing waste materials, ECOPIXEL developed a specific layered recycled plastic that forms a sandwich-like material, transitioning from a rough inner layer to an almost high-density outer layer.

The excellent sound absorption properties of this material led to the creation of "ECOPIX-EL AUDIO," making it perfect for speaker enclosures, especially since ECOPIXEL can shape it into any form, even hollow designs.