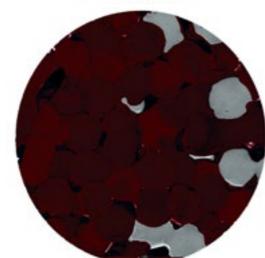

## COLOTS ecopixel MAROON

PIGMENTED by ecopixel®

#### ecopixel MAROON

MAROON is the first in a group of colors that become popular at the time, which are useful in areas where new products are constantly emerging. A color trend that indicates a direction; a developing awareness or emerging preference during a specific period.

eco-350M MAROON

ECO\*\*\*

eco-351M MAROON - GREEN

ECO\*\*\*

eco-351M POINT MAROON -GREEN

ECO\*\*\*

ecopixel MAROON POINT

eco-352M POINT MAROON -ACQUA

ECO\*\*\*

eco-353M POINT MAROON -GREY

ECO\*\*\*

eco-354M POINT MAROON -SAND

ECO\*\*\*

ecopixel SPECIALS ecopixel SPECIALS