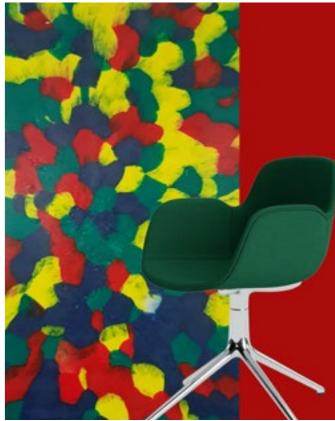

#### ecopixel MAXIPIXEL

50mm pixel irregular

Composition PELD

Source

Post Industrial / Packing

Recycled content

Our "maximum" pixel size measures 4 to 6 cm. Available only on specific request in any available pigmented color. Due to it's size it often created an open structured skin, unless used in sheet material.