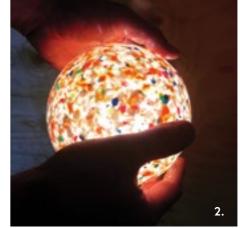

#### Recycled content

98%

2% Ink

1. Alessandro Mendini photo by max&douglas 2. ALEX Chaise longue design by A. Mendini

Color range designed by Alessandro Mendini, produced in 98% recycled plastics (where 2% represents the mere pigment).

The material is 100% recycled pigmented polyethylene PELD industrial waste from packing foil.

The diameter of 18 mm was studied according to specific indications of Alessandro Mendini © 2017, In its magnificent 7-color plus white color mix.