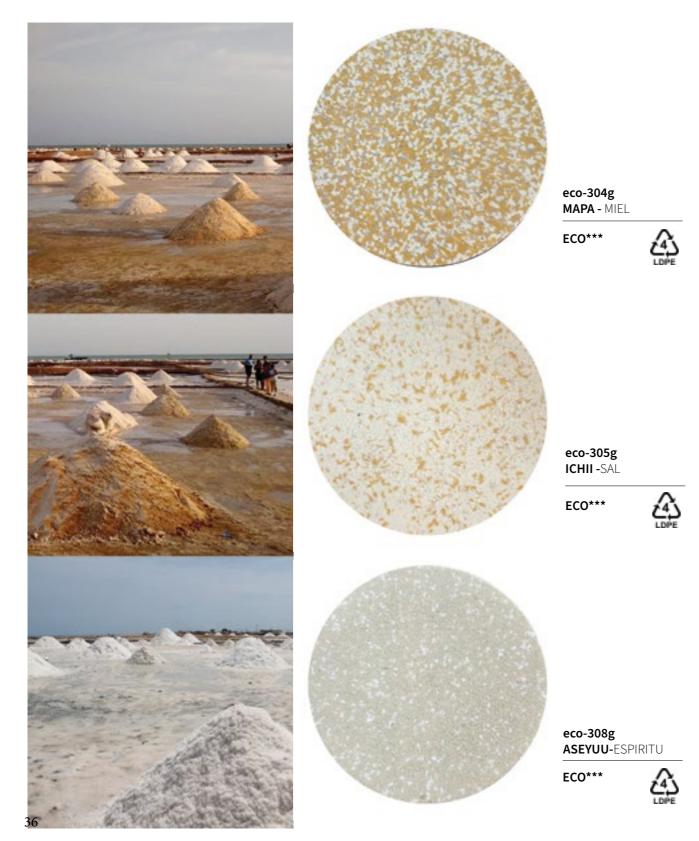

### Made from ready colored waste streams

This group shows a range of 32 obvious colors and black and whites that we call "STANDARD" because its components are ready-colored waste materials as we find them. No pigments are added, and thus minimal added energy was needed to create these mixtures.

\*\*\* Please notice that these group of STANDARD colors may vary from batch to batch as the tonalities will come each time from different sources.

| eco-001 | PURE WHITE |
|---------|------------|
| FCO***  |            |