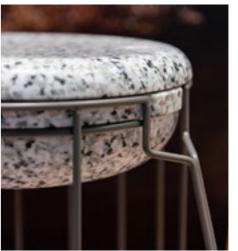

#### ecopixel ALABASTER

Neutral "Alabaster" uniform colored / eco-000

Composition

PELD4

Source

Post Industrial / Packing

Recycled content

100%

The ancient world of Alabaster has been the inspiration of this new typology of colors – In its plain "eco-000" version as an almost look through milk white, but soon available with a range of interesting color hints.