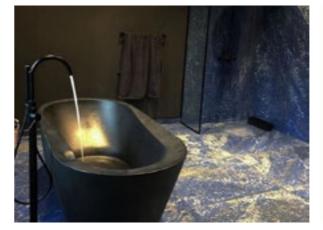

#### ecopixel WATERPROOF

Fitted so that no water enters or passes through

#### Recycled content

80 to 100%

We advise how to mix and produce watertight versions of our materials, obtaining qualities that match with bathroom products or outdoor applications among others.

LTT LIGHT TUB / Free standing bathtub by WET ITALIA

ECORAZZO by CLOU NL

LTB LIGHT BASIN/ by WET ITALIA

HOST - Washbasin

MR BIG - Free standing washbasin