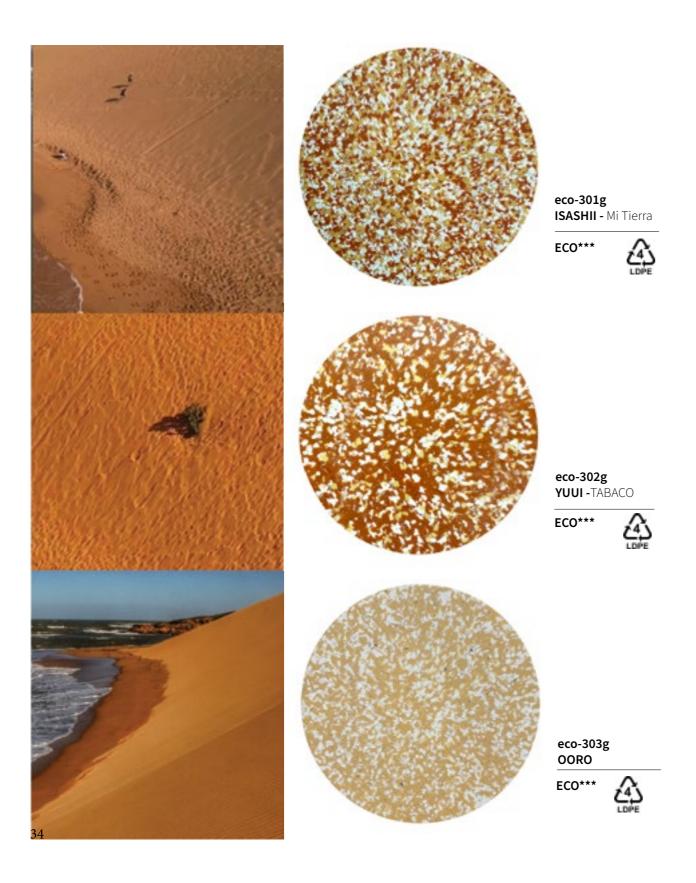

#### ecopixel GUAJIRA

GUAJIRA color palette, by Mariandrea Zambrano, is inspired by **the** beautiful contrasts of the Guajira Desert in Colombia and includes warm and muted tones.

It fits elegantly into any environment, matching with natural colors such wood, leather, cork, stone...

GUAJIRA was created thanks to the pigmentation of recycled plastics and therefore precisely follows the color study as was intended, creating this extremely balanced color palette.

ecopixel GUAJIORA ecopixel GUAJIRA pallet

\* The names of the colors have been inspired by the Wajuu language. The Wayuu are an Indigenous ethnic group of the Guajira Peninsula in northernmost Colombia.

ecopixel GUAJIRA ecopixel GUAJIORA pallet

\* The names of the colors have been inspired by the Wajuu language. The Wayuu are an Indigenous ethnic group of the Guajira Peninsula in northernmost Colombia.

ecopixel GUAJIORA pallet ecopixel GUAJIRA

The stillness of the clear blue skies of the Guajira Peninsula is interrupted by intense pink glows that dissolve in spirals over the lagoons of **the Santuario de Los Flamencos:** tall, slender birds with pink plumage.

\* The names of the colors have been inspired by the Wajuu language. The Wayuu are an Indigenous ethnic group of the Guajira Peninsula in northernmost Colombia.