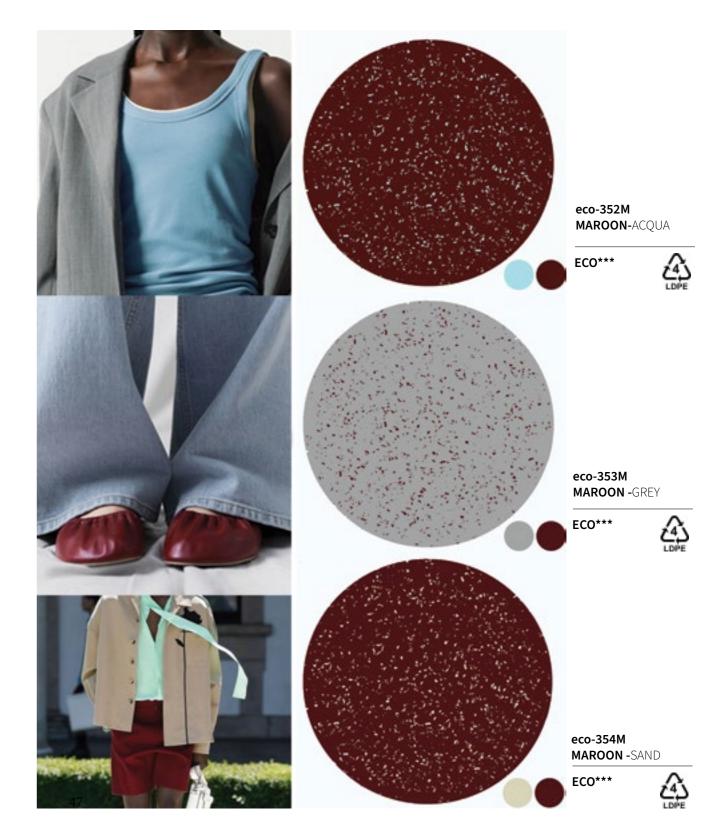

## COLOTS ecopixel MAROON

PIGMENTED by ecopixel®

#### ecopixel MAROON

MAROON is the first in a group of colors that become popular at the time, which are useful in areas where new products are constantly emerging. A color trend that indicates a direction; a developing awareness or emerging preference during a specific period.

eco-350M MAROON

ECO\*\*\*

eco-351M MAROON - GREEN

ECO\*\*\*

eco-351M POINT MAROON -GREEN

ECO\*\*\*

ecopixel MAROON POINT

eco-352M POINT MAROON -ACQUA

ECO\*\*\*

eco-353M POINT MAROON -GREY

ECO\*\*\*

eco-354M POINT MAROON -SAND

ECO\*\*\*

ecopixel SPECIALS ecopixel SPECIALS