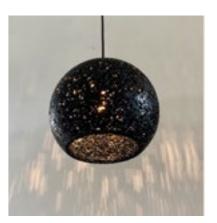

#### ecopixel TRANSLUCID

Illuminates with high uniformity

ECOPIXEL TRANSLUCID

Allowing light to pass through.

Only a specific selection of translucid waste material will lead to this magical effect. Studying combinations of translucid and non-translucid pixels can create an even more interesting game of light. ECOPIXEL can guide you with experience.

- 1907 FLOOR LAMP - ECOPIXEL-BLUEMOON 16cm diameter - ECOPIXEL LUNA Ceiling

Normann Copenhagen © 2022 Pix Lamp collection.