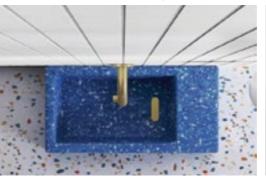

#### ecopixel WATERPROOF

Fitted so that no water enters or passes through

#### Recycled content

80 to 100%

We advise how to mix and produce watertight versions of our materials, obtaining qualities that match with bathroom products or outdoor applications among others.

LTT LIGHT TUB / Free standing bathtub by WET ITALIA

ECORAZZO by CLOU NL

LTB LIGHT BASIN/ by WET ITALIA

HOST - Washbasin

MR BIG - Free standing washbasin