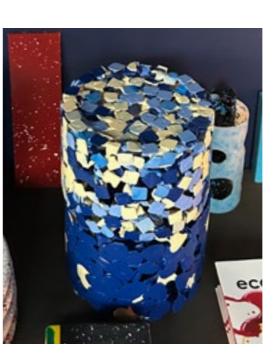

#### ecopixel OPEN SKIN

Open pixel structured

#### Recycled content

100%

As usual, any product finish is requested to be fully melted and therefore closed as a surface. ECOP-IXEL is also available as an "open" structured surface. This feature is not an effect of temperature during production. Instead, it is linked to a certain type of material that, when melted, will automatically create this special effect. Ideally, for illumination, where light magically shines through. Open pixels are also used in outdoor objects, where rainwater will filter through instead of staining on top. Open pixels are available in a limited choice of colors: BLACK/ WHITE/NEUTRAL/GREY/RED/YEL-LOW/BLUE, or any combination of