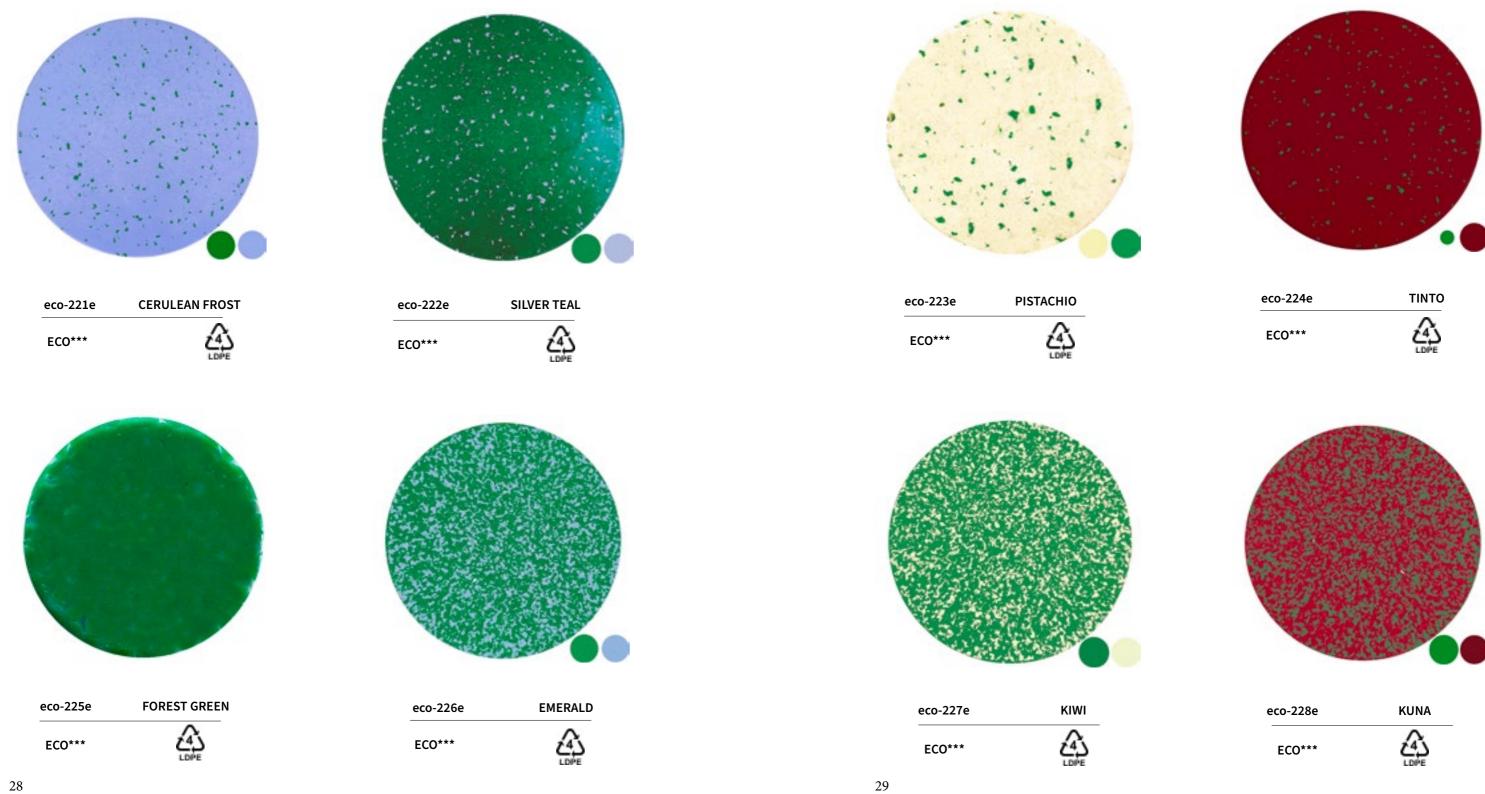

### STANDARD COLORS

### Made from ready colored waste streams

This group shows a range of 32 obvious colors and black and whites that we call "STANDARD" because its components are ready-colored waste materials as we find them. No pigments are added, and thus minimal added energy was needed to create these mixtures.

\*\*\* Please notice that these group of STANDARD colors may vary from batch to batch as the tonalities will come each time from different sources.

| eco-001 | PURE WHITE |
|---------|------------|
| FCO***  |            |