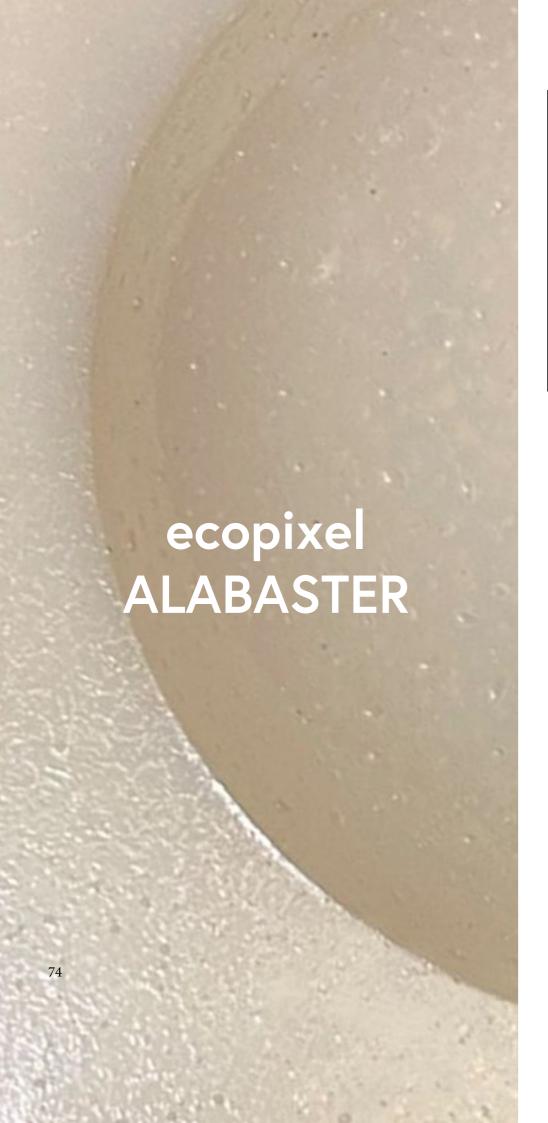

#### ecopixel ALABASTER

Neutral "Alabaster" uniform colored / eco-000

Composition

PELD4

Source

Post Industrial / Packing

Recycled content

100%

The ancient world of Alabaster has been the inspiration of this new typology of colors – In its plain "eco-000" version as an almost look through milk white, but soon available with a range of interesting color hints.