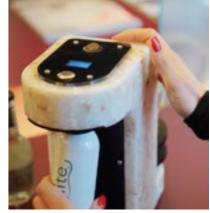

#### ecopixel AUDIO

Sound absorbing internal texture.

Superficial texture

Special effect © 2024

#### ECOPIXEL AUDIO —

By intentionally mixing waste materials, ECOPIXEL developed a specific layered recycled plastic that forms a sandwich-like material, transitioning from a rough inner layer to an almost high-density outer layer.

The excellent sound absorption properties of this material led to the creation of "ECOPIX-EL AUDIO," making it perfect for speaker enclosures, especially since ECOPIXEL can shape it into any form, even hollow designs.