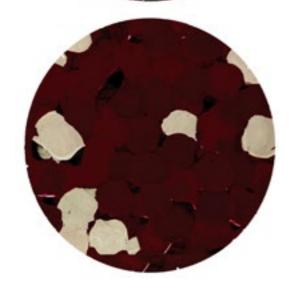

## COLOTS ecopixel MAROON

PIGMENTED by ecopixel®

#### ecopixel MAROON

MAROON is the first in a group of colors that become popular at the time, which are useful in areas where new products are constantly emerging. A color trend that indicates a direction; a developing awareness or emerging preference during a specific period.