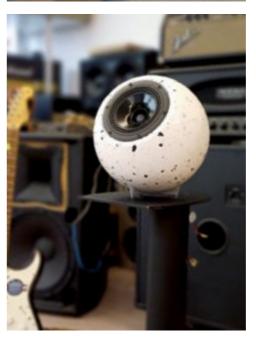

#### ecopixel AUDIO

Sound absorbing internal texture.

Superficial texture

Special effect © 2024

#### ECOPIXEL AUDIO —

By intentionally mixing waste materials, ECOPIXEL developed a specific layered recycled plastic that forms a sandwich-like material, transitioning from a rough inner layer to an almost high-density outer layer.

The excellent sound absorption properties of this material led to the creation of "ECOPIX-EL AUDIO," making it perfect for speaker enclosures, especially since ECOPIXEL can shape it into any form, even hollow designs.