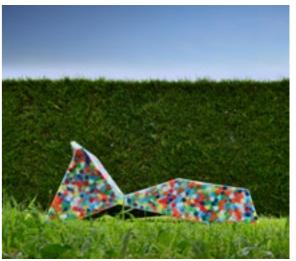

#### DOTS

Diameter 18mm pixel shows a result as an almost impressionistic work of art. Especially advised for larger objects due to the large pixel size

The DOTS effect will show the open structure feature maintaining its structural capacity.

Color range designed by Alessandro Mendini, produced in 98% recycled plastics (where 2% represents the mere pigment).

The material is 100% recycled pigmented polyethylene PELD industrial waste from packing foil.

The diameter of 18 mm was studied according to specific indications of Alessandro Mendini © 2017, In its magnificent 7-color plus white color mix.