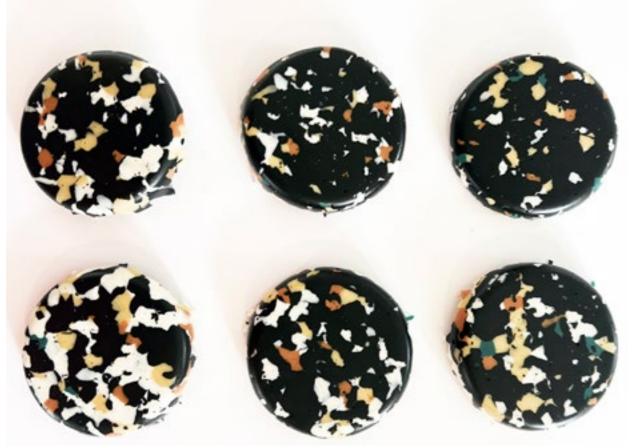

#### Recycled content

100%

Special cutting of specific "heat pipe waste" led to small rings instead of the usual shredded waste. Ideally used in Illumination projects of a certain size, we advise this texture as it creates a lightweight "open" structure, perfect for illumination, but also creates comfortable flexibility in certain sitting objects. Usually available in NEUTRAL or GREY, but on request, it is also available in RED/YELLOW/BLUE & WHITE or any combination of these.

NOMAD is a lounge chair in its version RINGS for an outdoor experience.

Politecnico di Milano -Area Tecnico Edilizia Building ENLAB.