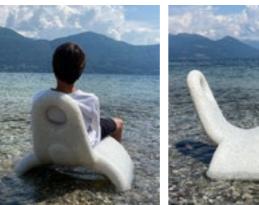

#### Recycled content

100%

Special cutting of specific "heat pipe waste" led to small rings instead of the usual shredded waste. Ideally used in Illumination projects of a certain size, we advise this texture as it creates a lightweight "open" structure, perfect for illumination, but also creates comfortable flexibility in certain sitting objects. Usually available in NEUTRAL or GREY, but on request, it is also available in RED/YELLOW/BLUE & WHITE or any combination of these.

NOMAD is a lounge chair in its version RINGS for an outdoor experience.

Politecnico di Milano -Area Tecnico Edilizia Building ENLAB.

NOMAD is a lounge chair made from ecopixel PERT waste mélange.

100% circular post-industrial surprisingly comfortable recycled plastic.