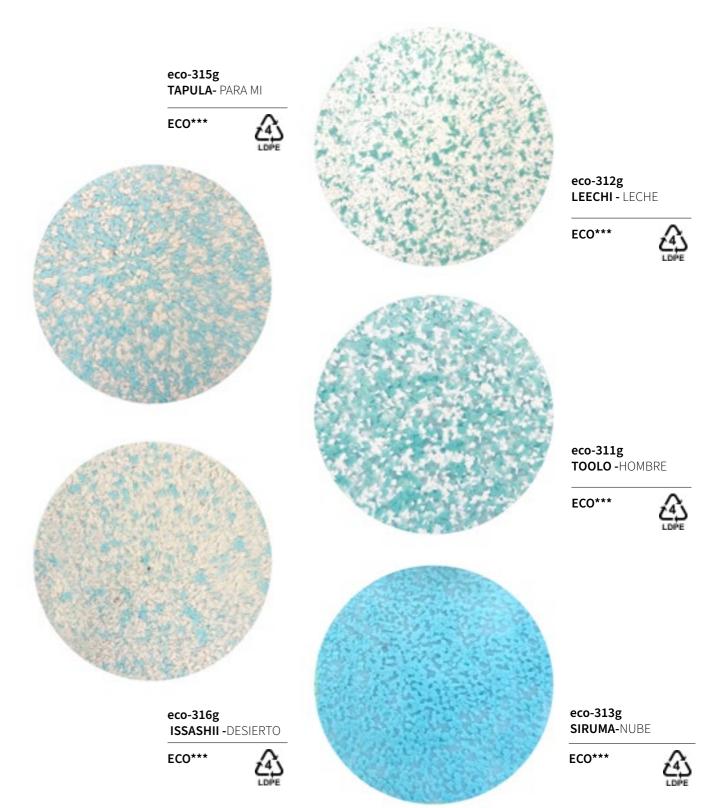

#### ecopixel MAROON

MAROON is the first in a group of colors that become popular at the time, which are useful in areas where new products are constantly emerging. A color trend that indicates a direction; a developing awareness or emerging preference during a specific period.

eco-350M MAROON

ECO\*\*\*

eco-351M MAROON - GREEN

ECO\*\*\*

eco-351M POINT MAROON -GREEN

ECO\*\*\*

ecopixel MAROON POINT

eco-352M POINT MAROON -ACQUA

ECO\*\*\*

eco-353M POINT MAROON -GREY

ECO\*\*\*

eco-354M POINT MAROON -SAND

ECO\*\*\*

ecopixel SPECIALS ecopixel SPECIALS