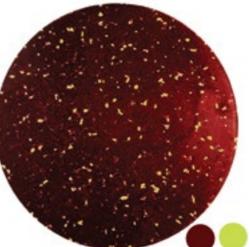

## COLOTS ecopixel MAROON

PIGMENTED by ecopixel®

#### ecopixel MAROON

MAROON is the first in a group of colors that become popular at the time, which are useful in areas where new products are constantly emerging. A color trend that indicates a direction; a developing awareness or emerging preference during a specific period.

eco-350M MAROON

ECO\*\*\*

eco-351M MAROON - GREEN

ECO\*\*\*

eco-351M POINT MAROON -GREEN

ECO\*\*\*

ecopixel MAROON POINT

eco-352M POINT MAROON -ACQUA

ECO\*\*\*

eco-353M POINT MAROON -GREY

ECO\*\*\*

eco-354M POINT MAROON -SAND

ECO\*\*\*

ecopixel SPECIALS ecopixel SPECIALS