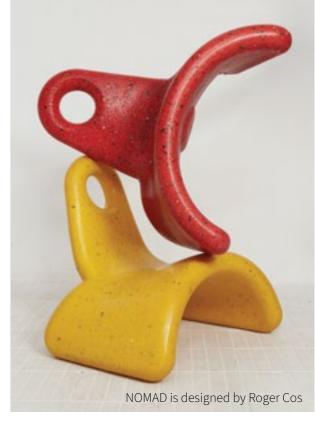

NOMAD is a lounge chair in its version RINGS for an outdoor experience.

Politecnico di Milano -Area Tecnico Edilizia Building ENLAB.

NOMAD is a lounge chair made from ecopixel PERT waste mélange.

100% circular post-industrial surprisingly comfortable recycled plastic.