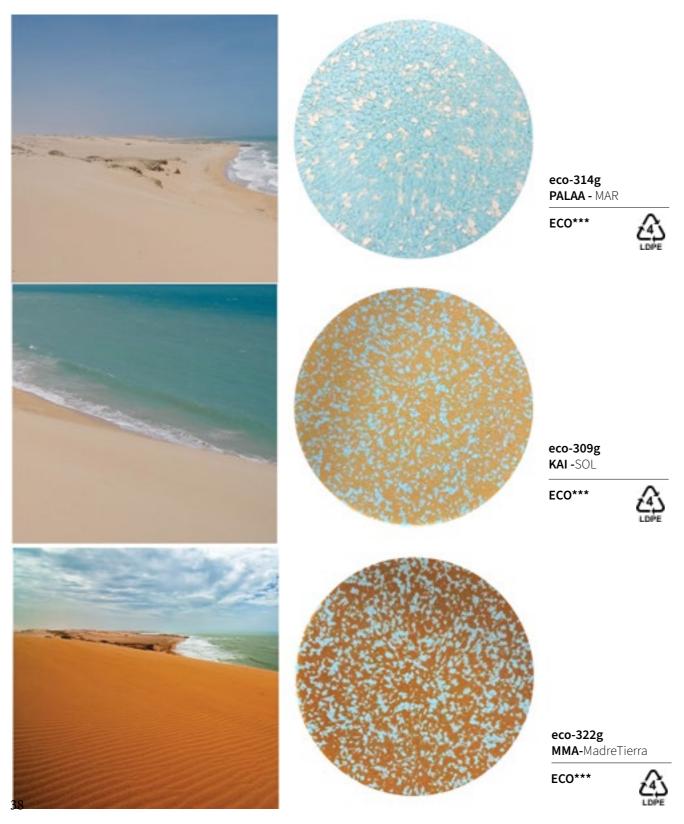

#### ecopixel GUAJIRA

GUAJIRA color palette, by Mariandrea Zambrano, is inspired by **the** beautiful contrasts of the Guajira Desert in Colombia and includes warm and muted tones.

It fits elegantly into any environment, matching with natural colors such wood, leather, cork, stone...

GUAJIRA was created thanks to the pigmentation of recycled plastics and therefore precisely follows the color study as was intended, creating this extremely balanced color palette.

ecopixel GUAJIORA ecopixel GUAJIRA pallet

The stillness of the clear blue skies of the Guajira Peninsula is interrupted by intense pink glows that dissolve in spirals over the lagoons of **the Santuario de Los Flamencos:** tall, slender birds with pink plumage.