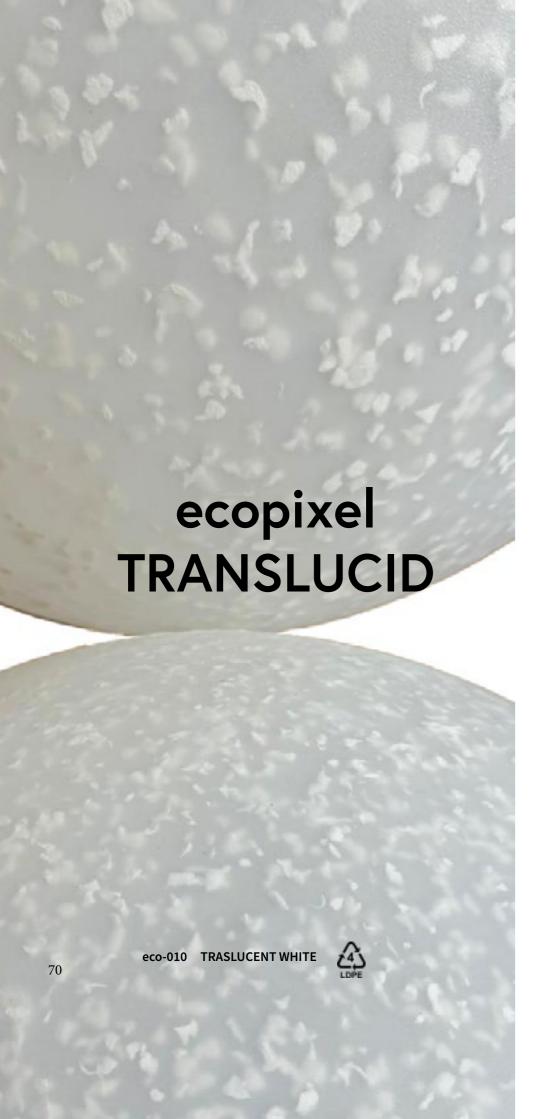

#### ecopixel TRANSLUCID

Illuminates with high uniformity

#### Recycled content

80-100%

A range of colors are available for illumination, often requested in a "translucid" quality for their illumination effect. Please be sure you specifically indicate this quality if requested.

ECOPIXEL TRANSLUCID

Allowing light to pass through.

Only a specific selection of translucid waste material will lead to this magical effect. Studying combinations of translucid and non-translucid pixels can create an even more interesting game of light. ECOPIXEL can guide you with experience.