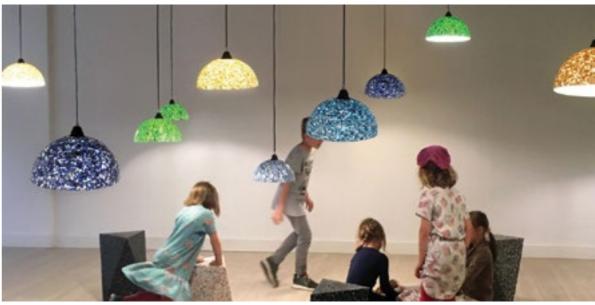

#### ecopixel TRANSLUCID

Illuminates with high uniformity

ECOPIXEL TRANSLUCID

Allowing light to pass through.

Only a specific selection of translucid waste material will lead to this magical effect. Studying combinations of translucid and non-translucid pixels can create an even more interesting game of light. ECOPIXEL can guide you with experience.

- 1907 FLOOR LAMP - ECOPIXEL-BLUEMOON 16cm diameter - ECOPIXEL LUNA Ceiling

Normann Copenhagen © 2022 Pix Lamp collection.