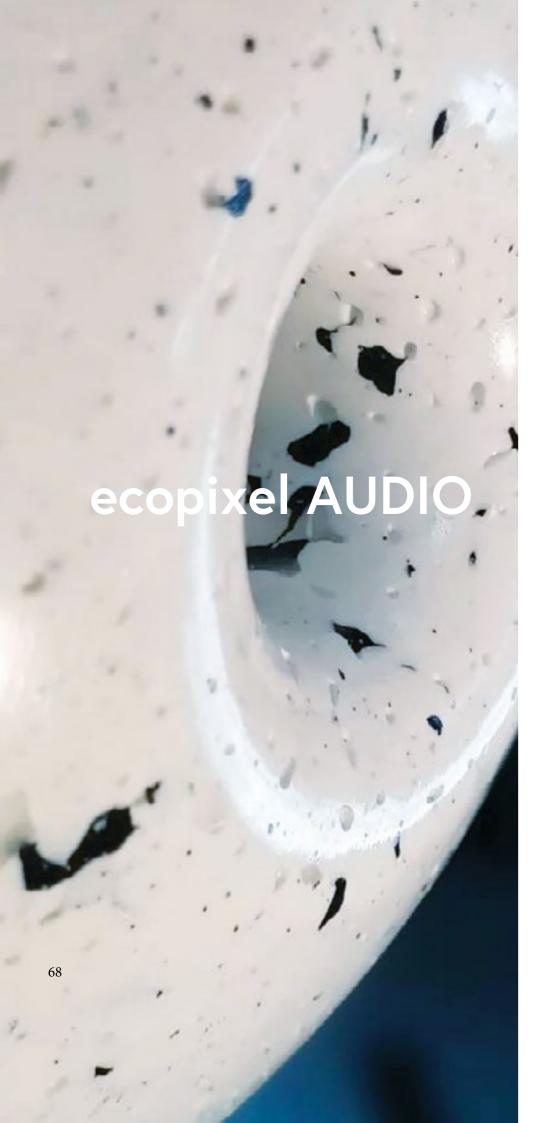

#### ecopixel AUDIO

Sound absorbing internal texture.

Superficial texture

Special effect © 2024

#### ECOPIXEL AUDIO —

By intentionally mixing waste materials, ECOPIXEL developed a specific layered recycled plastic that forms a sandwich-like material, transitioning from a rough inner layer to an almost high-density outer layer.

The excellent sound absorption properties of this material led to the creation of "ECOPIX-EL AUDIO," making it perfect for speaker enclosures, especially since ECOPIXEL can shape it into any form, even hollow designs.