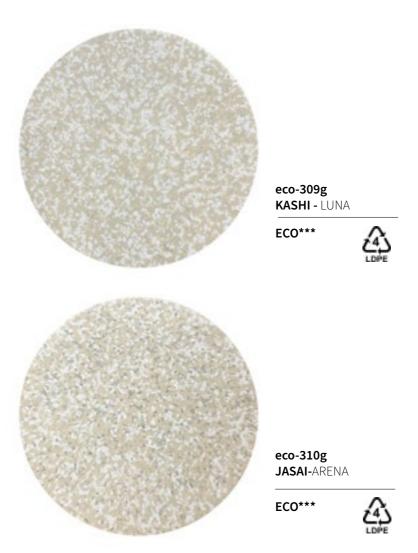

### Made from ready colored waste streams

This group shows a range of 32 obvious colors and black and whites that we call "STANDARD" because its components are ready-colored waste materials as we find them. No pigments are added, and thus minimal added energy was needed to create these mixtures.

\*\*\* Please notice that these group of STANDARD colors may vary from batch to batch as the tonalities will come each time from different sources.

| eco-001 | PURE WHITE |
|---------|------------|
| FCO***  |            |