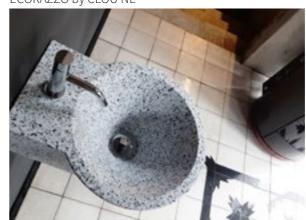

#### ecopixel WATERPROOF

Fitted so that no water enters or passes through

#### Recycled content

80 to 100%

We advise how to mix and produce watertight versions of our materials, obtaining qualities that match with bathroom products or outdoor applications among others.

LTT LIGHT TUB / Free standing bathtub by WET ITALIA

ECORAZZO by CLOU NL

LTB LIGHT BASIN/ by WET ITALIA

HOST - Washbasin

MR BIG - Free standing washbasin