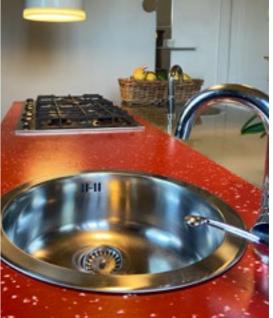

#### ecopixel WATERPROOF

Fitted so that no water enters or passes through

#### Recycled content

80 to 100%

We advise how to mix and produce watertight versions of our materials, obtaining qualities that match with bathroom products or outdoor applications among others.

LTT LIGHT TUB / Free standing bathtub by WET ITALIA