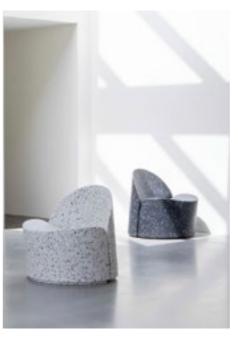

#### ecopixel STANDARD

6-8 millimeter irregular pixel.

#### Recycled content

80 to 100%

Our standard 6/8 mm size shredding will lead to the typical "terrazzo effect" and is available in all colors mentioned.

NOMAD is a lounge chair in its version RINGS for an outdoor experience.

Politecnico di Milano -Area Tecnico Edilizia Building ENLAB.

NOMAD is a lounge chair made from ecopixel PERT waste mélange.

100% circular post-industrial surprisingly comfortable recycled plastic.