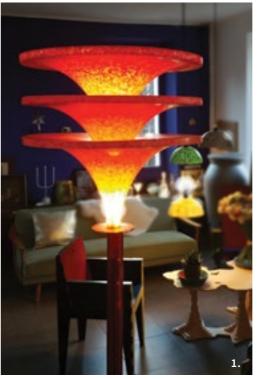

- 1907 FLOOR LAMP - ECOPIXEL-BLUEMOON 16cm diameter - ECOPIXEL LUNA Ceiling

Normann Copenhagen © 2022 Pix Lamp collection.