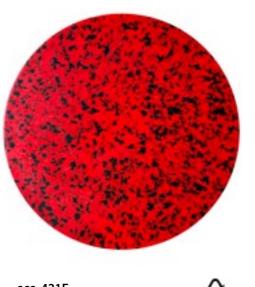

## COLOTS ecopixel MAROON

PIGMENTED by ecopixel®

#### ecopixel MAROON

MAROON is the first in a group of colors that become popular at the time, which are useful in areas where new products are constantly emerging. A color trend that indicates a direction; a developing awareness or emerging preference during a specific period.

eco-350M MAROON

ECO\*\*\*

eco-351M MAROON - GREEN

ECO\*\*\*

eco-351M POINT MAROON -GREEN

ECO\*\*\*

ecopixel MAROON POINT

eco-352M POINT MAROON -ACQUA

ECO\*\*\*

eco-353M POINT MAROON -GREY

ECO\*\*\*

eco-354M POINT MAROON -SAND

ECO\*\*\*

ecopixel SPECIALS ecopixel SPECIALS