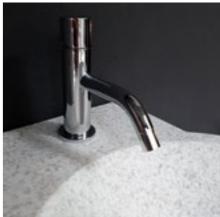

#### ecopixel WATERPROOF

Fitted so that no water enters or passes through

#### Recycled content

80 to 100%

We advise how to mix and produce watertight versions of our materials, obtaining qualities that match with bathroom products or outdoor applications among others.

LTT LIGHT TUB / Free standing bathtub by WET ITALIA

ECORAZZO by CLOU NL

LTB LIGHT BASIN/ by WET ITALIA

HOST - Washbasin

MR BIG - Free standing washbasin