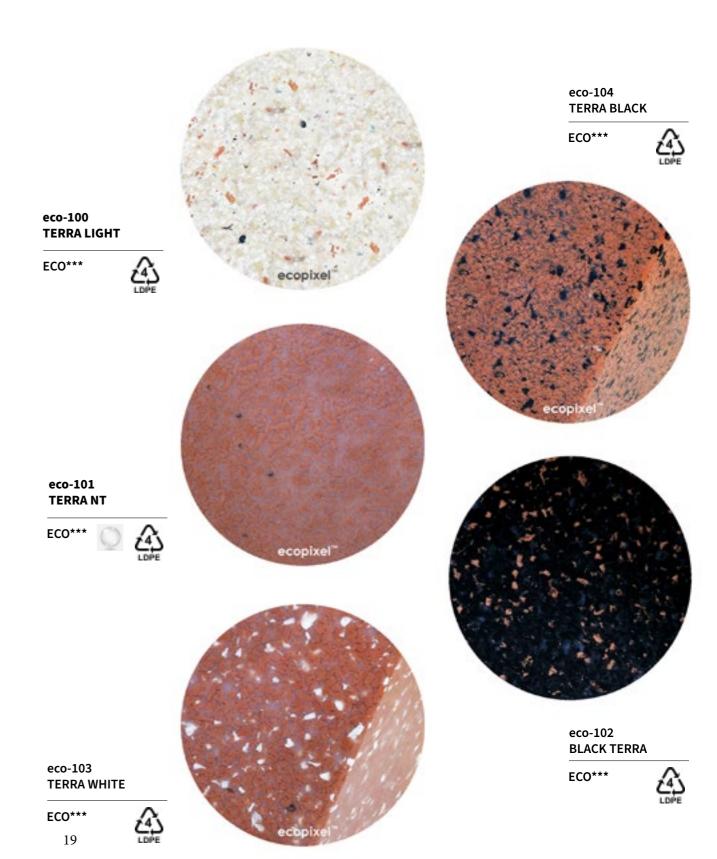

# COOOS ecopixel TERRACOTTA PIGMENTED by ecopixel®

## COLOTS ecopixel MAROON

PIGMENTED by ecopixel®

#### ecopixel MAROON

MAROON is the first in a group of colors that become popular at the time, which are useful in areas where new products are constantly emerging. A color trend that indicates a direction; a developing awareness or emerging preference during a specific period.