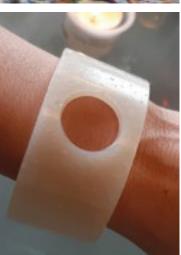

#### ecopixel RINGS

Open ring structured

#### Composition

PERT

#### Source

Post Industrial / Construction

#### Recycled content

100%

Special cutting of specific "heat pipe waste" led to small rings instead of the usual shredded waste. Ideally used in Illumination projects of a certain size, we advise this texture as it creates a lightweight "open" structure, perfect for illumination, but also creates comfortable flexibility in certain sitting objects. Usually available in NEUTRAL or GREY, but on request, it is also available in RED/YELLOW/BLUE & WHITE or any combination of these.

NOMAD is a lounge chair in its version RINGS for an outdoor experience.

Politecnico di Milano -Area Tecnico Edilizia Building ENLAB.