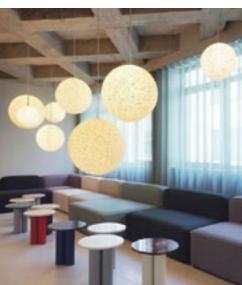

#### ecopixel DOTS

Open pixel **Ø**18mm 98% recycled pLastics (plus 2% pigment)

#### DOTS

Diameter 18mm pixel shows a result as an almost impressionistic work of art. Especially advised for larger objects due to the large pixel size

The DOTS effect will show the open structure feature maintaining its structural capacity.

Color range designed by Alessandro Mendini, produced in 98% recycled plastics (where 2% represents the mere pigment).

The material is 100% recycled pigmented polyethylene PELD industrial waste from packing foil.

The diameter of 18 mm was studied according to specific indications of Alessandro Mendini © 2017, In its magnificent 7-color plus white color mix.