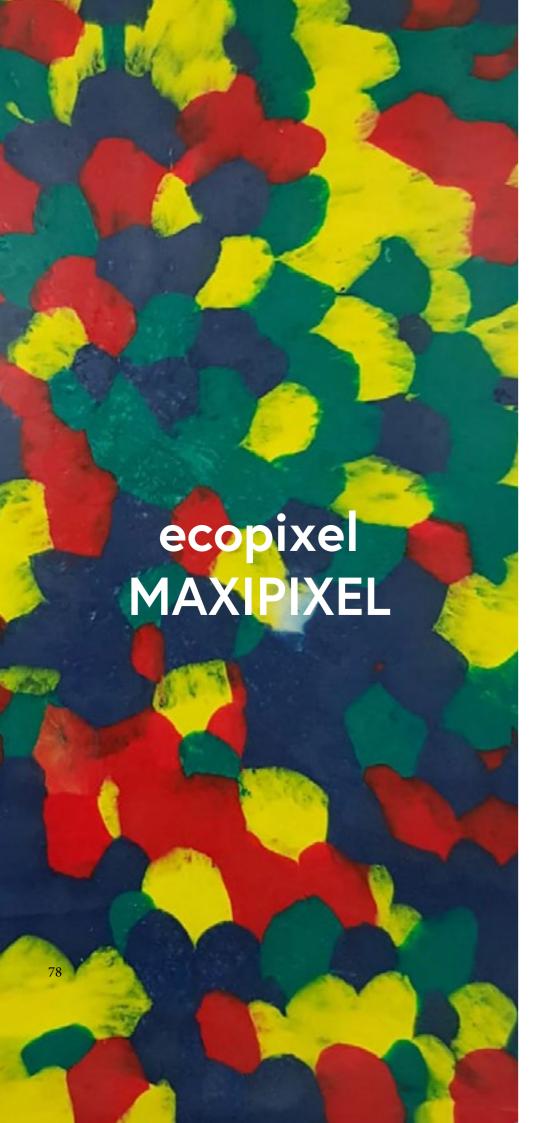

#### ecopixel MAXIPIXEL

50mm pixel irregular

Composition PELD

Source

Post Industrial / Packing

Recycled content

Our "maximum" pixel size measures 4 to 6 cm. Available only on specific request in any available pigmented color. Due to it's size it often created an open structured skin, unless used in sheet material.