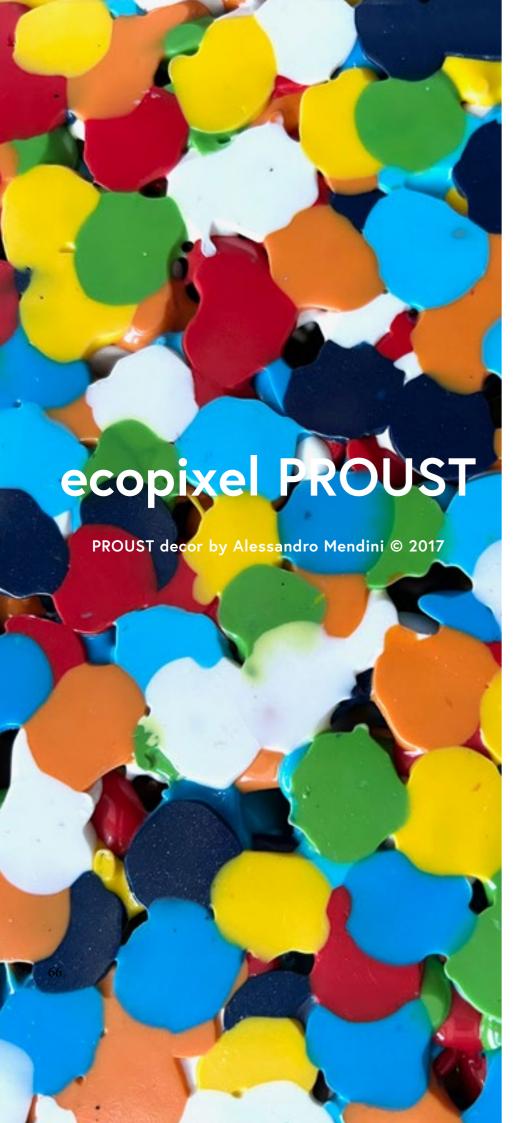

Color range designed by Alessandro Mendini, produced in 98% recycled plastics (where 2% represents the mere pigment).

The material is 100% recycled pigmented polyethylene PELD industrial waste from packing foil.

The diameter of 18 mm was studied according to specific indications of Alessandro Mendini © 2017, In its magnificent 7-color plus white color mix.