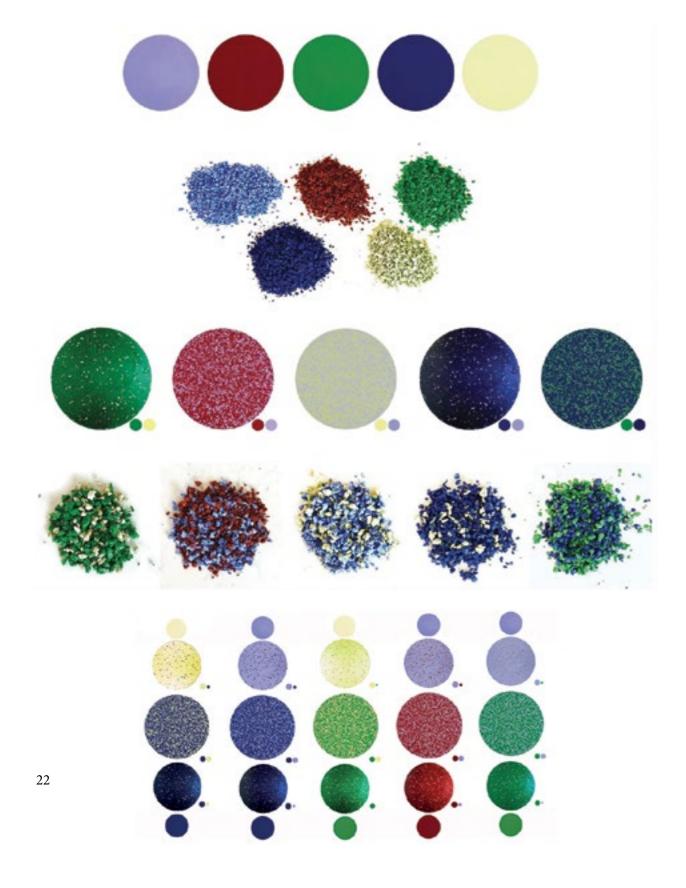

#### ecopixel ENCANTO

by Mariandrea Zambrano: A group of 32 colors based on a specific color study inspired by the Colombian Cultural Heritage. ENCANTO Was created thanks to the pigmentation of recycled plastics and, therefore, precisely follows the color study as was intended, creating an extremely balanced color palette.

#### ecopixel GUAJIRA

GUAJIRA color palette, by Mariandrea Zambrano, is inspired by **the** beautiful contrasts of the Guajira Desert in Colombia and includes warm and muted tones.

It fits elegantly into any environment, matching with natural colors such wood, leather, cork, stone...

GUAJIRA was created thanks to the pigmentation of recycled plastics and therefore precisely follows the color study as was intended, creating this extremely balanced color palette.

ecopixel GUAJIORA ecopixel GUAJIRA pallet