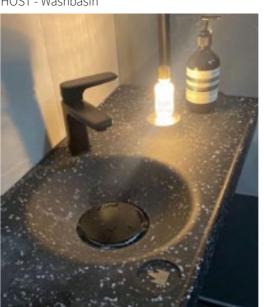

#### ecopixel WATERPROOF

Fitted so that no water enters or passes through

#### Recycled content

80 to 100%

We advise how to mix and produce watertight versions of our materials, obtaining qualities that match with bathroom products or outdoor applications among others.

LTT LIGHT TUB / Free standing bathtub by WET ITALIA

ECORAZZO by CLOU NL

LTB LIGHT BASIN/ by WET ITALIA

HOST - Washbasin

MR BIG - Free standing washbasin