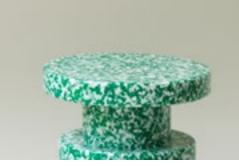

#### ecopixel STANDARD

6-8 millimeter irregular pixel.

#### Recycled content

80 to 100%

Our standard 6/8 mm size shredding will lead to the typical "terrazzo effect" and is available in all colors mentioned.