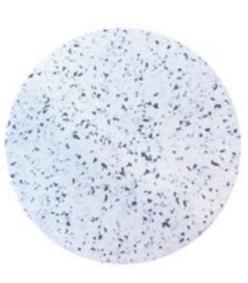

#### ecopixel ALABASTER

Neutral "Alabaster" uniform colored / eco-000

Composition

PELD4

Source

Post Industrial / Packing

Recycled content

100%

The ancient world of Alabaster has been the inspiration of this new typology of colors – In its plain "eco-000" version as an almost look through milk white, but soon available with a range of interesting color hints.