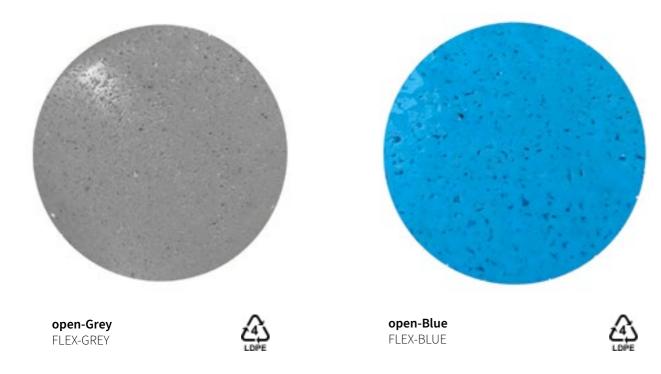

#### ecopixel OPEN SKIN

Open pixel structured

#### Composition

PERT

#### Source

Post Industrial / Construction

#### Recycled content

100%

As usual, any product finish is requested to be fully melted and therefore closed as a surface. ECOP-IXEL is also available as an "open" structured surface. This feature is not an effect of temperature during production. Instead, it is linked to a certain type of material that, when melted, will automatically create this special effect. Ideally, for illumination, where light magically shines through. Open pixels are also used in outdoor objects, where rainwater will filter through instead of staining on top. Open pixels are available in a limited choice of colors: BLACK/ WHITE/NEUTRAL/GREY/RED/YEL-LOW/BLUE, or any combination of