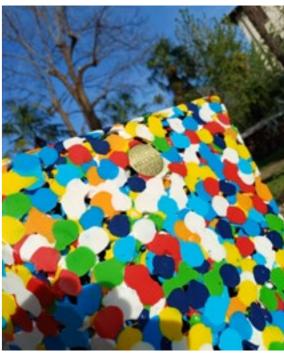

#### ecopixel DOTS

Open pixel **Ø**18mm 98% recycled pLastics (plus 2% pigment)

#### DOTS

Diameter 18mm pixel shows a result as an almost impressionistic work of art. Especially advised for larger objects due to the large pixel size

The DOTS effect will show the open structure feature maintaining its structural capacity.

Color range designed by Alessandro Mendini, produced in 98% recycled plastics (where 2% represents the mere pigment).

The material is 100% recycled pigmented polyethylene PELD industrial waste from packing foil.

The diameter of 18 mm was studied according to specific indications of Alessandro Mendini © 2017, In its magnificent 7-color plus white color mix.