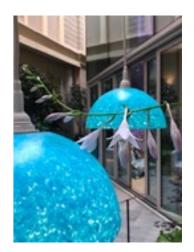

#### ecopixel TRANSLUCID

Illuminates with high uniformity

ECOPIXEL TRANSLUCID

Allowing light to pass through.

Only a specific selection of translucid waste material will lead to this magical effect. Studying combinations of translucid and non-translucid pixels can create an even more interesting game of light. ECOPIXEL can guide you with experience.

- 1907 FLOOR LAMP - ECOPIXEL-BLUEMOON 16cm diameter - ECOPIXEL LUNA Ceiling

Normann Copenhagen © 2022 Pix Lamp collection.