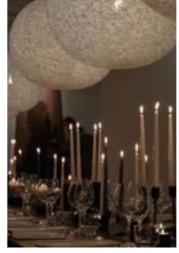

#### ecopixel TRANSLUCID

Illuminates with high uniformity

#### Recycled content

80-100%

A range of colors are available for illumination, often requested in a "translucid" quality for their illumination effect. Please be sure you specifically indicate this quality if requested.

ECOPIXEL TRANSLUCID

Allowing light to pass through.

Only a specific selection of translucid waste material will lead to this magical effect. Studying combinations of translucid and non-translucid pixels can create an even more interesting game of light. ECOPIXEL can guide you with experience.