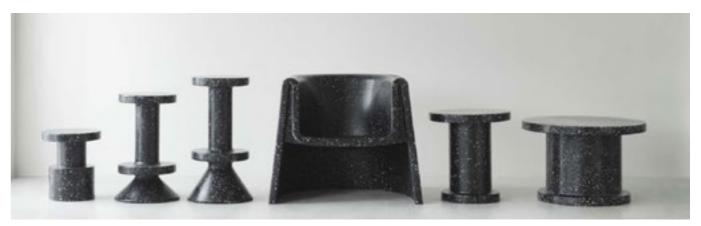

NOMAD is a lounge chair made from ecopixel PERT waste mélange.

100% circular post-industrial surprisingly comfortable recycled plastic.