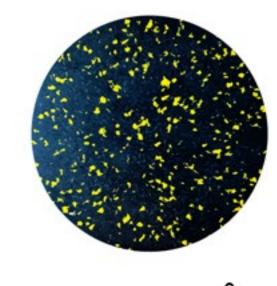

#### ecopixel DOTS

Open pixel **Ø**18mm 98% recycled pLastics (plus 2% pigment)

#### DOTS

Diameter 18mm pixel shows a result as an almost impressionistic work of art. Especially advised for larger objects due to the large pixel size

The DOTS effect will show the open structure feature maintaining its structural capacity.

Color range designed by Alessandro Mendini, produced in 98% recycled plastics (where 2% represents the mere pigment).

The material is 100% recycled pigmented polyethylene PELD industrial waste from packing foil.

The diameter of 18 mm was studied according to specific indications of Alessandro Mendini © 2017, In its magnificent 7-color plus white color mix.