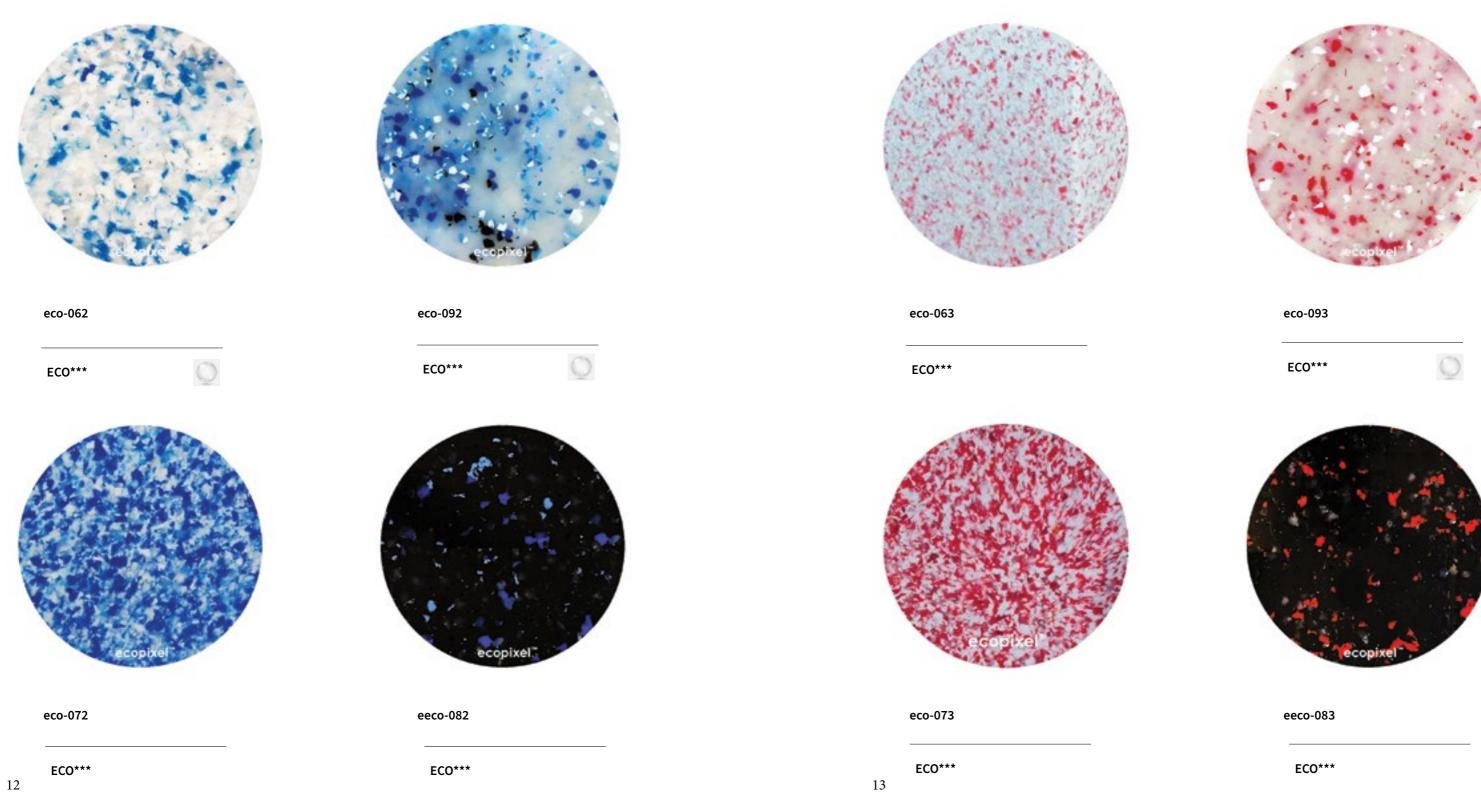

### STANDARD COLORS

### Made from ready colored waste streams

This group shows a range of 32 obvious colors and black and whites that we call "STANDARD" because its components are ready-colored waste materials as we find them. No pigments are added, and thus minimal added energy was needed to create these mixtures.

\*\*\* Please notice that these group of STANDARD colors may vary from batch to batch as the tonalities will come each time from different sources.

| eco-001 | PURE WHITE |
|---------|------------|
| FCO***  |            |

eco-000 ALABASTER

ECO\*\*\*

eco-000k BLACK REGENERATED

ECO\*\*\*

ecopixel standard palette ecopixel BLACK IS THE NEW BLACK

ecopixel standard palette ecopixel

ecopixel standard palette ecopixel

ecopixel standard palette ecopixel MULTICOLOR