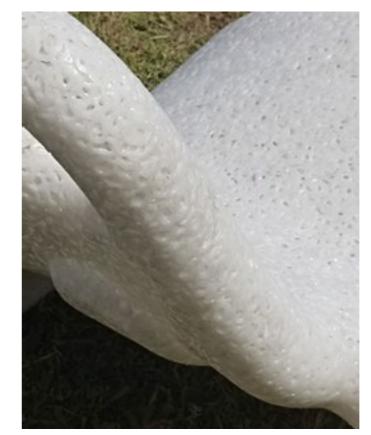

#### Recycled content

100%

Special cutting of specific "heat pipe waste" led to small rings instead of the usual shredded waste. Ideally used in Illumination projects of a certain size, we advise this texture as it creates a lightweight "open" structure, perfect for illumination, but also creates comfortable flexibility in certain sitting objects. Usually available in NEUTRAL or GREY, but on request, it is also available in RED/YELLOW/BLUE & WHITE or any combination of these.

NOMAD is a lounge chair in its version RINGS for an outdoor experience.

Politecnico di Milano -Area Tecnico Edilizia Building ENLAB.

NOMAD is a lounge chair made from ecopixel PERT waste mélange.

100% circular post-industrial surprisingly comfortable recycled plastic.