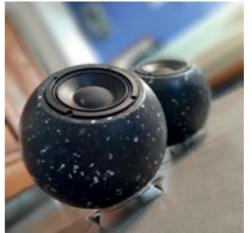

#### ecopixel AUDIO

Sound absorbing internal texture.

Superficial texture

Special effect © 2024

#### ECOPIXEL AUDIO —

By intentionally mixing waste materials, ECOPIXEL developed a specific layered recycled plastic that forms a sandwich-like material, transitioning from a rough inner layer to an almost high-density outer layer.

The excellent sound absorption properties of this material led to the creation of "ECOPIX-EL AUDIO," making it perfect for speaker enclosures, especially since ECOPIXEL can shape it into any form, even hollow designs.

EYE D256 BT – 5,5 inch coaxial, rear-facing bass reflex, active class D amplified Bluetooth speaker unit.

ALTO - Free standing., with down-facing bass reflex, active class D amplified Bluetooth speaker unit.

GHETTO BLASTER - Promotional project 2019 Bluetooth portable design offering 120 watts of RMS "portable power"

DRUM D260 BT – 6,5 inch coaxial, rear-facing bass reflex, active class D amplified Bluetooth speaker