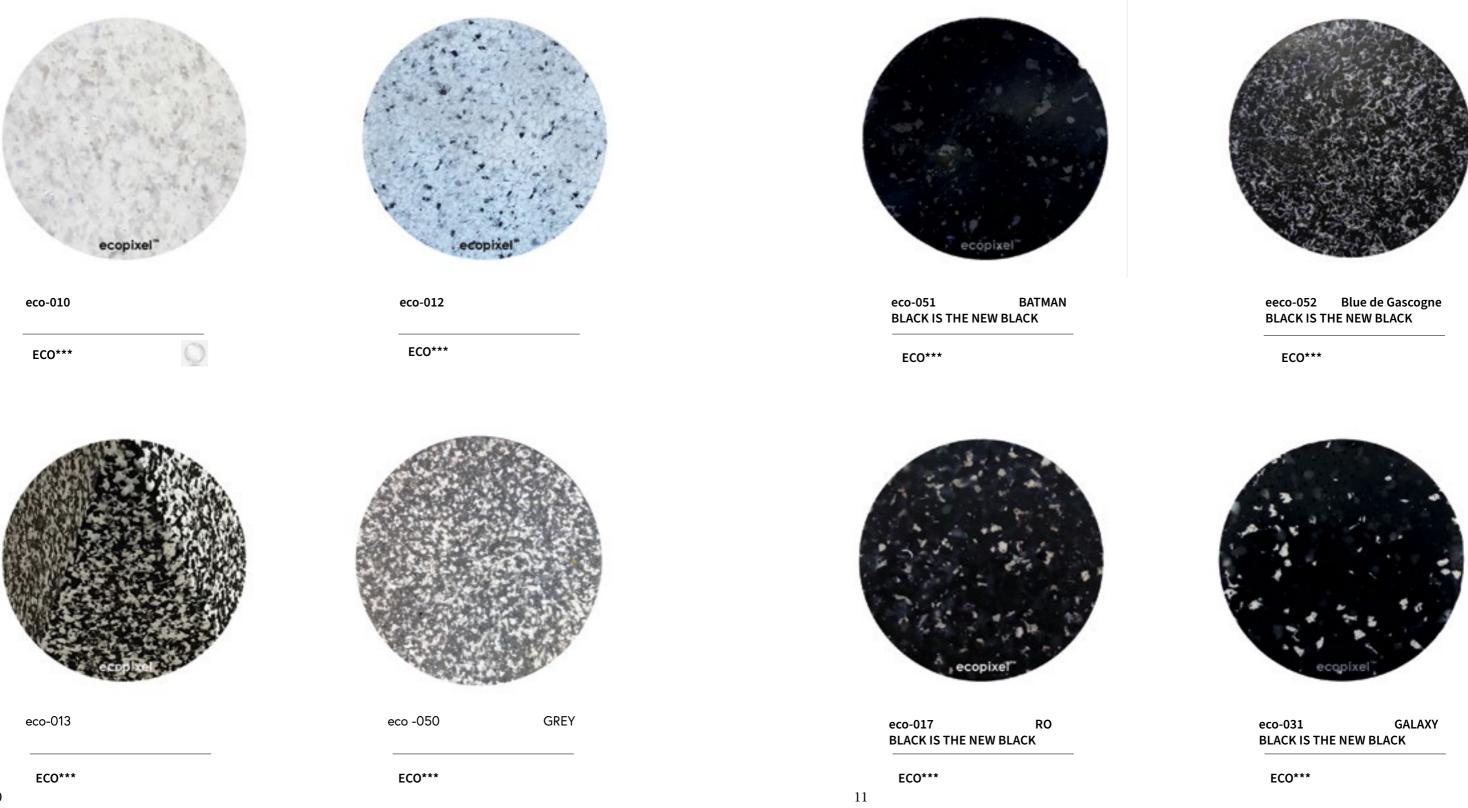

### STANDARD COLORS

### Made from ready colored waste streams

This group shows a range of 32 obvious colors and black and whites that we call "STANDARD" because its components are ready-colored waste materials as we find them. No pigments are added, and thus minimal added energy was needed to create these mixtures.

\*\*\* Please notice that these group of STANDARD colors may vary from batch to batch as the tonalities will come each time from different sources.

| eco-001 | PURE WHITE |
|---------|------------|
| FCO***  |            |

eco-000 ALABASTER

ECO\*\*\*

eco-000k BLACK REGENERATED

ECO\*\*\*

ecopixel standard palette ecopixel BLACK IS THE NEW BLACK

ecopixel standard palette ecopixel

ecopixel standard palette ecopixel

ecopixel standard palette ecopixel MULTICOLOR