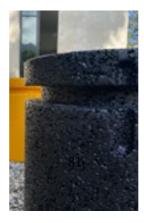

#### ecopixel STANDARD

6-8 millimeter irregular pixel.

#### Recycled content

80 to 100%

Our standard 6/8 mm size shredding will lead to the typical "terrazzo effect" and is available in all colors mentioned.