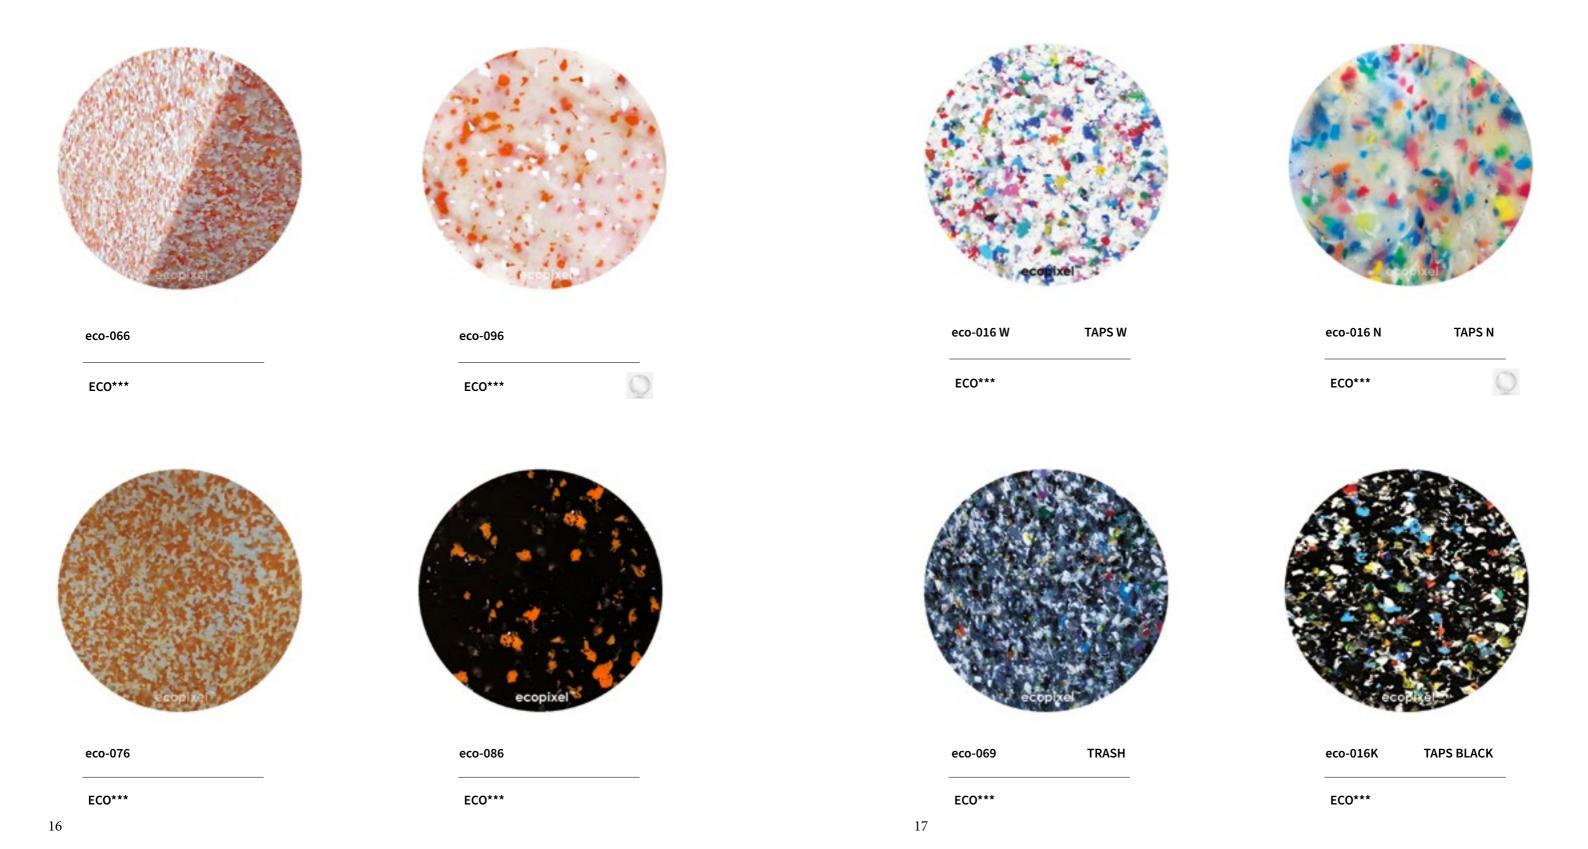

### STANDARD COLORS

### Made from ready colored waste streams

This group shows a range of 32 obvious colors and black and whites that we call "STANDARD" because its components are ready-colored waste materials as we find them. No pigments are added, and thus minimal added energy was needed to create these mixtures.

\*\*\* Please notice that these group of STANDARD colors may vary from batch to batch as the tonalities will come each time from different sources.

| eco-001 | PURE WHITE |
|---------|------------|
| FCO***  |            |

eco-000 ALABASTER

ECO\*\*\*

eco-000k BLACK REGENERATED

ECO\*\*\*

ecopixel standard palette ecopixel BLACK IS THE NEW BLACK

ecopixel standard palette ecopixel

ecopixel standard palette ecopixel

ecopixel standard palette ecopixel MULTICOLOR