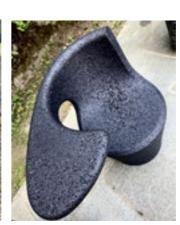

#### Recycled content

100%

Special cutting of specific "heat pipe waste" led to small rings instead of the usual shredded waste. Ideally used in Illumination projects of a certain size, we advise this texture as it creates a lightweight "open" structure, perfect for illumination, but also creates comfortable flexibility in certain sitting objects. Usually available in NEUTRAL or GREY, but on request, it is also available in RED/YELLOW/BLUE & WHITE or any combination of these.

NOMAD is a lounge chair in its version RINGS for an outdoor experience.

Politecnico di Milano -Area Tecnico Edilizia Building ENLAB.