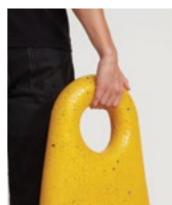

NOMAD is a lounge chair made from ecopixel PERT waste mélange.

100% circular post-industrial surprisingly comfortable recycled plastic.

#### **OPEN SKIN**

## This "open-pixel" is an effect of structure in the material that gives lightness and softness to the object

This three-dimensional texture makes colors look more vivid, intense and saturated.

Nevertheless this surface texture allows the light to pass through, creating a play of casual light in the environments.