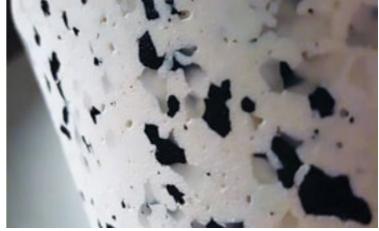

#### ecopixel STANDARD

6-8 millimeter irregular pixel.

#### Recycled content

80 to 100%

Our standard 6/8 mm size shredding will lead to the typical "terrazzo effect" and is available in all colors mentioned.