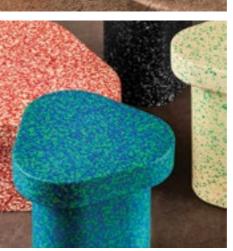

### Made from ready colored waste streams

This group shows a range of 32 obvious colors and black and whites that we call "STANDARD" because its components are ready-colored waste materials as we find them. No pigments are added, and thus minimal added energy was needed to create these mixtures.

\*\*\* Please notice that these group of STANDARD colors may vary from batch to batch as the tonalities will come each time from different sources.

| eco-001 | PURE WHITE |
|---------|------------|
| FCO***  |            |