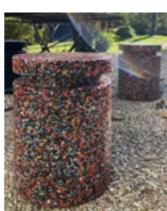

#### ecopixel DOTS

Open pixel **Ø**18mm 98% recycled pLastics (plus 2% pigment)

#### DOTS

Diameter 18mm pixel shows a result as an almost impressionistic work of art. Especially advised for larger objects due to the large pixel size

The DOTS effect will show the open structure feature maintaining its structural capacity.

Color range designed by Alessandro Mendini, produced in 98% recycled plastics (where 2% represents the mere pigment).

The material is 100% recycled pigmented polyethylene PELD industrial waste from packing foil.

The diameter of 18 mm was studied according to specific indications of Alessandro Mendini © 2017, In its magnificent 7-color plus white color mix.