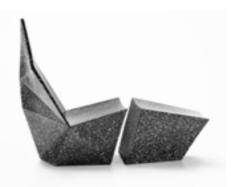

#### ecopixel RINGS

Open ring structured

#### Recycled content

100%

Special cutting of specific "heat pipe waste" led to small rings instead of the usual shredded waste. Ideally used in Illumination projects of a certain size, we advise this texture as it creates a lightweight "open" structure, perfect for illumination, but also creates comfortable flexibility in certain sitting objects. Usually available in NEUTRAL or GREY, but on request, it is also available in RED/YELLOW/BLUE & WHITE or any combination of these.