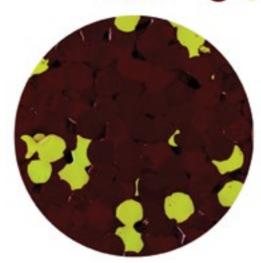

#### ecopixel DOTS

Open pixel **Ø**18mm 98% recycled pLastics (plus 2% pigment)

#### Recycled content

98%

2% Ink

1. Alessandro Mendini photo by max&douglas 2. ALEX Chaise longue design by A. Mendini

#### DOTS

Diameter 18mm pixel shows a result as an almost impressionistic work of art. Especially advised for larger objects due to the large pixel size

The DOTS effect will show the open structure feature maintaining its structural capacity.

Color range designed by Alessandro Mendini, produced in 98% recycled plastics (where 2% represents the mere pigment).

The material is 100% recycled pigmented polyethylene PELD industrial waste from packing foil.

The diameter of 18 mm was studied according to specific indications of Alessandro Mendini © 2017, In its magnificent 7-color plus white color mix.