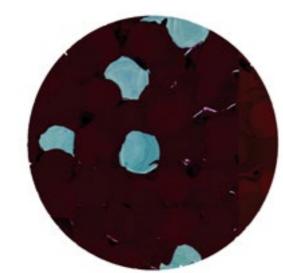

## COLOTS ecopixel MAROON

PIGMENTED by ecopixel®

#### ecopixel MAROON

MAROON is the first in a group of colors that become popular at the time, which are useful in areas where new products are constantly emerging. A color trend that indicates a direction; a developing awareness or emerging preference during a specific period.

eco-350M MAROON

ECO\*\*\*

eco-351M MAROON - GREEN

ECO\*\*\*

eco-351M POINT MAROON -GREEN

ECO\*\*\*

ecopixel MAROON POINT

eco-352M POINT MAROON -ACQUA

ECO\*\*\*

eco-353M POINT MAROON -GREY

ECO\*\*\*

eco-354M POINT MAROON -SAND

ECO\*\*\*

ecopixel SPECIALS ecopixel SPECIALS