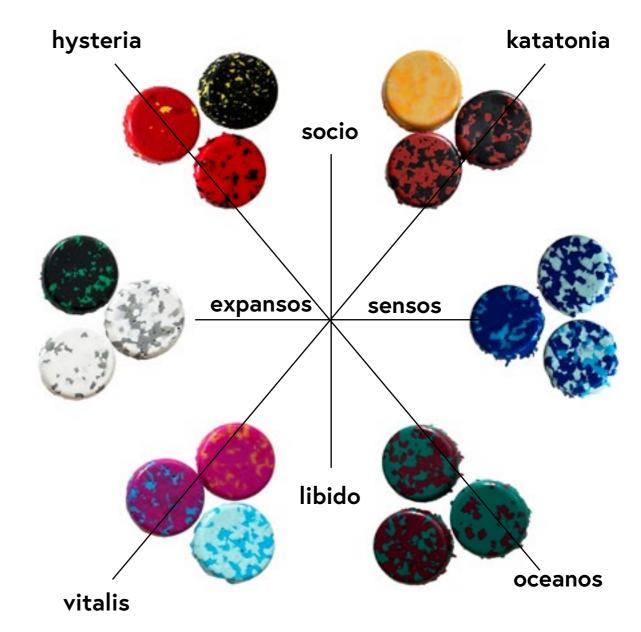

### Sigmund Freud color division

People are categorized into six distinct groups based on their character divergence.

Sigmund Freud (1856-1939) noted that these character divergences are also linked to the taste and appreciation for visual preferences. This division reflects their unique color preferences, particularly when individuals are classified according to their libido control and differences in social pressure. Each character tends to favor specific colors. Freud's analysis of color has become **an** essential marketing tool and a key aspect or nis motivation theory, highlighting the unconscious needs of individuals and consumers, as well as how those needs can be fulfilled. Therefore, the use of a particular color for a product can significantly influence its commercial success. In this regard, ECOPIXEL introduces six groups, each containing three colors that correspond to these categories,

#### **KATATONIA**

#### SENSOS

eco-413F SENSOS 3

ecopixel FREUD ecopixel FREUD pallet

#### **OCEANOS**

#### **VITALIS**

ecopixel FREUD ecopixel FREUD pallet

#### **EXPANSOS**

eco-401F EXPANSOS 1 A LDPE

eco-403F EXPANSOS 3

#### **HYSTERIA**

eco-431F HYSTERIA 1

A LDIPE

eco-432F HYSTERIA 2

LDPE

eco-433F HYSTERIA 3