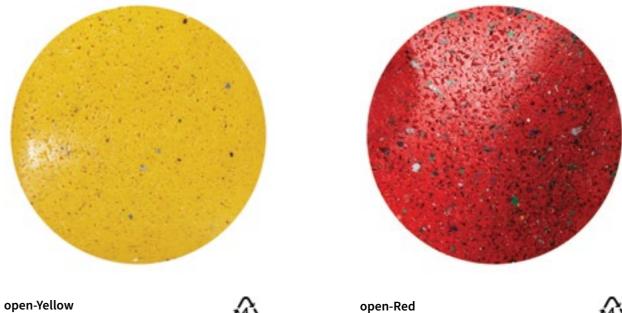

#### ecopixel OPEN SKIN

Open pixel structured

#### Composition

PERT

#### Source

Post Industrial / Construction

#### Recycled content

100%

As usual, any product finish is requested to be fully melted and therefore closed as a surface. ECOP-IXEL is also available as an "open" structured surface. This feature is not an effect of temperature during production. Instead, it is linked to a certain type of material that, when melted, will automatically create this special effect. Ideally, for illumination, where light magically shines through. Open pixels are also used in outdoor objects, where rainwater will filter through instead of staining on top. Open pixels are available in a limited choice of colors: BLACK/ WHITE/NEUTRAL/GREY/RED/YEL-LOW/BLUE, or any combination of

FLEX- RED

FLEX-YELLOW

83