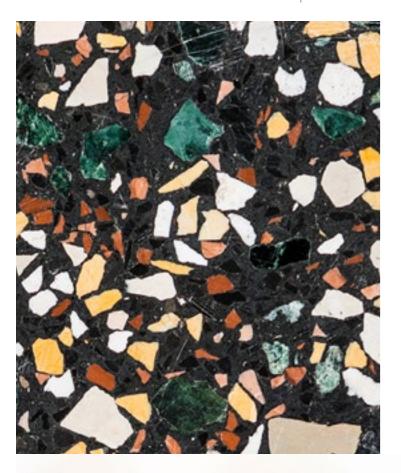

#### ecopixel STANDARD

6-8 millimeter irregular pixel.

#### Recycled content

80 to 100%

Our standard 6/8 mm size shredding will lead to the typical "terrazzo effect" and is available in all colors mentioned.