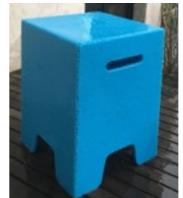

#### ecopixel RINGS

Open ring structured

#### Composition

PERT

#### Source

Post Industrial / Construction

#### Recycled content

100%

Special cutting of specific "heat pipe waste" led to small rings instead of the usual shredded waste. Ideally used in Illumination projects of a certain size, we advise this texture as it creates a lightweight "open" structure, perfect for illumination, but also creates comfortable flexibility in certain sitting objects. Usually available in NEUTRAL or GREY, but on request, it is also available in RED/YELLOW/BLUE & WHITE or any combination of these.

NOMAD is a lounge chair in its version RINGS for an outdoor experience.

Politecnico di Milano -Area Tecnico Edilizia Building ENLAB.