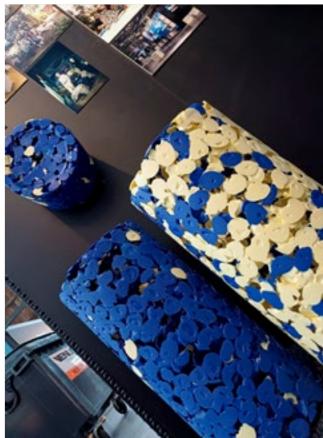

#### ecopixel OPEN SKIN

Open pixel structured

#### Recycled content

100%

As usual, any product finish is requested to be fully melted and therefore closed as a surface. ECOP-IXEL is also available as an "open" structured surface. This feature is not an effect of temperature during production. Instead, it is linked to a certain type of material that, when melted, will automatically create this special effect. Ideally, for illumination, where light magically shines through. Open pixels are also used in outdoor objects, where rainwater will filter through instead of staining on top. Open pixels are available in a limited choice of colors: BLACK/ WHITE/NEUTRAL/GREY/RED/YEL-LOW/BLUE, or any combination of

## This "open-pixel" is an effect of structure in the material that gives lightness and softness to the object

This three-dimensional texture makes colors look more vivid, intense and saturated.

Nevertheless this surface texture allows the light to pass through, creating a play of casual light in the environments.