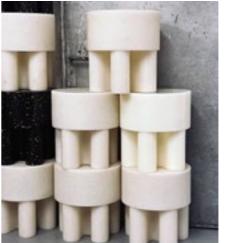

#### ecopixel RINGS

Open ring structured

#### Composition

PERT

#### Source

Post Industrial / Construction

#### Recycled content

100%

Special cutting of specific "heat pipe waste" led to small rings instead of the usual shredded waste. Ideally used in Illumination projects of a certain size, we advise this texture as it creates a lightweight "open" structure, perfect for illumination, but also creates comfortable flexibility in certain sitting objects. Usually available in NEUTRAL or GREY, but on request, it is also available in RED/YELLOW/BLUE & WHITE or any combination of these.