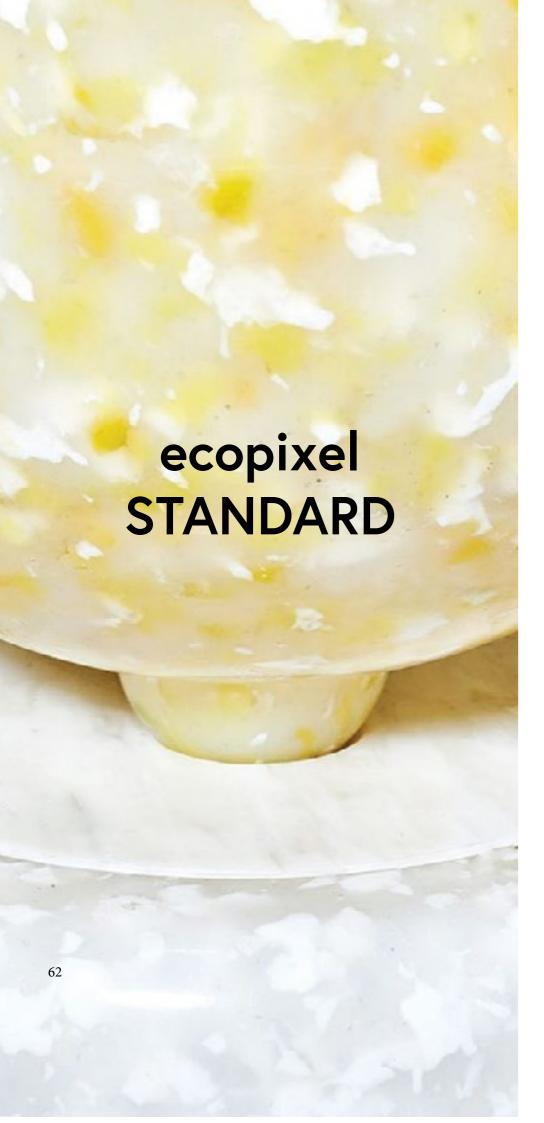

#### ecopixel STANDARD

6-8 millimeter irregular pixel.

#### Recycled content

80 to 100%

Our standard 6/8 mm size shredding will lead to the typical "terrazzo effect" and is available in all colors mentioned.