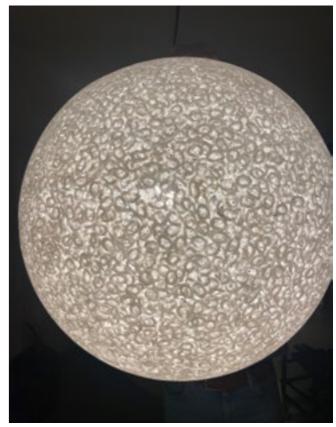

#### ecopixel TRANSLUCID

Illuminates with high uniformity

#### Recycled content

80-100%

A range of colors are available for illumination, often requested in a "translucid" quality for their illumination effect. Please be sure you specifically indicate this quality if requested.

ECOPIXEL TRANSLUCID

Allowing light to pass through.

Only a specific selection of translucid waste material will lead to this magical effect. Studying combinations of translucid and non-translucid pixels can create an even more interesting game of light. ECOPIXEL can guide you with experience.