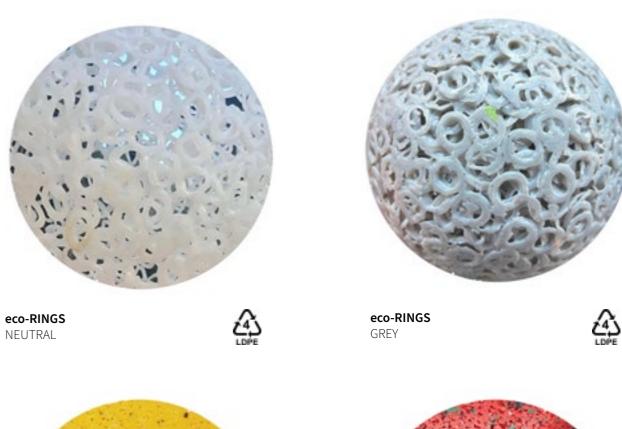

#### ecopixel RINGS

Open ring structured

#### Composition

PERT

#### Source

Post Industrial / Construction

#### Recycled content

100%

Special cutting of specific "heat pipe waste" led to small rings instead of the usual shredded waste. Ideally used in Illumination projects of a certain size, we advise this texture as it creates a lightweight "open" structure, perfect for illumination, but also creates comfortable flexibility in certain sitting objects. Usually available in NEUTRAL or GREY, but on request, it is also available in RED/YELLOW/BLUE & WHITE or any combination of these.

NOMAD is a lounge chair in its version RINGS for an outdoor experience.

Politecnico di Milano -Area Tecnico Edilizia Building ENLAB.