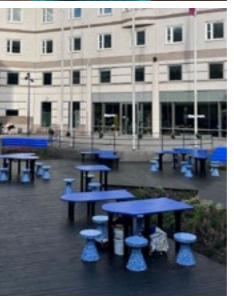

ferent sources.



| eco-001 | PURE WHITE |
|---------|------------|
| FCO***  |            |



eco-000 ALABASTER

ECO\*\*\*



eco-000k BLACK REGENERATED

ECO\*\*\*

ecopixel standard palette ecopixel BLACK IS THE NEW BLACK



ecopixel standard palette ecopixel



ecopixel standard palette ecopixel



ecopixel standard palette ecopixel MULTICOLOR



# COOOS ecopixel TERRACOTTA PIGMENTED by ecopixel®



# COLOIS ecopixel ENCANTO

PIGMENTED by ecopixel®

#### ecopixel ENCANTO

by Mariandrea Zambrano: A group of 32 colors based on a specific color study inspired by the Colombian Cultural Heritage. ENCANTO Was created thanks to the pigmentation of recycled plastics and, therefore, precisely follows the color study as was intended, creating an extremely balanced color palette.



















ecopixel ENCANTO ecopixel ENCANTO pallet



ecopixel ENCANTO pallet



ecopixel ENCANTO ecopixel ENCANTO pallet



ecopixel ENCANTO ecopixel ENCANTO pallet



# CO O I O I S ecopixel GUAJIRA

PIGMENTED by ecopixel®

#### ecopixel GUAJIRA



GUAJIRA color palette, by Mariandrea Zambrano, is inspired by **the** beautiful contrasts of the Guajira Desert in Colombia and includes warm and muted tones.

It fits elegantly into any environment, matching with natural colors such wood, leather, cork, stone...

GUAJIRA was created thanks to the pigmentation of recycled plastics and therefore precisely follows the color study as was intended, creating this extremely balanced color palette.



ecopixel GUAJIORA ecopixel GUAJIRA pallet



\* The names of the colors have been inspired by the Wajuu la