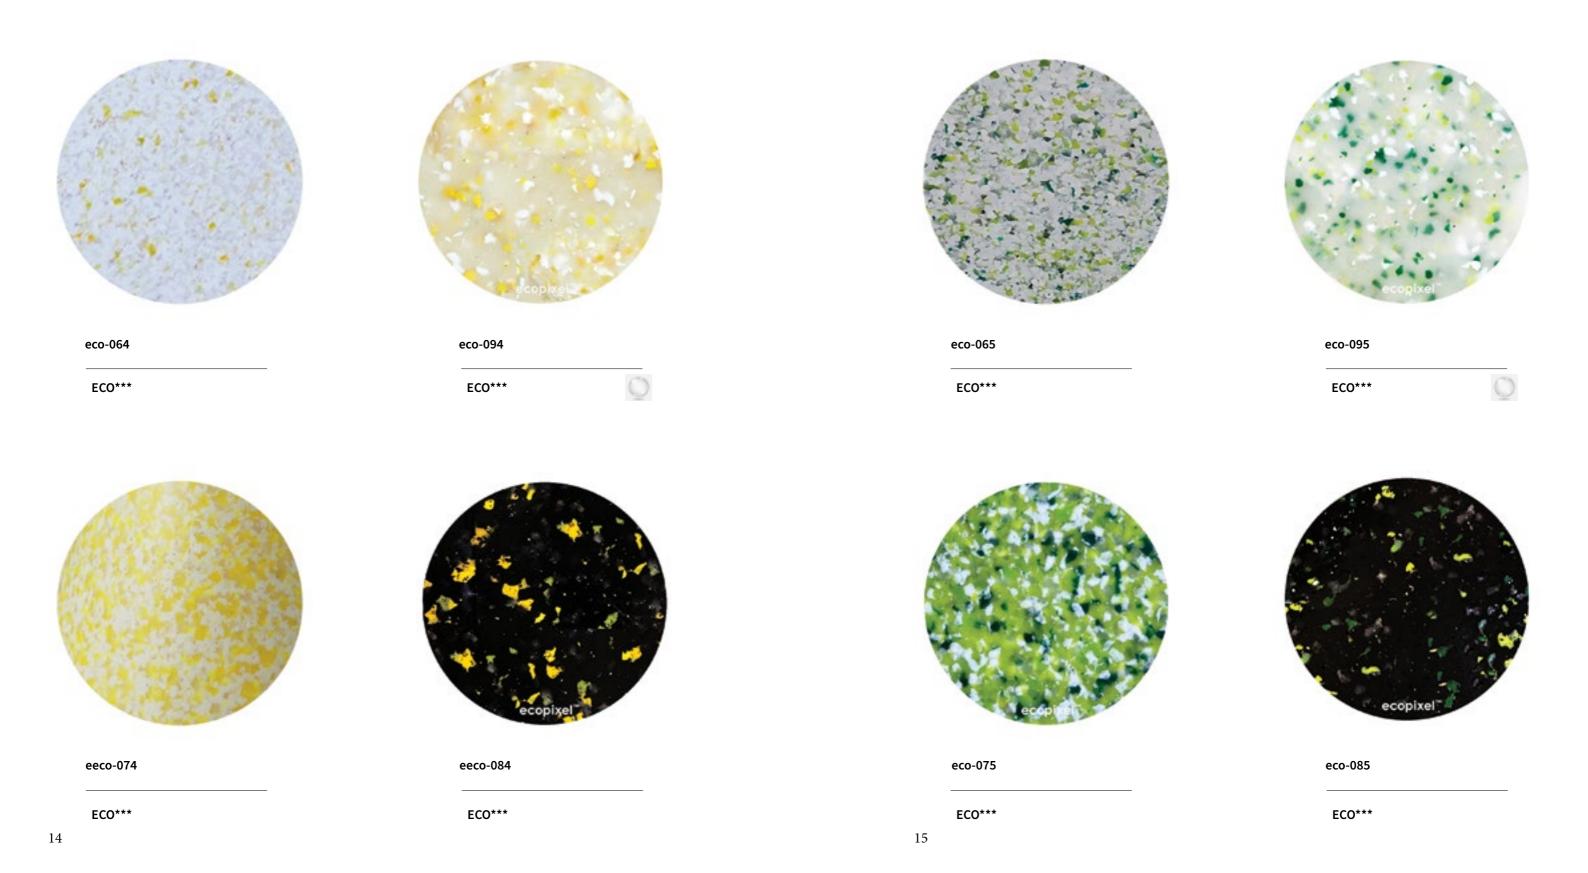

### STANDARD COLORS

### Made from ready colored waste streams

This group shows a range of 32 obvious colors and black and whites that we call "STANDARD" because its components are ready-colored waste materials as we find them. No pigments are added, and thus minimal added energy was needed to create these mixtures.

\*\*\* Please notice that these group of STANDARD colors may vary from batch to batch as the tonalities will come each time from different sources.

| eco-001 | PURE WHITE |
|---------|------------|
| FCO***  |            |

eco-000 ALABASTER

ECO\*\*\*

eco-000k BLACK REGENERATED

ECO\*\*\*

ecopixel standard palette ecopixel BLACK IS THE NEW BLACK

ecopixel standard palette ecopixel

ecopixel standard palette ecopixel

ecopixel standard palette ecopixel MULTICOLOR