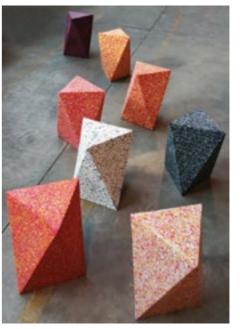

#### ecopixel MAXIPIXEL

50mm pixel irregular

Composition PELD

Source

Post Industrial / Packing

Recycled content

Our "maximum" pixel size measures 4 to 6 cm. Available only on specific request in any available pigmented color. Due to it's size it often created an open structured skin, unless used in sheet material.