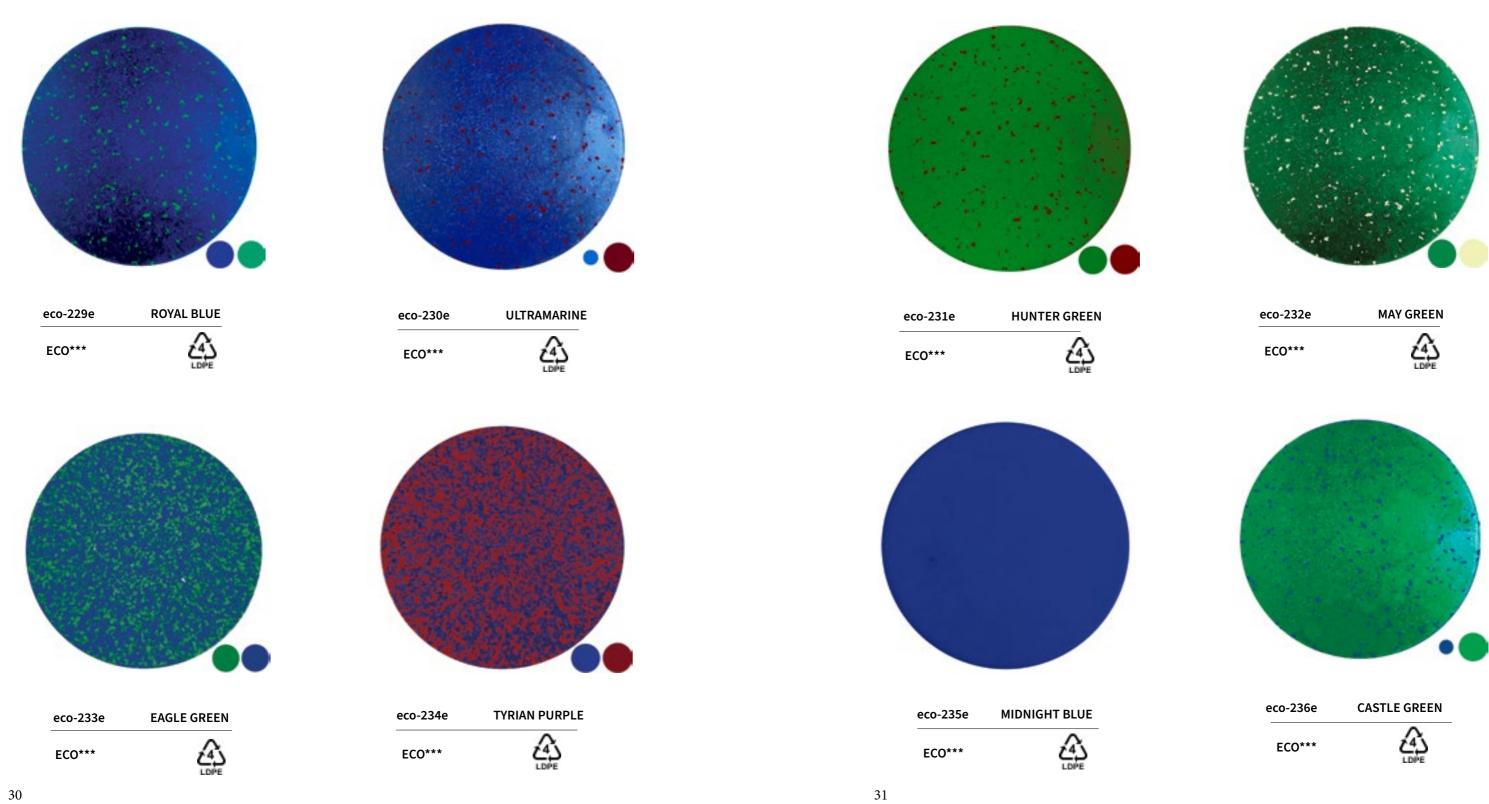

### STANDARD COLORS

### Made from ready colored waste streams

This group shows a range of 32 obvious colors and black and whites that we call "STANDARD" because its components are ready-colored waste materials as we find them. No pigments are added, and thus minimal added energy was needed to create these mixtures.

\*\*\* Please notice that these group of STANDARD colors may vary from batch to batch as the tonalities will come each time from different sources.

| eco-001 | PURE WHITE |
|---------|------------|
| FCO***  |            |