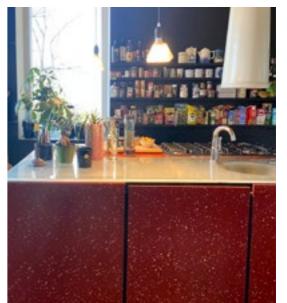

rent sources.



| eco-001 | PURE WHITE |
|---------|------------|
| FCO***  |            |



eco-000 ALABASTER

ECO\*\*\*



eco-000k BLACK REGENERATED

ECO\*\*\*

ecopixel standard palette ecopixel BLACK IS THE NEW BLACK



ecopixel standard palette ecopixel



ecopixel standard palette ecopixel



ecopixel standard palette ecopixel MULTICOLOR



# COOOS ecopixel TERRACOTTA PIGMENTED by ecopixel®



# COLOIS ecopixel ENCANTO

PIGMENTED by ecopixel®

#### ecopixel ENCANTO

by Mariandrea Zambrano: A group of 32 colors based on a specific color study inspired by the Colombian Cultural Heritage. ENCANTO Was created thanks to the pigmentation of recycled plastics and, therefore, precisely follows the color study as was intended, creating an extremely balanced color palette.



















ecopixel ENCANTO ecopixel ENCANTO pallet



ecopixel ENCANTO pallet



ecopixel ENCANTO ecopixel ENCANTO pallet



ecopixel ENCANTO ecopixel ENCANTO pallet



# CO O I O I S ecopixel GUAJIRA

PIGMENTED by ecopixel®

#### ecopixel GUAJIRA



GUAJIRA color palette, by Mariandrea Zambrano, is inspired by **the** beautiful contrasts of the Guajira Desert in Colombia and includes warm and muted tones.

It fits elegantly into any environment, matching with natural colors such wood, leather, cork, stone...

GUAJIRA was created thanks to the pigmentation of recycled plastics and therefore precisely follows the color study as was intended, creating this extremely balanced color palette.



ecopixel GUAJIORA ecopixel GUAJIRA pallet



\* The names of the colors have been inspired by the Wajuu lang