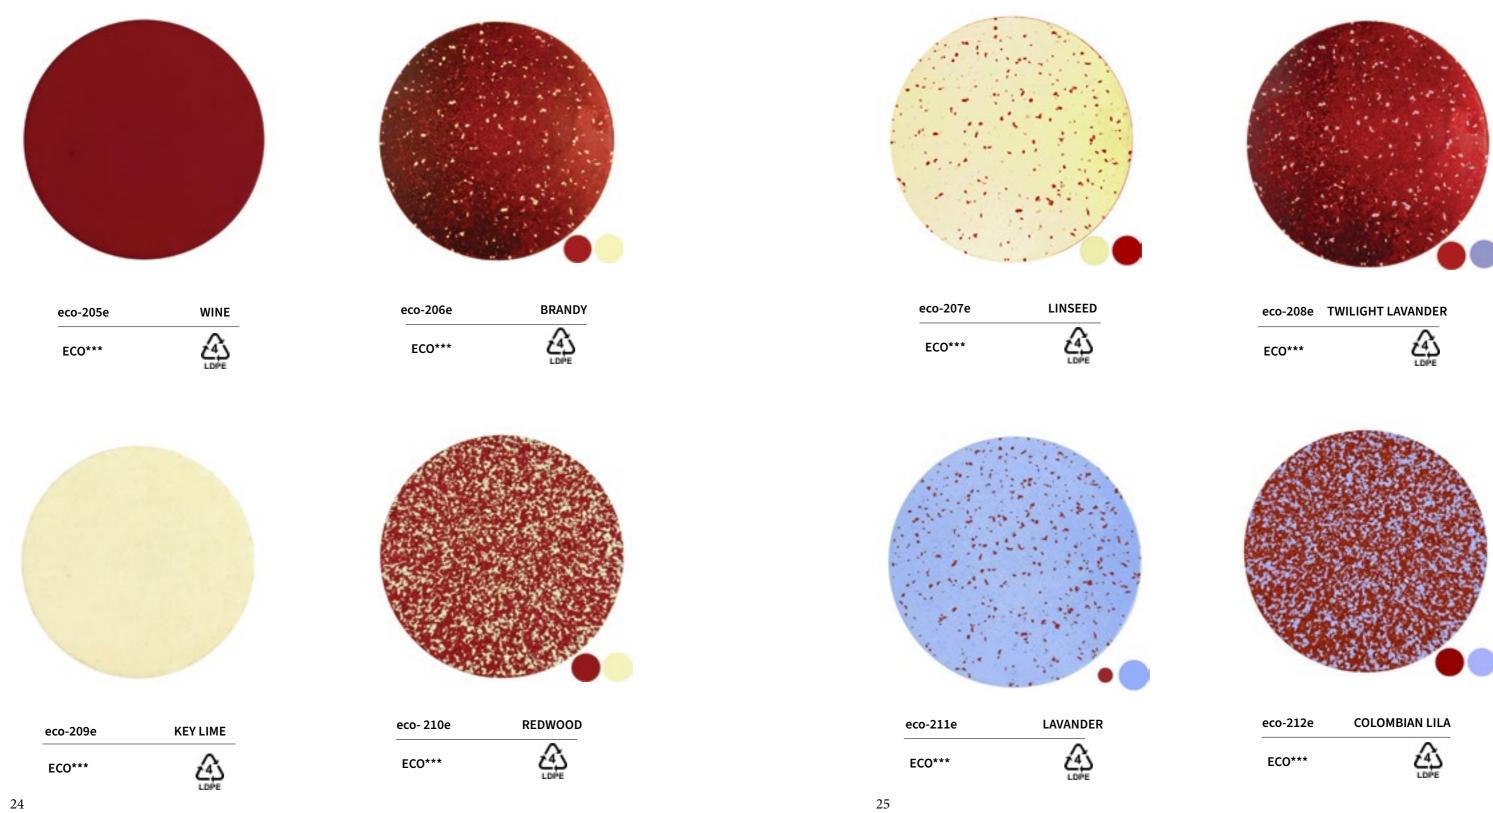

## COLOTS ecopixel MAROON

PIGMENTED by ecopixel®

#### ecopixel MAROON

MAROON is the first in a group of colors that become popular at the time, which are useful in areas where new products are constantly emerging. A color trend that indicates a direction; a developing awareness or emerging preference during a specific period.

eco-350M MAROON

ECO\*\*\*

eco-351M MAROON - GREEN

ECO\*\*\*

eco-351M POINT MAROON -GREEN

ECO\*\*\*

ecopixel MAROON POINT

eco-352M POINT MAROON -ACQUA

ECO\*\*\*

eco-353M POINT MAROON -GREY

ECO\*\*\*

eco-354M POINT MAROON -SAND

ECO\*\*\*

ecopixel SPECIALS ecopixel SPECIALS