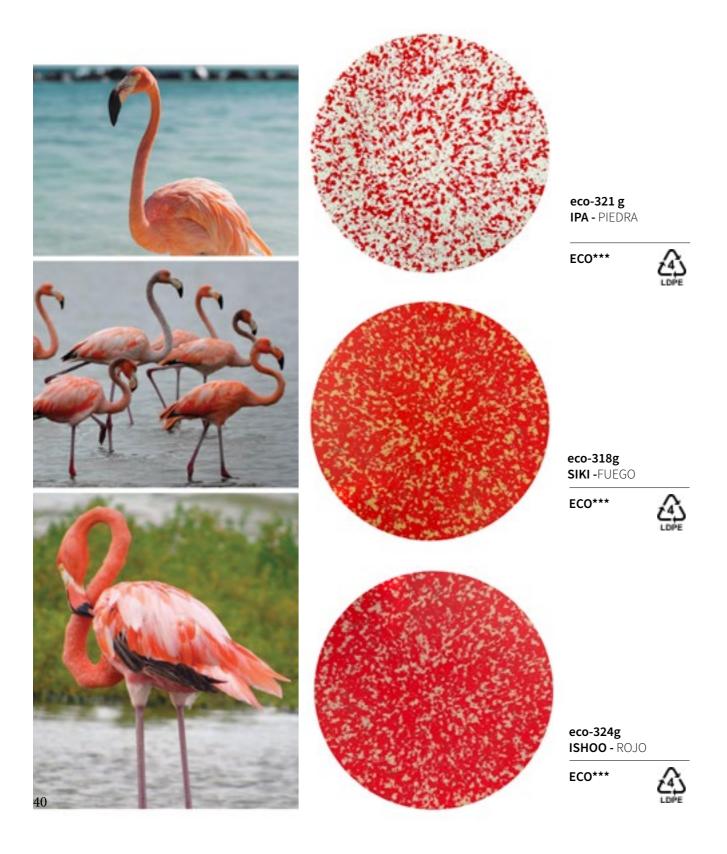

# CO O I O I S ecopixel GUAJIRA

PIGMENTED by ecopixel®

#### ecopixel GUAJIRA

GUAJIRA color palette, by Mariandrea Zambrano, is inspired by **the** beautiful contrasts of the Guajira Desert in Colombia and includes warm and muted tones.

It fits elegantly into any environment, matching with natural colors such wood, leather, cork, stone...

GUAJIRA was created thanks to the pigmentation of recycled plastics and therefore precisely follows the color study as was intended, creating this extremely balanced color palette.

ecopixel GUAJIORA ecopixel GUAJIRA pallet

\* The names of the colors have been inspired by the Wajuu language. The Wayuu are an Indigenous ethnic group of the Guajira Peninsula in northernmost Colombia.

ecopixel GUAJIRA ecopixel GUAJIORA pallet

\* The names of the colors have been inspired by the Wajuu language. The Wayuu are an Indigenous ethnic group of the Guajira Peninsula in northernmost Colombia.

ecopixel GUAJIORA pallet ecopixel GUAJIRA

The stillness of the clear blue skies of the Guajira Peninsula is interrupted by intense pink glows that dissolve in spirals over the lagoons of **the Santuario de Los Flamencos:** tall, slender birds with pink plumage.

\* The names of the colors have been inspired by the Wajuu language. The Wayuu are an Indigenous ethnic group of the Guajira Peninsula in northernmost Colombia.