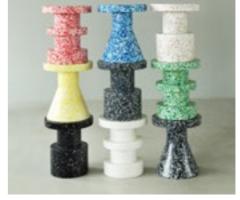

### Made from ready colored waste streams

This group shows a range of 32 obvious colors and black and whites that we call "STANDARD" because its components are ready-colored waste materials as we find them. No pigments are added, and thus minimal added energy was needed to create these mixtures.

\*\*\* Please notice that these group of STANDARD colors may vary from batch to batch as the tonalities will come each time from different sources.

| eco-001 | PURE WHITE |
|---------|------------|
| FCO***  |            |

#### Recycled content

80 to 100%

Our standard 6/8 mm size shredding will lead to the typical "terrazzo effect" and is available in all colors mentioned.