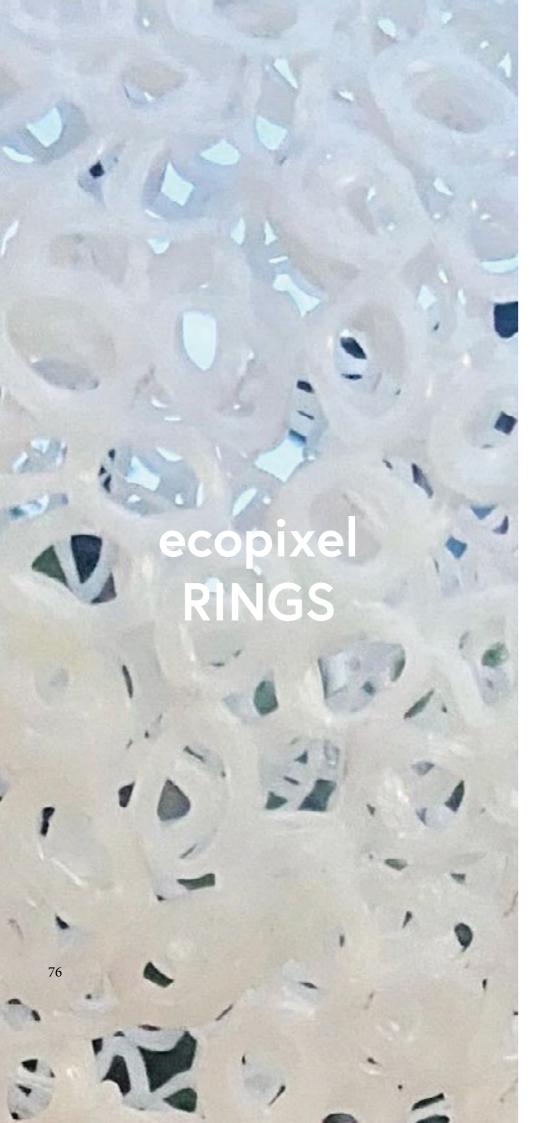

#### ecopixel RINGS

Open ring structured

#### Composition

PERT

#### Source

Post Industrial / Construction

#### Recycled content

100%

Special cutting of specific "heat pipe waste" led to small rings instead of the usual shredded waste. Ideally used in Illumination projects of a certain size, we advise this texture as it creates a lightweight "open" structure, perfect for illumination, but also creates comfortable flexibility in certain sitting objects. Usually available in NEUTRAL or GREY, but on request, it is also available in RED/YELLOW/BLUE & WHITE or any combination of these.

NOMAD is a lounge chair in its version RINGS for an outdoor experience.

Politecnico di Milano -Area Tecnico Edilizia Building ENLAB.